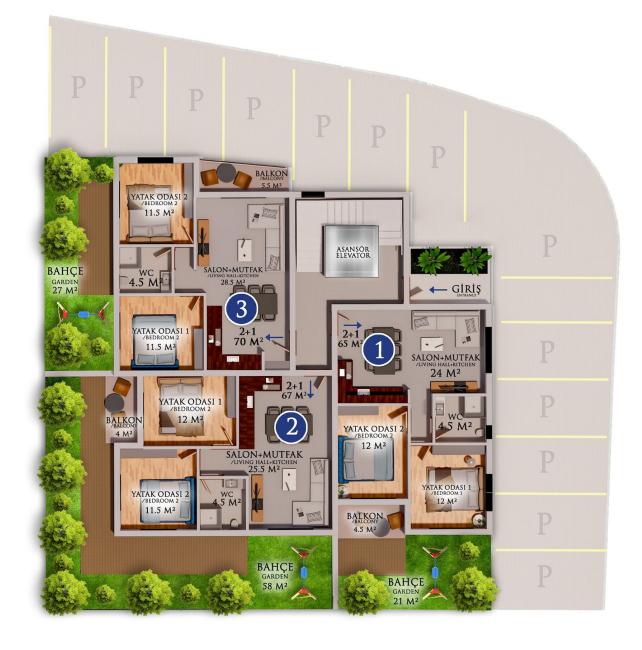

#### **Floor Plan**

## **About the Project**

Located in the central district of Çanakkale, Famagusta, this modern residential building offers thoughtfully designed living spaces ideal for both larger families and couples. The project consists of 12 apartments, each crafted to provide comfort, practicality, and a high standard of living.

Apartment Options:

3+1 Apartments (3 units)

Spacious and well-planned for family life.

Generous living room and wide kitchen

En-suite master bedroom

Private balcony or terrace

2+1 Apartments (9 units)

A smart choice for couples or smaller families.

Bright living spaces with efficient layout

Functional room distribution

Balcony for fresh air and relaxation

Key Features:

Central Location: Easy access to main roads, public transport, and everyday conveniences