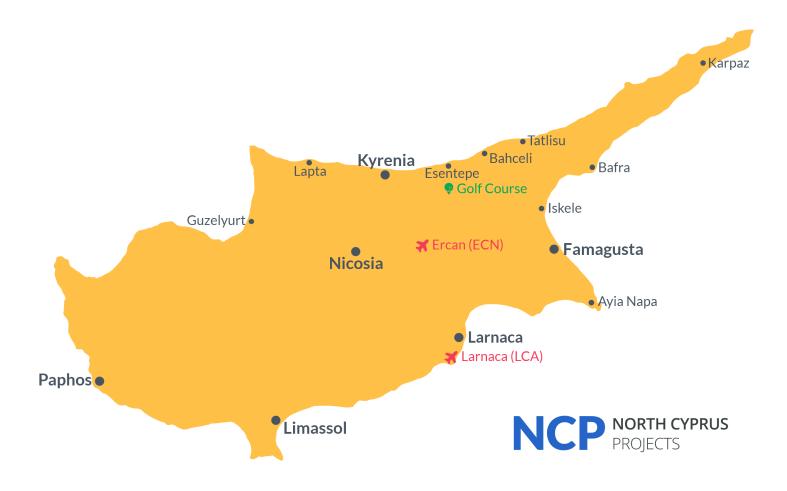

# **Project Location**

This project is located in Canakkale (Famagusta area).

| Supermarket     | 1 min  | University                    | 5 mins  |
|-----------------|--------|-------------------------------|---------|
| Shopping Center | 3 mins | Beach                         | 7 mins  |
| Restaurants     | 3 mins | Famagusta Port                | 9 mins  |
| Bank            | 3 mins | Ercan International Airport   | 50 mins |
| School          | 5 mins | Larnaca International Airport | 55 mins |