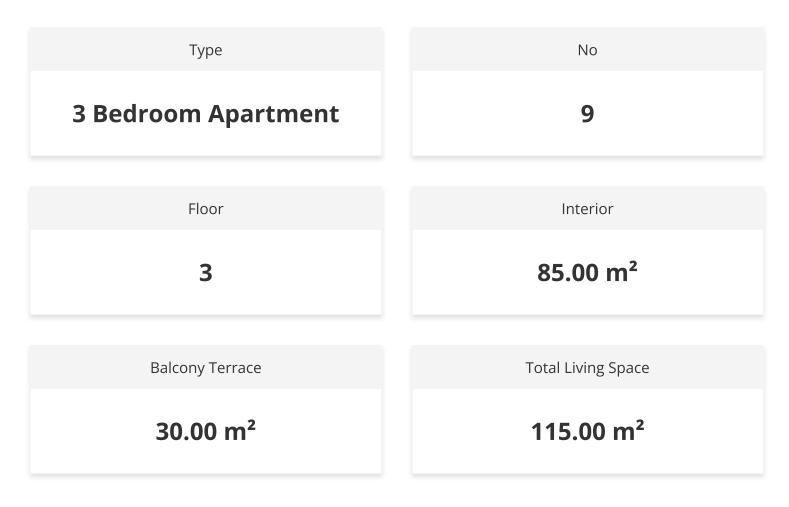

115 m²

3 Bedrooms

2 Bathrooms

11 Months Instalments

April 2026 Completion

**Exterior Images** 

**Interior Images** 

## **Payment Plan For This Property Type**

**Property Info** 