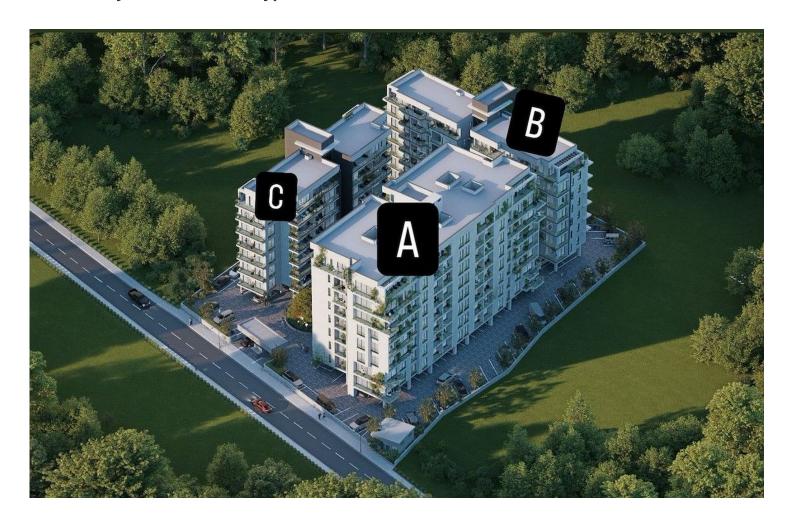

#### Site Plan

Minarelikoy, Nicosia, North Cyprus

## **Payment Plan For This Property Type**

**Property Info** 

| Туре                 | No                  |
|----------------------|---------------------|
| 1 Bedroom Apartment  | 36                  |
| Block                | Floor               |
| A                    | 4                   |
| Interior             | Balcony Terrace     |
| 46.00 m <sup>2</sup> | 4.00 m <sup>2</sup> |
| Total Living Space   |                     |
| 50.00 m <sup>2</sup> |                     |