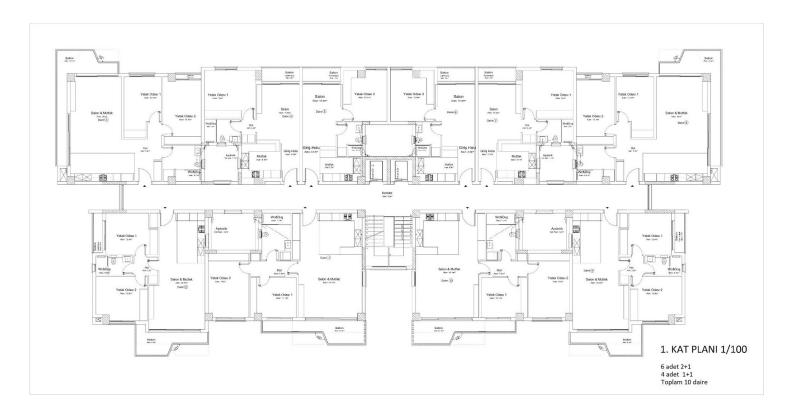

£70,000

1 Bedroom

1 Bathroom

19 Months Instalments

Completion

**Exterior Images** 

**Interior Images** 

**Floor Plan** 

## **Payment Plan For This Property Type**

**Property Info** 

| Туре                 | No                  |
|----------------------|---------------------|
| 1 Bedroom Apartment  | 36                  |
| Block                | Floor               |
| A                    | 4                   |
| Interior             | Balcony Terrace     |
| 46.00 m <sup>2</sup> | 4.00 m <sup>2</sup> |
| Total Living Space   |                     |
| 50.00 m <sup>2</sup> |                     |