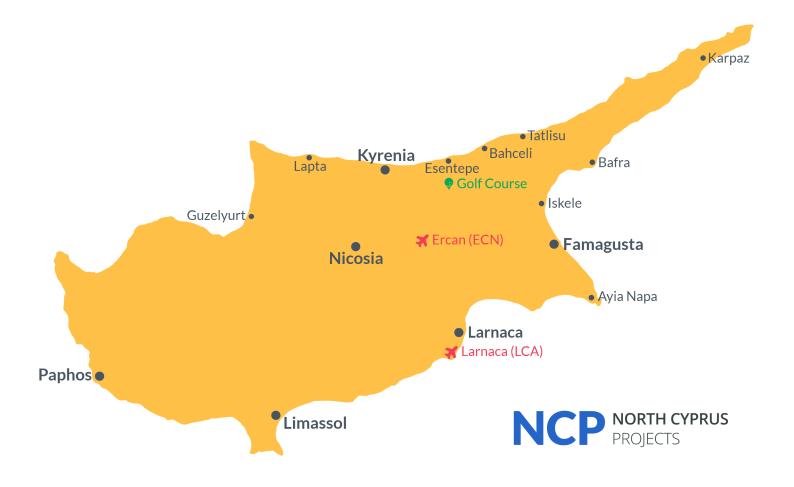

### **Project Location**

The project is located in the city of Nicosia, Minarelikoy district.

| Erulku Supermarket              | 3 mins  |
|---------------------------------|---------|
| Pharmacy                        | 3 mins  |
| Petrol Station                  | 3 mins  |
| Cyprus International University | 11 mins |
| Ercan International Airport     | 16 mins |

| Kyrenia                       | 33 mins |
|-------------------------------|---------|
| Famagusta                     | 38 mins |
| Iskele                        | 43 mins |
| Larnaca International Airport | 55 mins |