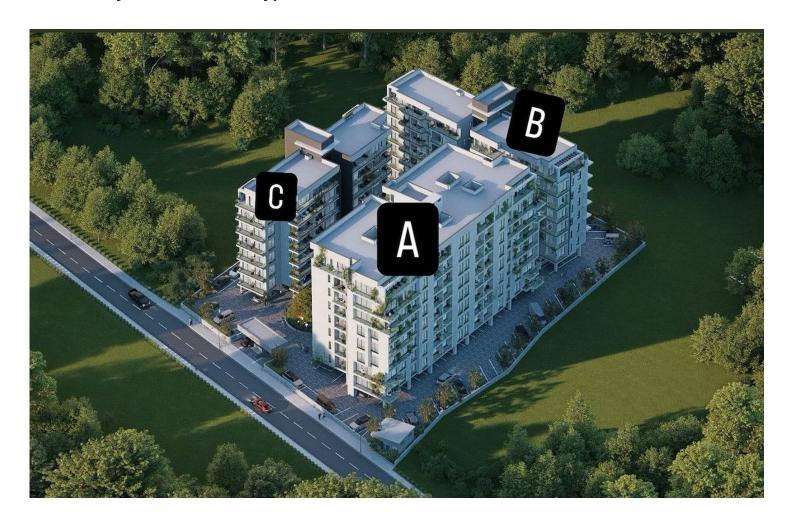

Minarelikoy, Nicosia, North Cyprus

- Property Ref: 1905
- Spacious Layouts: Well-designed apartments offering generous living areas for modern comfort.
- Resort-Style Facilities: Includes a swimming pool, landscaped green areas, and top-tier security for a relaxed lifestyle.
- High-Quality Construction: Built to excellent standards with attention to durability and detail.
- Peaceful Atmosphere: A quiet, community-focused environment ideal for comfortable living.
- Modern Design: Contemporary interiors that combine functionality with style.

£100,000







2 Bedrooms



1 Bathroom



19 Months Instalments



Completion



**Exterior Images** 













**Interior Images** 











**Floor Plan** 





### **Facilities**









#### Site Plan

Minarelikoy, Nicosia, North Cyprus





### **Project Location**

The project is located in the city of Nicosia, Minarelikoy district.



| Erulku Supermarket              | 3 mins  |
|---------------------------------|---------|
| Pharmacy                        | 3 mins  |
| Petrol Station                  | 3 mins  |
| Cyprus International University | 11 mins |
| Ercan International Airport     | 16 mins |

| Kyrenia                       | 33 mins |
|-------------------------------|---------|
| Famagusta                     | 38 mins |
| Iskele                        | 43 mins |
| Larnaca International Airport | 55 mins |



#### **About the Project**

Located in Minareliköy, Nicosia, this new residential development offers a thoughtfully designed living space that combines modern comfort with a peaceful atmosphere. The