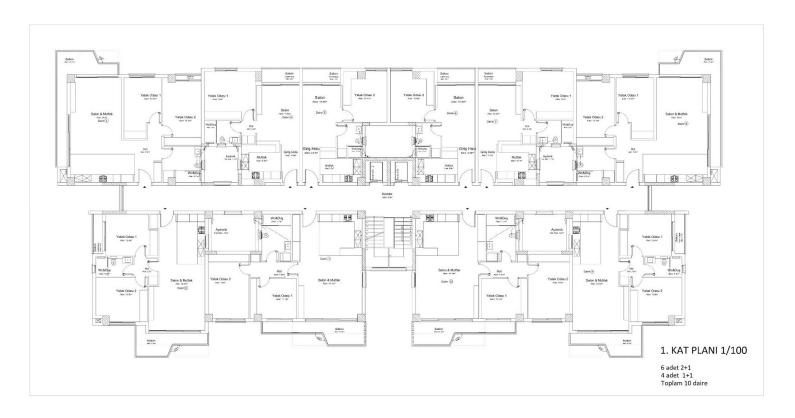

## **Payment Plan For This Property Type**

**Property Info** 

| Туре                  | No                   |
|-----------------------|----------------------|
| 2 Bedroom Apartment   | 53                   |
| Block                 | Floor                |
| A                     | 6                    |
| Interior              | Balcony Terrace      |
| 81.00 m²              | 23.00 m <sup>2</sup> |
| Total Living Space    |                      |
| 104.00 m <sup>2</sup> |                      |