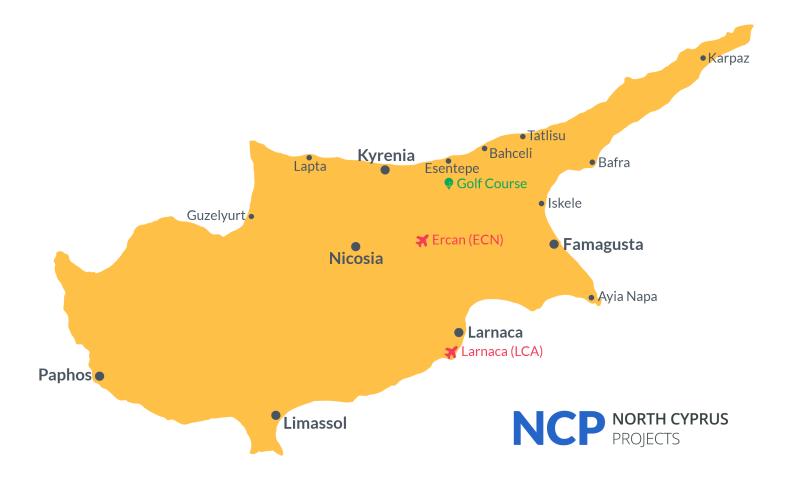

## **Project Location**

The project is located in the city of Nicosia, Minarelikoy district.

| Erulku Supermarket              | 3 mins  |
|---------------------------------|---------|
| Pharmacy                        | 3 mins  |
| Petrol Station                  | 3 mins  |
| Cyprus International University | 11 mins |
| Ercan International Airport     | 16 mins |

| Kyrenia                       | 33 mins |
|-------------------------------|---------|
| Famagusta                     | 38 mins |
| Iskele                        | 43 mins |
| Larnaca International Airport | 55 mins |