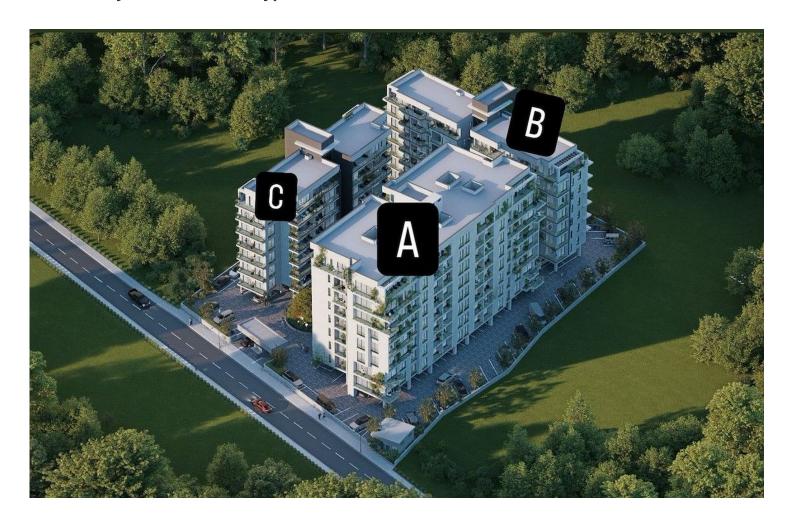

, Nicosia, North Cyprus

Property Ref: 1906

- Spacious Layouts: Well-designed apartments offering generous living areas for modern comfort.
- Resort-Style Facilities: Includes a swimming pool, landscaped green areas, and top-tier security for a relaxed lifestyle.
- High-Quality Construction: Built to excellent standards with attention to durability and detail.
- Peaceful Atmosphere: A quiet, community-focused environment ideal for comfortable living.
- Modern Design: Contemporary interiors that combine functionality with style.

Starting from £175,000







3 Bedrooms



2 Bathrooms



19 Months Instalments



Completion



**Exterior Images** 













**Interior Images** 













**Floor Plan** 



## **Facilities**









#### Site Plan

Minarelikoy, Nicosia, North Cyprus





## **Project Location**

The project is located in the city of Nicosia, Minarelikoy district.



| Erulku Supermarket              | 3 mins  |
|---------------------------------|---------|
| Pharmacy                        | 3 mins  |
| Petrol Station                  | 3 mins  |
| Cyprus International University | 11 mins |
| Ercan International Airport     | 16 mins |

| Kyrenia                       | 33 mins |
|-------------------------------|---------|
| Famagusta                     | 38 mins |
| Iskele                        | 43 mins |
| Larnaca International Airport | 55 mins |



#### **About the Project**

Located in Minareliköy, Nicosia, this new residential development offers a thoughtfully designed living space that combines modern comfort with a peaceful atmosphere. The