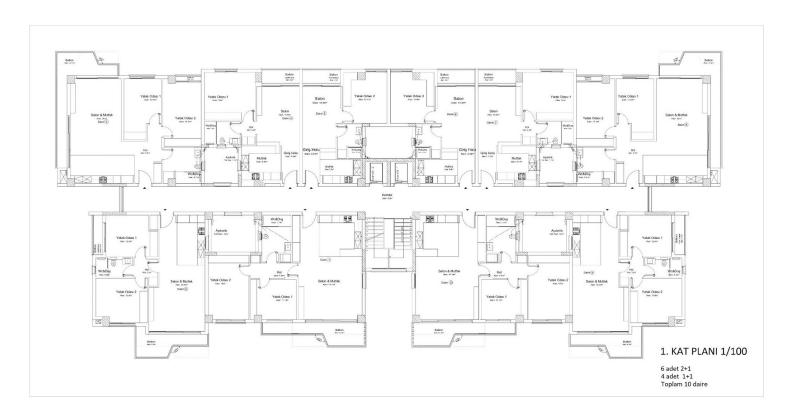

## **Payment Plan For This Property Type**

**Property Info** 

| Туре                  | No                   |
|-----------------------|----------------------|
| 3 Bedroom Apartment   | 71                   |
| Block                 | Floor                |
| Α                     | 8                    |
| Interior              | Balcony Terrace      |
| 142.00 m²             | 48.00 m <sup>2</sup> |
| Total Living Space    |                      |
| 190.00 m <sup>2</sup> |                      |