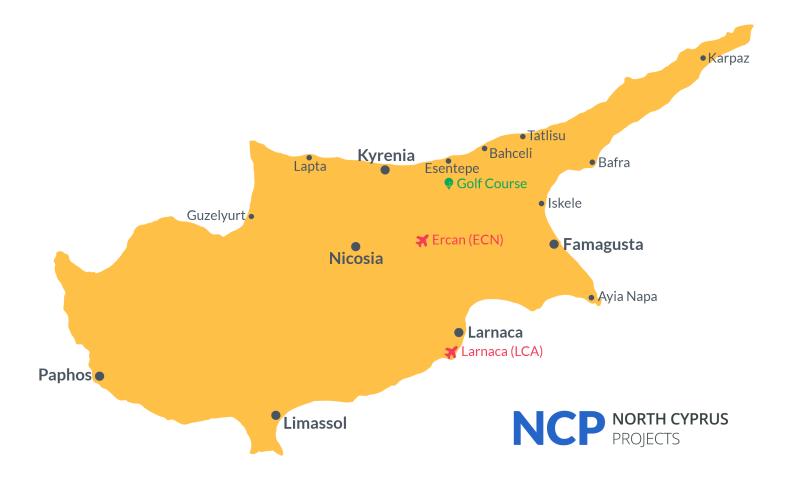

## **Project Location**

This project is located in the Alaykoy area of Nicosia.

| Petrol Station               | 3 mins |
|------------------------------|--------|
| Pharmacy                     | 3 mins |
| Supermarket                  | 3 mins |
| Bahcesehir Cyprus University | 4 mins |
| Primary School               | 5 mins |

| Kermia Crossing Checkpoint    | 10 mins |
|-------------------------------|---------|
| Kyrenia                       | 18 mins |
| Ercan International Airport   | 28 mins |
| Larnaca International Airport | 58 mins |
|                               |         |