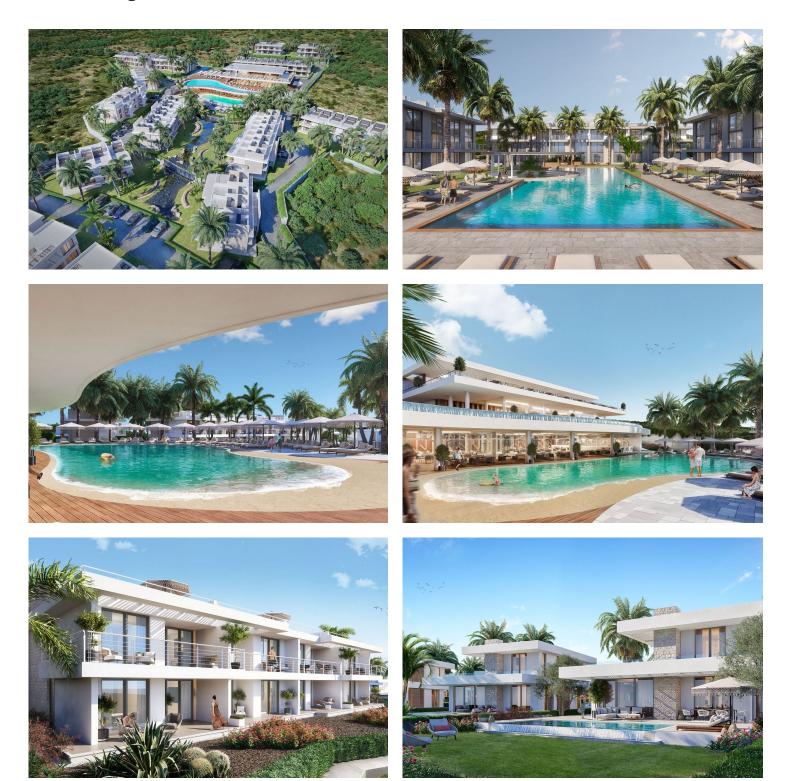

1 Bedroom

2 Bathrooms

11 Months Instalments

February 2026 -May 2026 Completion

**Exterior Images** 

**Interior Images** 

# Facilities

| م<br>مراجع<br>Anti-aging | Bakery                                          | 会上上<br>原本国<br>Bar                        | Cafe                  |
|--------------------------|-------------------------------------------------|------------------------------------------|-----------------------|
| Car Rental               | Central Generator<br>System (Communal<br>Areas) | ۲<br>Central Generator<br>System (Homes) | Children's Playground |
| Cycling Paths            | Fitness                                         | Gardens (Landspaced)                     | Hiking Paths          |
| Laundry                  | Marina (On-site)                                | Meeting/Conference<br>Room               | တnsite Management     |
| Parking                  | Pool (Heated Indoor)                            | Pool (Outdoor)                           | Restaurant            |
| 発<br>の<br>Running Paths  | Sauna                                           | Shuttle Service                          | රු<br>රු<br>Spa       |
| Steam Room               | 0<br>Tennis                                     | <u>ل</u><br>Turkish Hammam               | Wellness              |

# Facilities