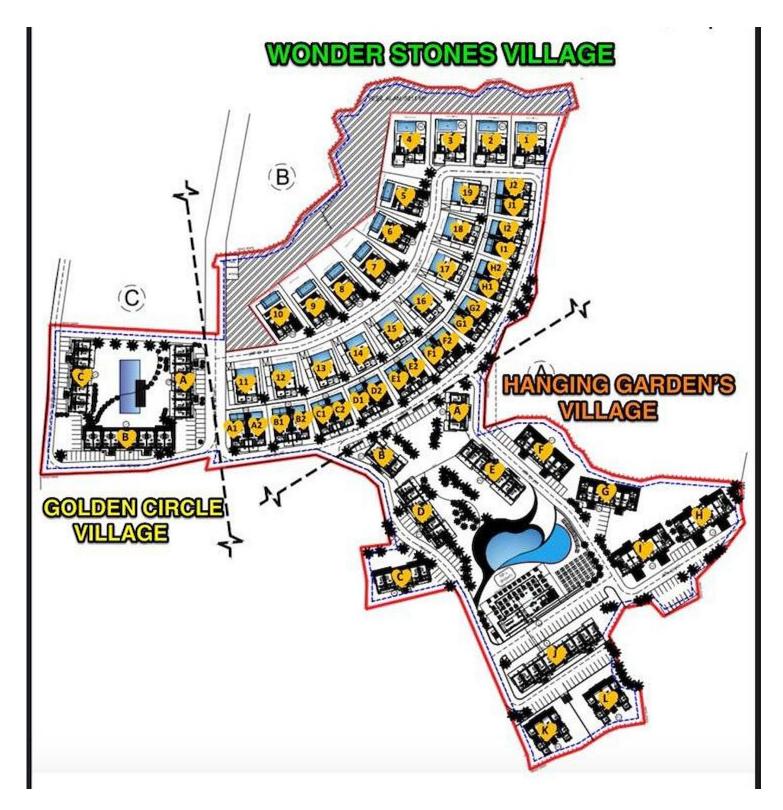

g Paths            | Fitness                                         | Gardens (Landspaced)                     | Hiking Paths          |
| Laundry                  | Marina (On-site)                                | Meeting/Conference<br>Room               | တnsite Management     |
| Parking                  | Pool (Heated Indoor)                            | Pool (Outdoor)                           | Restaurant            |
| 発<br>の<br>Running Paths  | Sauna                                           | Shuttle Service                          | රු<br>රු<br>Spa       |
| Steam Room               | 0<br>Tennis                                     | <u>ل</u><br>Turkish Hammam               | Wellness              |



# Facilities





## Site Plan

#### Esentepe, Kyrenia East, North Cyprus





# **Project Location**

The project is located in the picturesque area of Esentepe between the sea and the mountains.



| Restaurant and Bar     | 1 min  | Korineum Golf Club | 5 mins  |
|------------------------|--------|--------------------|---------|
| Beach                  | 2 mins | Kyrenia            | 20 mins |
| Supermarket            | 2 mins | Ercan Airport      | 40 mins |
| Pharmacy               | 2 mins | Famagusta          | 45 mins |
| Fitness and Spa Center | 3 mins | Larnaca Airport    | 70 mins |



### **About the Project**

A new living concept is taking shape in Esentepe — a thoughtfully planned residential area set in the heart of nature, just minutes from a supermarket, pharmacy, and the beach and marina. Designed to offer a lifestyle of comfort, tranquility,