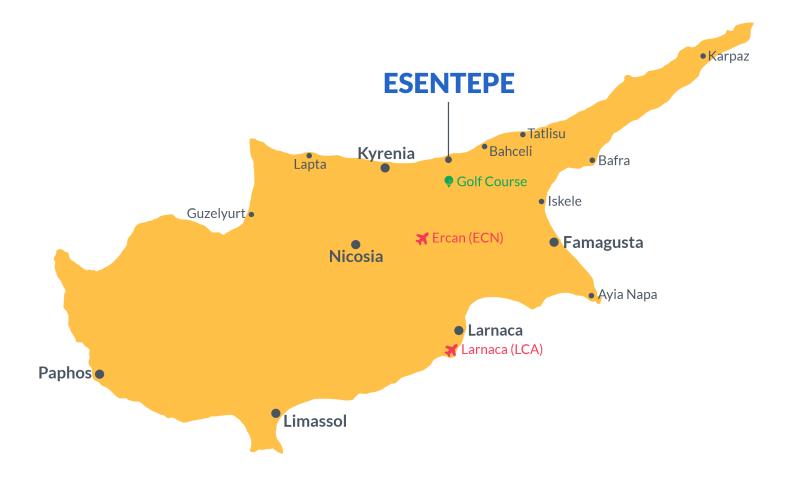

# **Project Location**

The project is located in the picturesque area of Esentepe between the sea and the mountains.

| Restaurant and Bar     | 1 min  | Korineum Golf Club | 5 mins  |
|------------------------|--------|--------------------|---------|
| Beach                  | 2 mins | Kyrenia            | 20 mins |
| Supermarket            | 2 mins | Ercan Airport      | 40 mins |
| Pharmacy               | 2 mins | Famagusta          | 45 mins |
| Fitness and Spa Center | 3 mins | Larnaca Airport    | 70 mins |