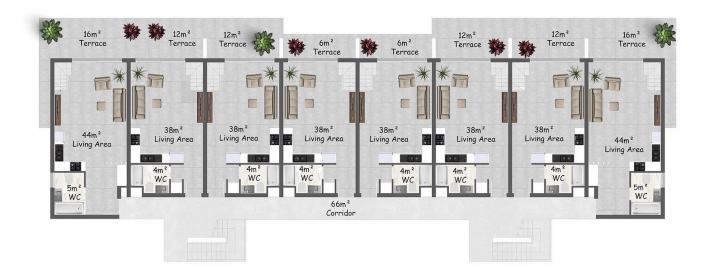

#### **Floor Plan**

First Floor Plan Area: Each Unit 49 m<sup>2</sup> / 42 m<sup>2</sup>