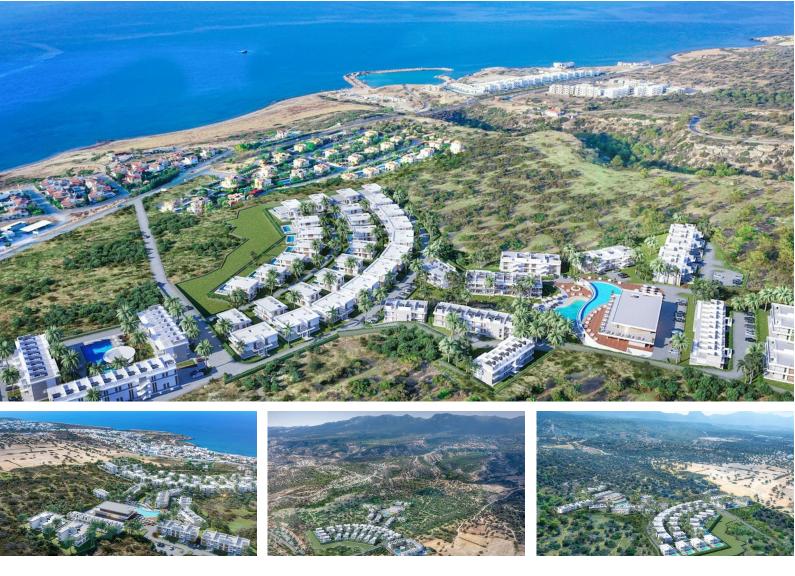

#### Esentepe, Kyrenia East, North Cyprus

# **Project Location**

The project is located in the picturesque area of Esentepe between the sea and the mountains.

| Restaurant and Bar     | 1 min  | Korineum Golf Club | 5 mins  |
|------------------------|--------|--------------------|---------|
| Beach                  | 2 mins | Kyrenia            | 20 mins |
| Supermarket            | 2 mins | Ercan Airport      | 40 mins |
| Pharmacy               | 2 mins | Famagusta          | 45 mins |
| Fitness and Spa Center | 3 mins | Larnaca Airport    | 70 mins |

### **About the Project**

A new living concept is taking shape in Esentepe — a thoughtfully planned residential area set in the heart of nature, just minutes from a supermarket, pharmacy, and the beach and marina. Designed to offer a lifestyle of comfort, tranquility, and recreation, this upcoming phase blends harmoniously with the surrounding sea and mountain landscape.