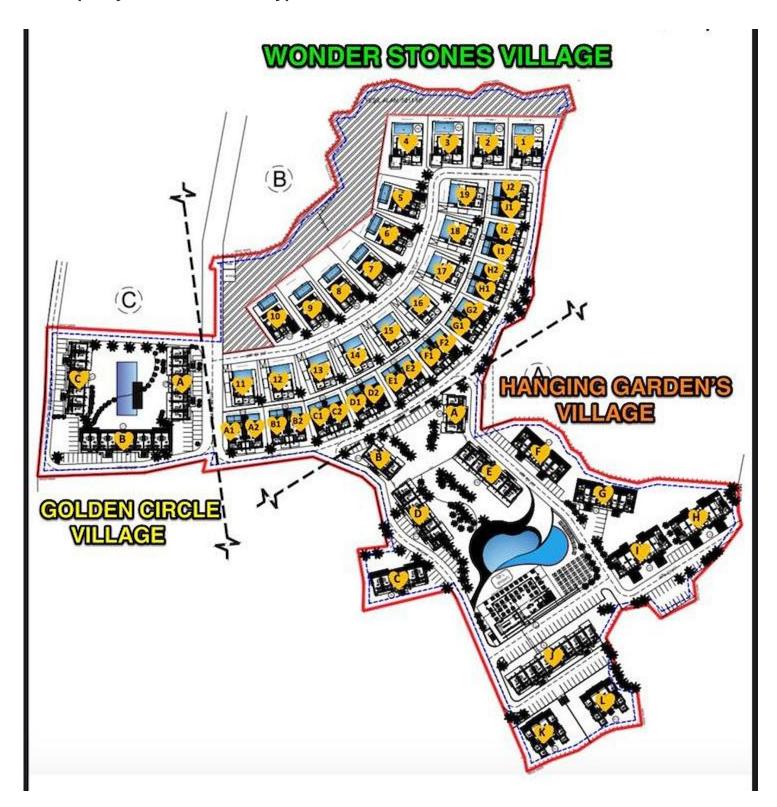

Esentepe, Kyrenia East, North Cyprus

- Property Ref: 1912
- Hotel services and facilities.
- Eco-conscious design.
- Stunning views of the sea and mountains.
- Modern design and high quality construction.
- Flexible payment plan.

£185,708







Studio



1 Bathroom



11 Months Instalments



February 2026 -May 2026 Completion

**Exterior Images** 













**Interior Images** 





#### Floor Plan





### **Facilities**



**Tennis** 

**Turkish Hammam** 

Wellness

Steam Room

## **Facilities**





### Site Plan

Esentepe, Kyrenia East, North Cyprus



## **Project Location**

The project is located in the picturesque area of Esentepe between the sea and the mountains.



| Restaurant and Bar     | 1 min  | Korineum Golf Club | 5 mins  |
|------------------------|--------|--------------------|---------|
| Beach                  | 2 mins | Kyrenia            | 20 mins |
| Supermarket            | 2 mins | Ercan Airport      | 40 mins |
| Pharmacy               | 2 mins | Famagusta          | 45 mins |
| Fitness and Spa Center | 3 mins | Larnaca Airport    | 70 mins |



### **About the Project**

A new living concept is taking shape in Esentepe — a thoughtfully planned residential area set in the heart of nature, just minutes from a supermarket, pharmacy, and the beach and marina. Designed to offer a lifestyle of comfort, tranquility, a