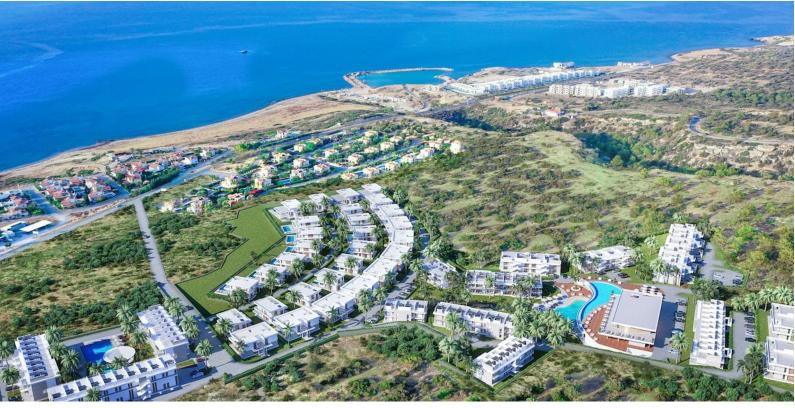

## **Project Location**

The project is located in the picturesque area of Esentepe between the sea and the mountains.

| Restaurant and Bar     | 1 min  | Korineum Golf Club | 5 mins  |
|------------------------|--------|--------------------|---------|
| Beach                  | 2 mins | Kyrenia            | 20 mins |
| Supermarket            | 2 mins | Ercan Airport      | 40 mins |
| Pharmacy               | 2 mins | Famagusta          | 45 mins |
| Fitness and Spa Center | 3 mins | Larnaca Airport    | 70 mins |

### **About the Project**

A new living concept is taking shape in Esentepe — a thoughtfully planned residential area set in the heart of nature, just minutes from a supermarket, pharmacy, and the beach and marina. Designed to offer a lifestyle of comfort, tranquility, and recreation, this upcoming phase blends harmoniously with the surrounding sea and mountain landscape.