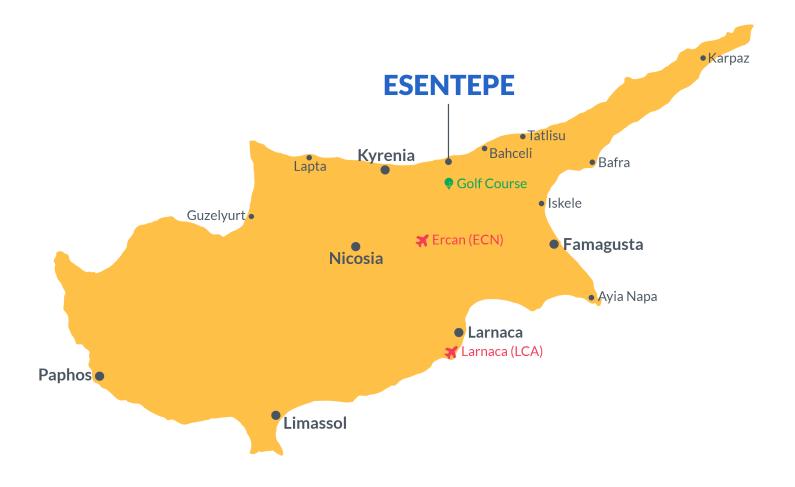

## **Project Location**

The project is located in the picturesque area of Esentepe between the sea and the mountains.

| Restaurant and Bar     | 1 min  | Korineum Golf Club | 5 mins  |
|------------------------|--------|--------------------|---------|
| Beach                  | 2 mins | Kyrenia            | 20 mins |
| Supermarket            | 2 mins | Ercan Airport      | 40 mins |
| Pharmacy               | 2 mins | Famagusta          | 45 mins |
| Fitness and Spa Center | 3 mins | Larnaca Airport    | 70 mins |

### **About the Project**

A new living concept is taking shape in Esentepe — a thoughtfully planned residential area set in the heart of nature, just minutes from a supermarket, pharmacy, and the beach and marina. Designed to offer a lifestyle of comfort, tranquility, and recreation, this upcoming phase blends harmoniously with the surrounding sea and mountain landscape.