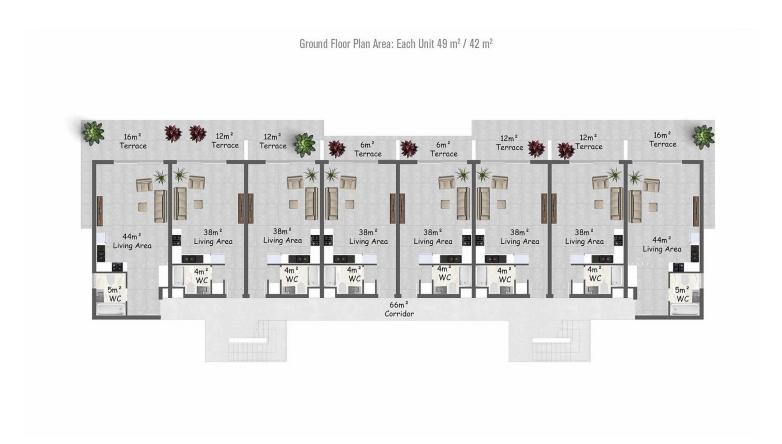

Esentepe, Kyrenia East, North Cyprus

- Property Ref: 1912
- Hotel services and facilities.
- Eco-conscious design.
- Stunning views of the sea and mountains.
- Modern design and high quality construction.
- Flexible payment plan.

£185,708







Studio



1 Bathroom



11 Months Instalments



February 2026 -May 2026 Completion

**Exterior Images** 













**Interior Images** 





#### Floor Plan





### **Facilities**



**Tennis** 

**Turkish Hammam** 

Wellness

Steam Room

## **Facilities**





### Site Plan

Esentepe, Kyrenia East, North Cyprus



## **Project Location**

The project is located in the picturesque area of Esentepe between the sea and the mountains.



| Restaurant and Bar     | 1 min  | Korineum Golf Club | 5 mins  |
|------------------------|--------|--------------------|---------|
| Beach                  | 2 mins | Kyrenia            | 20 mins |
| Supermarket            | 2 mins | Ercan Airport      | 40 mins |
| Pharmacy               | 2 mins | Famagusta          | 45 mins |
| Fitness and Spa Center | 3 mins | Larnaca Airport    | 70 mins |



### **About the Project**

A new living concept is taking shape in Esentepe — a thoughtfully planned residential