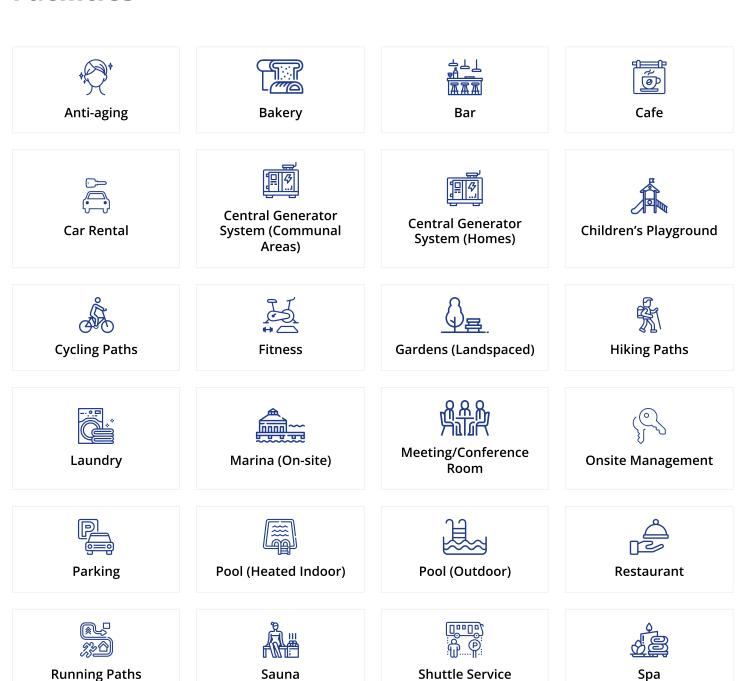

### **Facilities**

**Tennis** 

**Turkish Hammam** 

Wellness

Steam Room

## **Facilities**