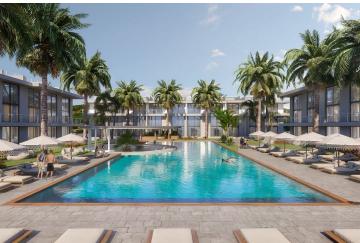

Starting from **£584,238** 

164 m<sup>2</sup>

3 Bedrooms

3 Bathrooms

11 Months Instalments

February 2026 -May 2026 Completion

🚝 Kıbrıs Sunum

**Exterior Images** 