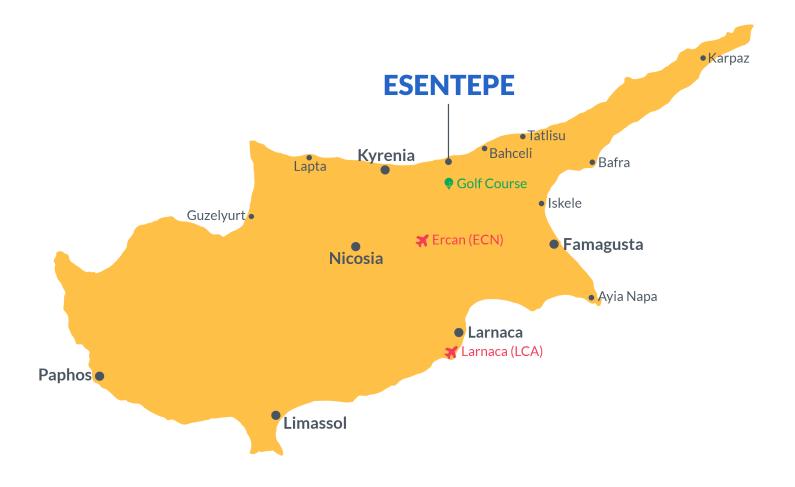

### **Project Location**

The project is located in the picturesque area of Esentepe between the sea and the mountains.

| Restaurant and Bar     | 1 min  | Korineum Golf Club | 5 mins  |
|------------------------|--------|--------------------|---------|
| Beach                  | 2 mins | Kyrenia            | 20 mins |
| Supermarket            | 2 mins | Ercan Airport      | 40 mins |
| Pharmacy               | 2 mins | Famagusta          | 45 mins |
| Fitness and Spa Center | 3 mins | Larnaca Airport    | 70 mins |