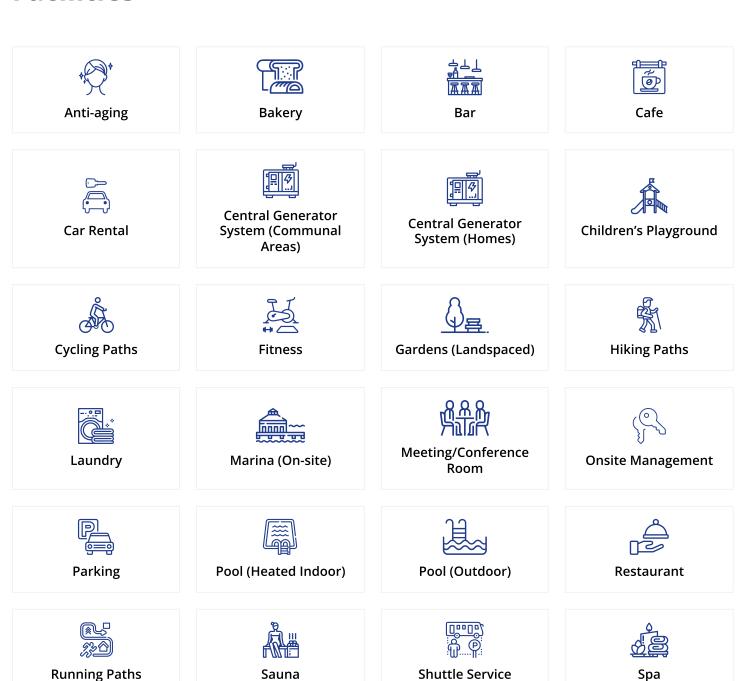

#### **Facilities**

**Tennis** 

**Turkish Hammam** 

Wellness

Steam Room

#### **Facilities**