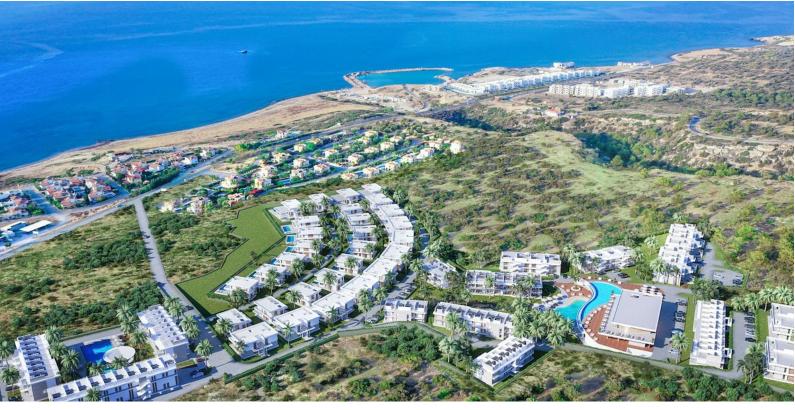

#### Site Plan

Esentepe, Kyrenia East, North Cyprus

### **Project Location**

The project is located in the picturesque area of Esentepe between the sea and the mountains.

| Restaurant and Bar     | 1 min  | Korineum Golf Club | 5 mins  |
|------------------------|--------|--------------------|---------|
| Beach                  | 2 mins | Kyrenia            | 20 mins |
| Supermarket            | 2 mins | Ercan Airport      | 40 mins |
| Pharmacy               | 2 mins | Famagusta          | 45 mins |
| Fitness and Spa Center | 3 mins | Larnaca Airport    | 70 mins |

#### **About the Project**

A new living concept is taking shape in Esentepe — a thoughtfully planned residential area set in the heart of nature, just minutes from a supermarket, pharmacy, and the beach and marina. Designed to offer a lifestyle of comfort, tranquility, and recreation, this upcoming phase blends harmoniously with the surrounding sea and mountain landscape.