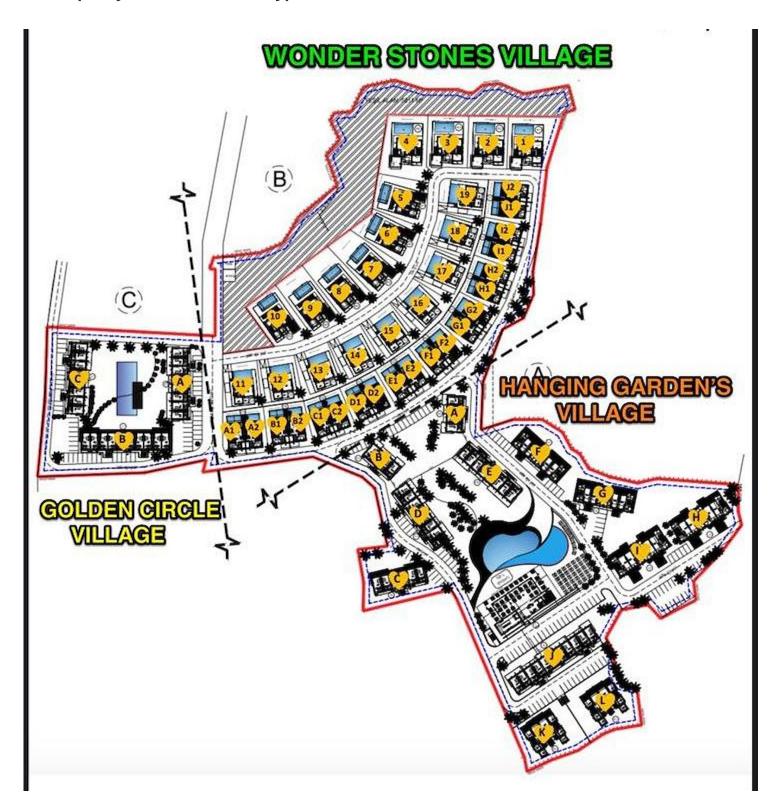

Esentepe, Kyrenia East, North Cyprus

- Property Ref: 1913
- Hotel services and facilities.
- Eco-conscious design.
- Stunning views of the sea and mountains.
- Modern design and high quality construction.
- Flexible payment plan.

Starting from **£584,238** 





164 m<sup>2</sup>

3 Bedrooms





3 Bathrooms

11 Months Instalments



February 2026 -May 2026 Completion

🚝 Kıbrıs Sunum

**Exterior Images** 













**Interior Images** 













**Floor Plan** 

B1, B2, B3, B4, B5, B6, B7, B8, B9, B20 Type Ground Floor Plan Area: Each Unit 101 m<sup>2</sup>



#### **Facilities**



**Tennis** 

**Turkish Hammam** 

Wellness

Steam Room

#### **Facilities**





#### Site Plan

Esentepe, Kyrenia East, North Cyprus



### **Project Location**

The project is located in the picturesque area of Esentepe between the sea and the mountains.



| Restaurant and Bar     | 1 min  | Korineum Golf Club | 5 mins  |
|------------------------|--------|--------------------|---------|
| Beach                  | 2 mins | Kyrenia            | 20 mins |
| Supermarket            | 2 mins | Ercan Airport      | 40 mins |
| Pharmacy               | 2 mins | Famagusta          | 45 mins |
| Fitness and Spa Center | 3 mins | Larnaca Airport    | 70 mins |



#### **About the Project**

A new living concept is taking shape in Esentepe — a thoughtfully planned residential area set in the heart of nature, just minutes from a supermarket, pharmacy, and the beach and marina. Designed to offer a lifestyle of comfort, tranquility,