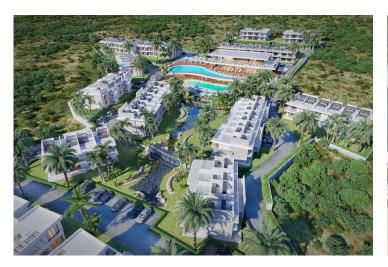

#### Site Plan

Esentepe, Kyrenia East, North Cyprus

### **Project Location**

The project is located in the picturesque area of Esentepe between the sea and the mountains.

| Restaurant and Bar     | 1 min  | Korineum Golf Club | 5 mins  |
|------------------------|--------|--------------------|---------|
| Beach                  | 2 mins | Kyrenia            | 20 mins |
| Supermarket            | 2 mins | Ercan Airport      | 40 mins |
| Pharmacy               | 2 mins | Famagusta          | 45 mins |
| Fitness and Spa Center | 3 mins | Larnaca Airport    | 70 mins |