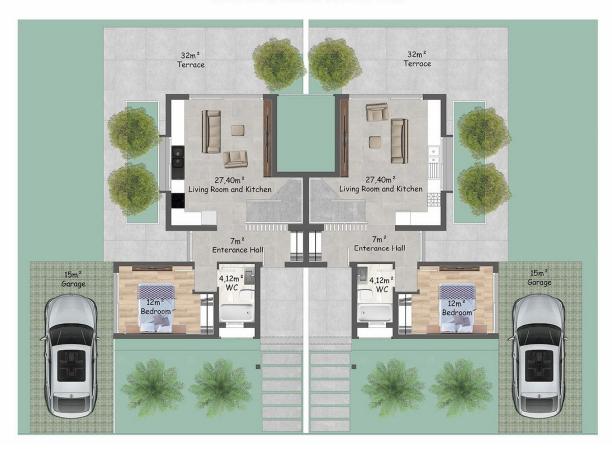

**Interior Images** 

**Floor Plan** 

B1, B2, B3, B4, B5, B6, B7, B8, B9, B20 Type Ground Floor Plan Area: Each Unit 101 m<sup>2</sup>