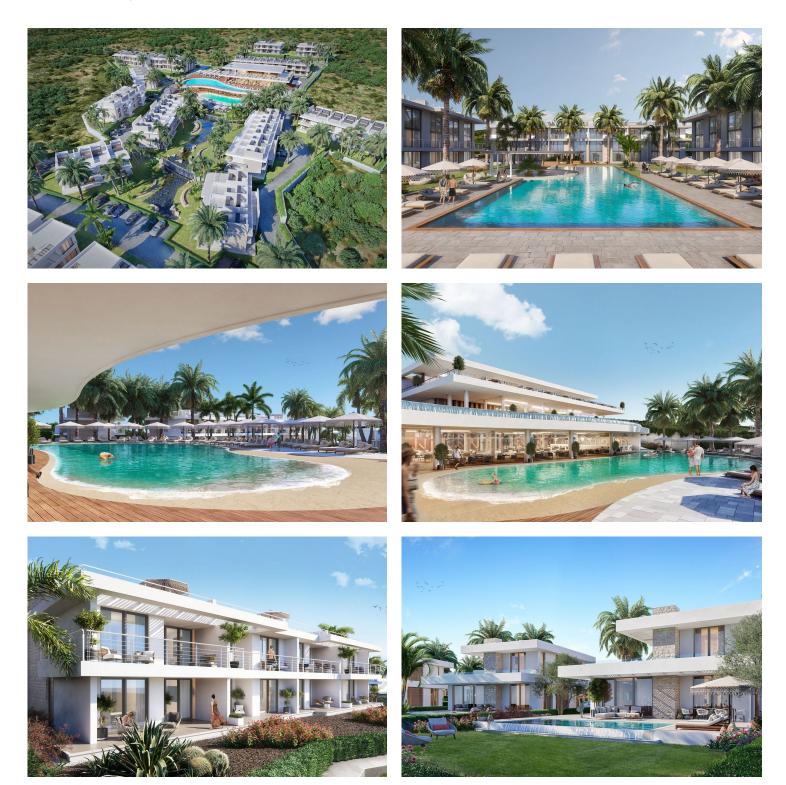

#### 4 Bedrooms

3 Bathrooms

11 Months Instalments

February 2026 -May 2026 Completion

**Exterior Images** 

**Interior Images** 

**Floor Plan** 

A1, A2, A3, A4 Type Ground Floor Plan Area: Each Unit 188 m²