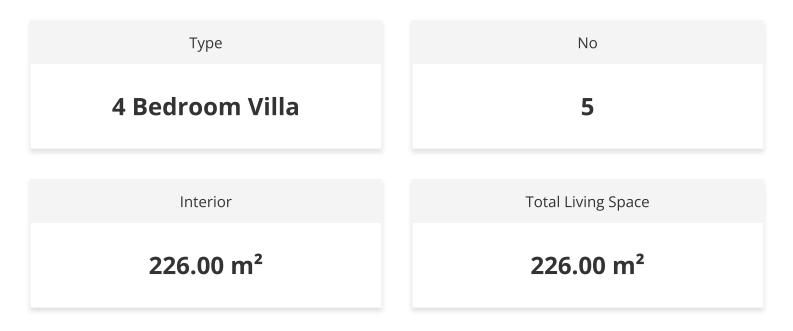

#### 4 Bedrooms

3 Bathrooms

11 Months Instalments

February 2026 -May 2026 Completion

**Exterior Images** 

**Interior Images** 

**Floor Plan** 

A1, A2, A3, A4 Type Ground Floor Plan Area: Each Unit 188 m²