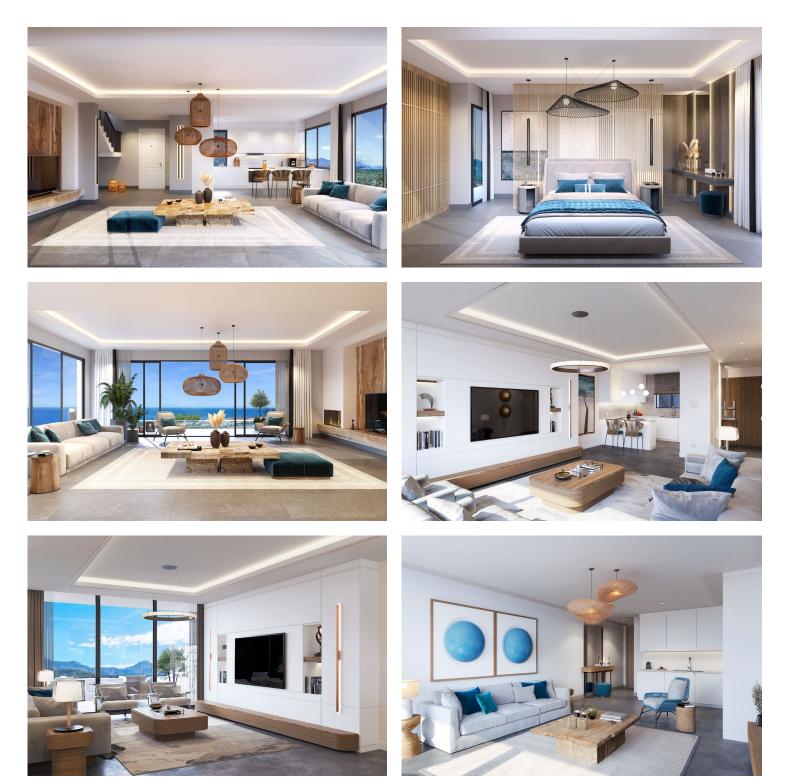

#### 4 Bedrooms

3 Bathrooms

11 Months Instalments

February 2026 -May 2026 Completion

**Exterior Images** 

**Interior Images** 

**Floor Plan** 

A1, A2, A3, A4 Type Ground Floor Plan Area: Each Unit 188 m²