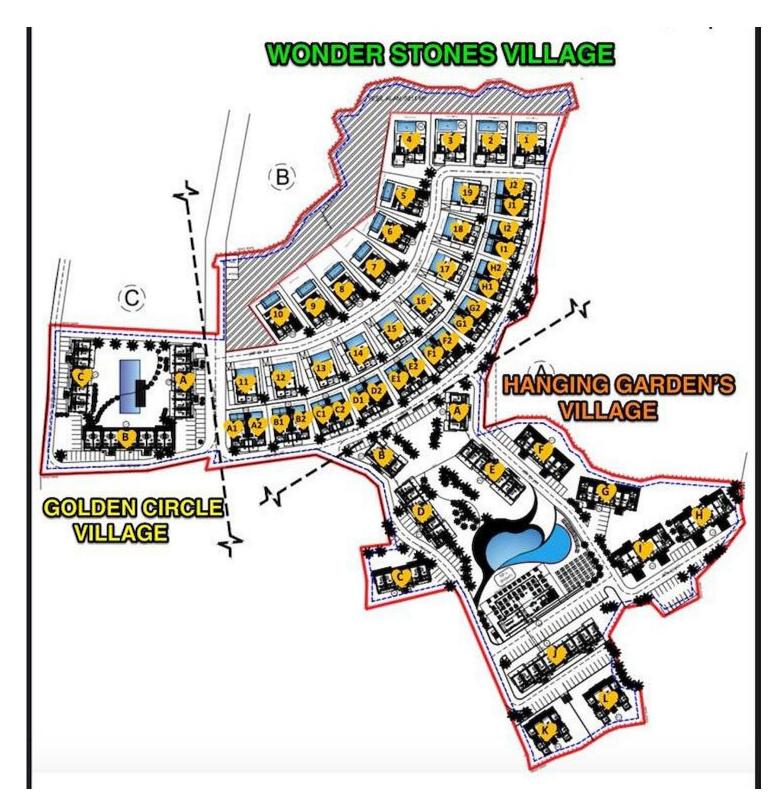

aths            | Fitness                                         | Gardens (Landspaced)                     | Hiking Paths          |
| Laundry                  | Marina (On-site)                                | Meeting/Conference<br>Room               | တnsite Management     |
| Parking                  | Pool (Heated Indoor)                            | Pool (Outdoor)                           | Restaurant            |
| 発<br>の<br>Running Paths  | Sauna                                           | Shuttle Service                          | රු<br>රු<br>Spa       |
| Steam Room               | 0<br>Tennis                                     | <u>ل</u><br>Turkish Hammam               | Wellness              |



## Facilities





#### Site Plan

#### Esentepe, Kyrenia East, North Cyprus





# **Project Location**

The project is located in the picturesque area of Esentepe between the sea and the mountains.



| Restaurant and Bar     | 1 min  | Korineum Golf Club | 5 mins  |
|------------------------|--------|--------------------|---------|
| Beach                  | 2 mins | Kyrenia            | 20 mins |
| Supermarket            | 2 mins | Ercan Airport      | 40 mins |
| Pharmacy               | 2 mins | Famagusta          | 45 mins |
| Fitness and Spa Center | 3 mins | Larnaca Airport    | 70 mins |



#### **About the Project**

A new living concept is taking shape in Esentepe — a thoughtfully planned residential area set in the heart of nature, just minutes from a supermarket, pharmacy, and the beach and marina. Designed to offer a lifestyle of comfort, tranquility,