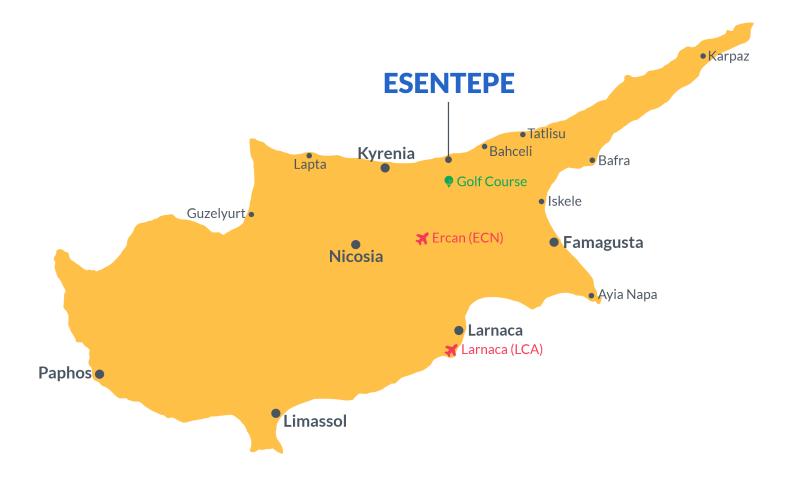

# **Project Location**

The project is located in the picturesque area of Esentepe between the sea and the mountains.

| Restaurant and Bar     | 1 min  | Korineum Golf Club | 5 mins  |
|------------------------|--------|--------------------|---------|
| Beach                  | 2 mins | Kyrenia            | 20 mins |
| Supermarket            | 2 mins | Ercan Airport      | 40 mins |
| Pharmacy               | 2 mins | Famagusta          | 45 mins |
| Fitness and Spa Center | 3 mins | Larnaca Airport    | 70 mins |

#### **About the Project**

A new living concept is taking shape in Esentepe — a thoughtfully planned residential area set in the heart of nature, just minutes from a supermarket, pharmacy, and the beach and marina. Designed to offer a lifestyle of comfort, tranquility, and recreation, this upcoming phase blends harmoniously with the surrounding sea and mountain landscape.