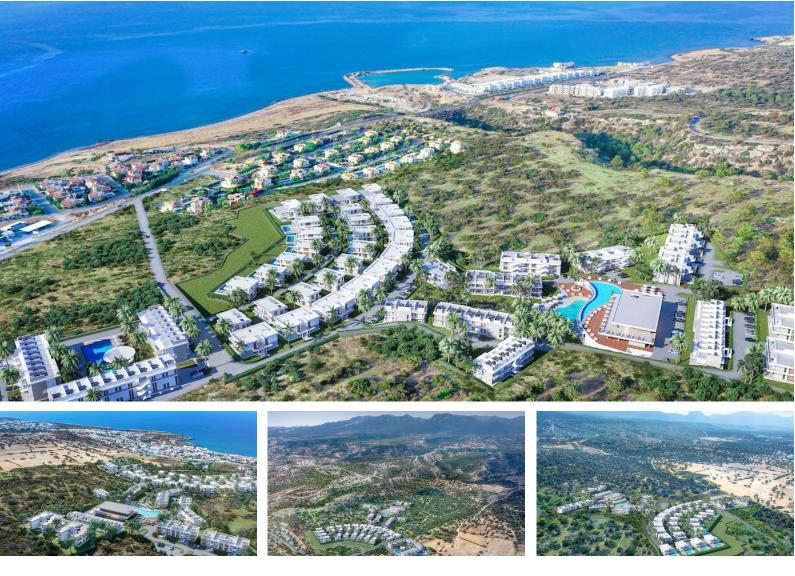

#### Esentepe, Kyrenia East, North Cyprus

# **Project Location**

The project is located in the picturesque area of Esentepe between the sea and the mountains.

| Restaurant and Bar     | 1 min  | Korineum Golf Club | 5 mins  |
|------------------------|--------|--------------------|---------|
| Beach                  | 2 mins | Kyrenia            | 20 mins |
| Supermarket            | 2 mins | Ercan Airport      | 40 mins |
| Pharmacy               | 2 mins | Famagusta          | 45 mins |
| Fitness and Spa Center | 3 mins | Larnaca Airport    | 70 mins |

#### **About the Project**

A new living concept is taking shape in Esentepe — a thoughtfully planned residential area set in the heart of nature, just minutes from a supermarket, pharmacy, and the beach and marina. Designed to offer a lifestyle of comfort, tranquility, and recreation, this upcoming phase blends harmoniously with the surrounding sea and mountain landscape.