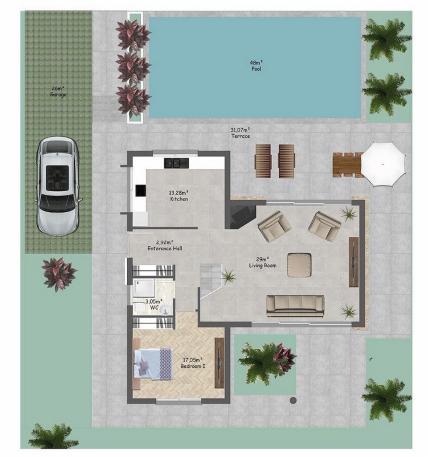

#### 3 Bedrooms

3 Bathrooms

11 Months Instalments

February 2026 -May 2026 Completion

**Exterior Images** 

**Interior Images** 

**Floor Plan** 

A11, A12, A13, A14, A15, A16, A17, A18, A19 Type Ground Floor Plan Area: Each Unit 139 m<sup>2</sup>