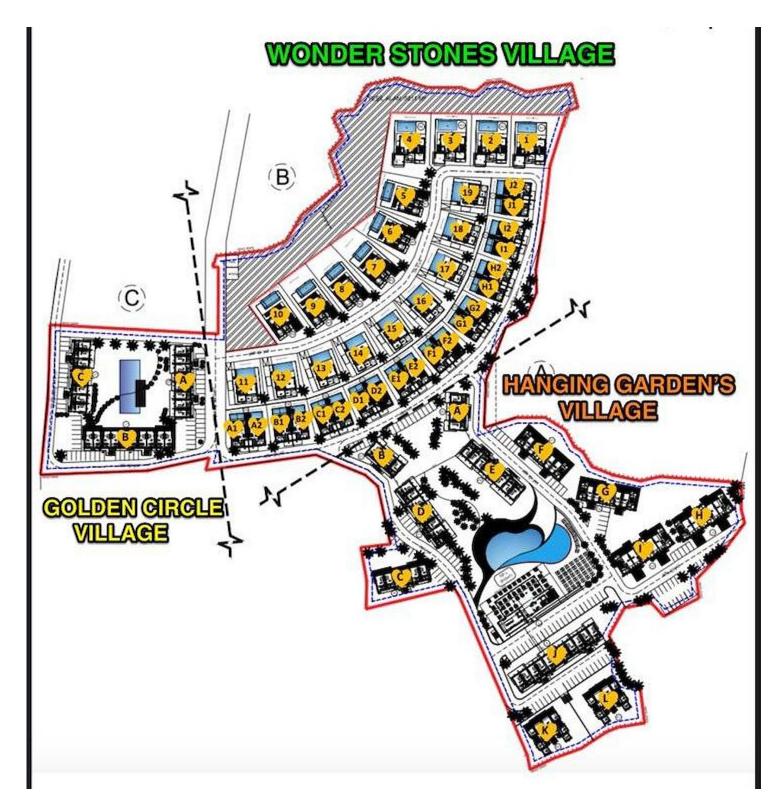

Paths            | Fitness                                         | Gardens (Landspaced)                     | Hiking Paths          |
| Laundry                  | Marina (On-site)                                | Meeting/Conference<br>Room               | တnsite Management     |
| Parking                  | Pool (Heated Indoor)                            | Pool (Outdoor)                           | Restaurant            |
| 発<br>の<br>Running Paths  | Sauna                                           | Shuttle Service                          | රු<br>රු<br>Spa       |
| Steam Room               | 0<br>Tennis                                     | <u>ل</u><br>Turkish Hammam               | Wellness              |



## Facilities





## Site Plan

#### Esentepe, Kyrenia East, North Cyprus





## **Project Location**

The project is located in the picturesque area of Esentepe between the sea and the mountains.



| Restaurant and Bar     | 1 min  | Korineum Golf Club | 5 mins  |
|------------------------|--------|--------------------|---------|
| Beach                  | 2 mins | Kyrenia            | 20 mins |
| Supermarket            | 2 mins | Ercan Airport      | 40 mins |
| Pharmacy               | 2 mins | Famagusta          | 45 mins |
| Fitness and Spa Center | 3 mins | Larnaca Airport    | 70 mins |



### **About the Project**

A new living concept is taking shape in Esentepe — a thoughtfully planned residential area set in the heart of nature, just minutes from a supermarket, pharmacy, and the beach and marina. Designed to offer a lifestyle of comfort, tranquility,