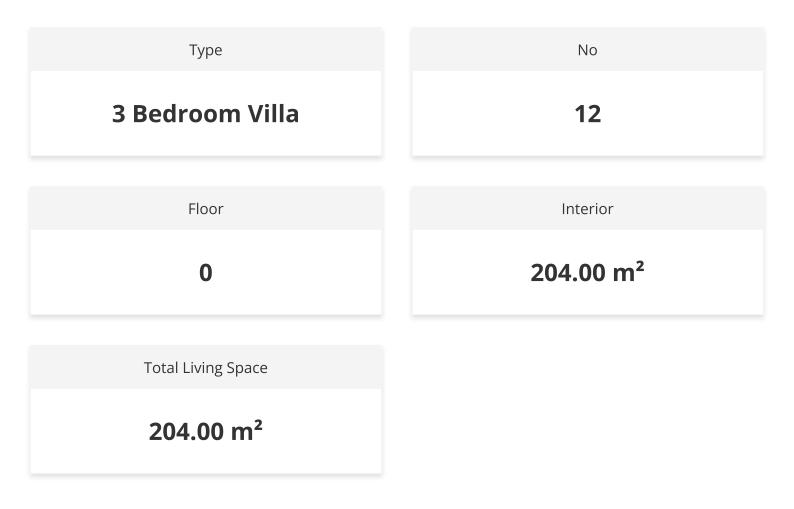

g shape in Esentepe — a thoughtfully planned residential area set in the heart of nature, just minutes from a supermarket, pharmacy, and the beach and marina. Designed to offer a lifestyle of comfort, tranquility, and recreation, this upcoming phase blends harmoniously with the surrounding sea and mountain landscape.

The architecture prioritizes environmentally friendly materials and sustainable construction methods, aiming to create a seamless connection with nature. Every detail has been carefully considered to support a high-quality life in a calm, scenic environment.

This new phase marks a step forward in green living — where peace of mind and eco-conscious design come together for a truly refreshing way of life.



## **Payment Plan For This Property Type**

#### **Property Info**





### **Payment Plan For This Property Type**

#### **Payment Plan**

| Current Date              | Start Date       | Delivery Date | Price       | Initial Payment Amour |
|---------------------------|------------------|---------------|-------------|-----------------------|
| May 2025                  | April 2024       | March 2026    | 26 £948,613 | £332,015 35%          |
| <b>55%</b> of the install | ment payment pla | in            |             |                       |
| 1. Installment Ju         | ne 2025          | £68,511       |             |                       |
| 2. Installment Ju         | ly 2025          | £68,511       |             |                       |
| 3. Installment Au         | igust 2025       | £68,511       |             |                       |
| 4. In