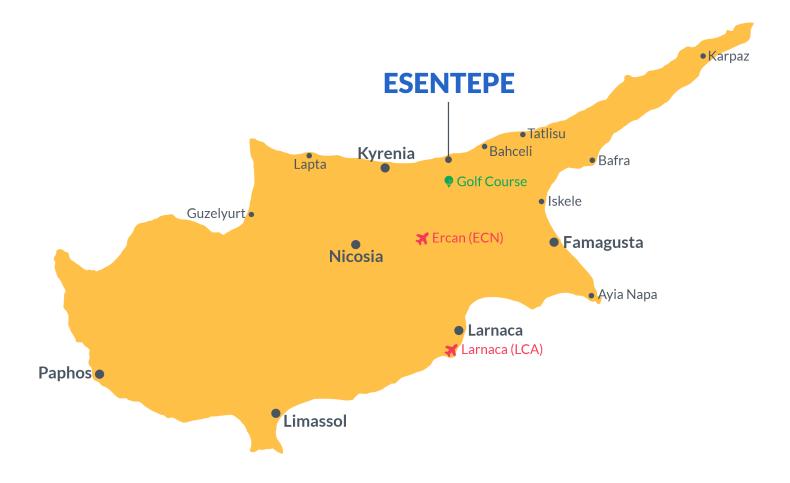

## **Project Location**

The project is located in the picturesque area of Esentepe between the sea and the mountains.

| Restaurant and Bar     | 1 min  | Korineum Golf Club | 5 mins  |
|------------------------|--------|--------------------|---------|
| Beach                  | 2 mins | Kyrenia            | 20 mins |
| Supermarket            | 2 mins | Ercan Airport      | 40 mins |
| Pharmacy               | 2 mins | Famagusta          | 45 mins |
| Fitness and Spa Center | 3 mins | Larnaca Airport    | 70 mins |