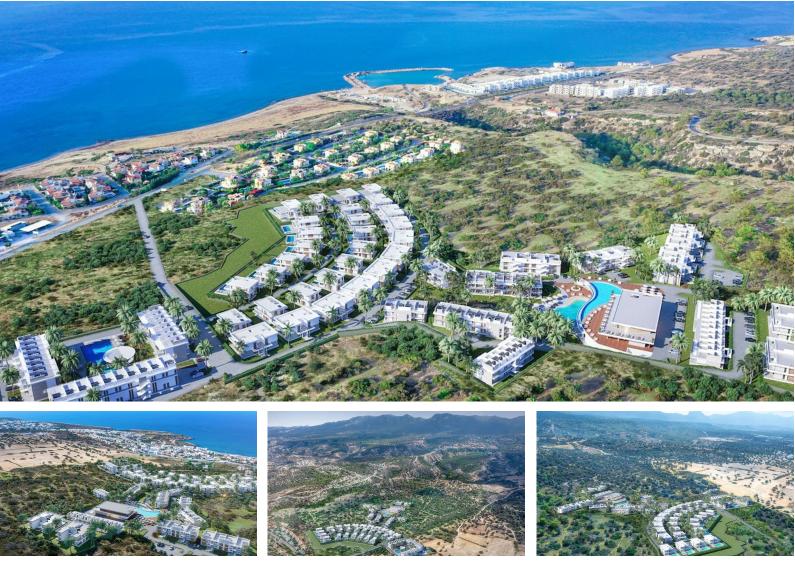

## Site Plan

## **Project Location**

The project is located in the picturesque area of Esentepe between the sea and the mountains.

| Restaurant and Bar     | 1 min  | Korineum Golf Club | 5 mins  |
|------------------------|--------|--------------------|---------|
| Beach                  | 2 mins | Kyrenia            | 20 mins |
| Supermarket            | 2 mins | Ercan Airport      | 40 mins |
| Pharmacy               | 2 mins | Famagusta          | 45 mins |
| Fitness and Spa Center | 3 mins | Larnaca Airport    | 70 mins |

### **About the Project**

A new living concept is taking shape in Esentepe — a thoughtfully planned residential area set in the heart of nature, just minutes from a supermarket, pharmacy, and the beach and marina. Designed to offer a lifestyle of comfort, tranquility, and recreation, this upcoming phase blends harmoniously with the surrounding sea and mountain landscape.