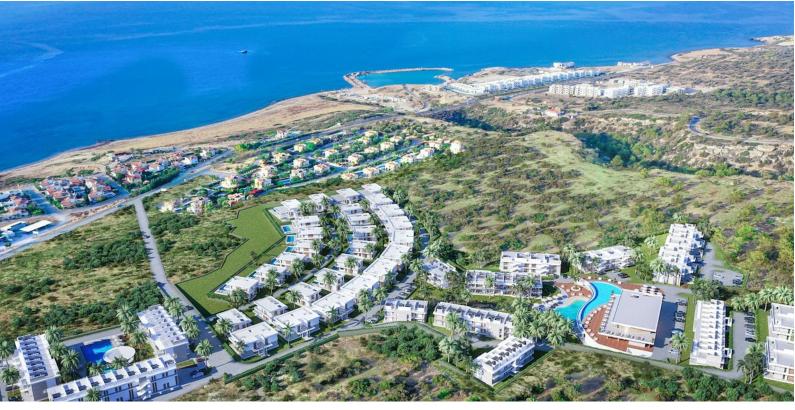

Starting from **£192,363** 

45 m<sup>2</sup>

Studio

1 Bathroom

11 Months Instalments

February 2026 -May 2026 Completion

**Exterior Images** 

**Interior Images** 

### **Project Location**

The project is located in the picturesque area of Esentepe between the sea and the mountains.

| Restaurant and Bar     | 1 min  | Korineum Golf Club | 5 mins  |
|------------------------|--------|--------------------|---------|
| Beach                  | 2 mins | Kyrenia            | 20 mins |
| Supermarket            | 2 mins | Ercan Airport      | 40 mins |
| Pharmacy               | 2 mins | Famagusta          | 45 mins |
| Fitness and Spa Center | 3 mins | Larnaca Airport    | 70 mins |

#### **About the Project**

A new living concept is taking shape in Esentepe — a thoughtfully planned residential area set in the heart of nature, just minutes from a supermarket, pharmacy, and the beach and marina. Designed to offer a lifestyle of comfort, tranquility, and recreation, this upcoming phase blends harmoniously with the surrounding sea and mountain landscape.