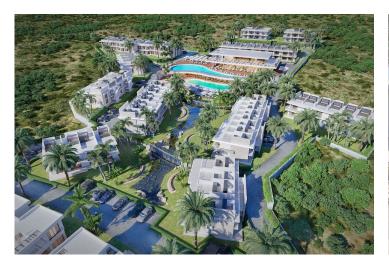

#### Site Plan

Esentepe, Kyrenia East, North Cyprus

### **Project Location**

The project is located in the picturesque area of Esentepe between the sea and the mountains.

| Restaurant and Bar     | 1 min  | Korineum Golf Club | 5 mins  |
|------------------------|--------|--------------------|---------|
| Beach                  | 2 mins | Kyrenia            | 20 mins |
| Supermarket            | 2 mins | Ercan Airport      | 40 mins |
| Pharmacy               | 2 mins | Famagusta          | 45 mins |
| Fitness and Spa Center | 3 mins | Larnaca Airport    | 70 mins |