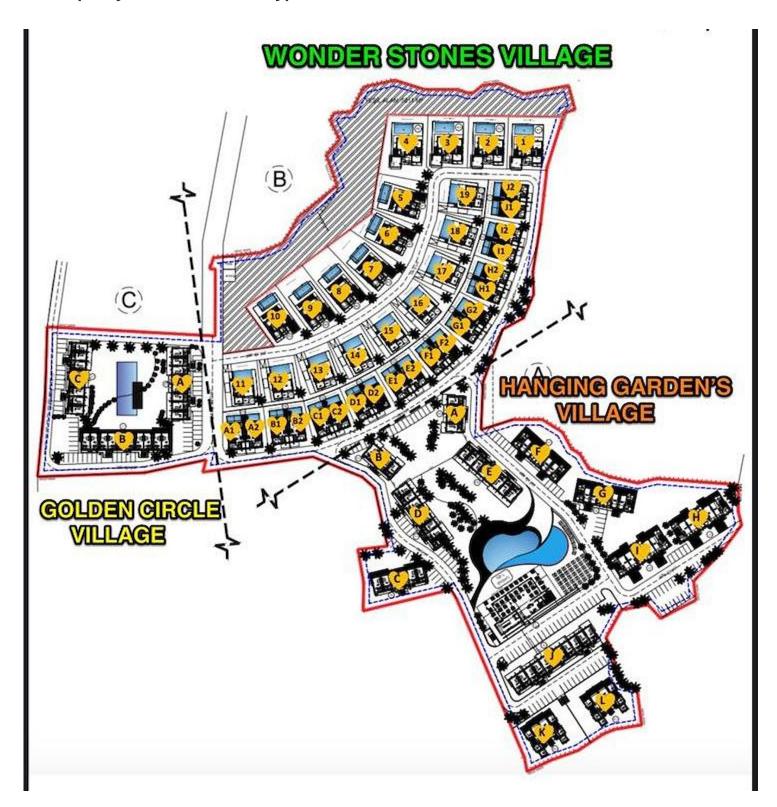

Esentepe, Kyrenia East, North Cyprus

- Property Ref: 1916
- Private roof terrace.
- Hotel services and facilities.
- Stunning views of the sea and mountains.
- Eco-conscious design.
- Flexible payment plan.

Starting from **£192,363** 





45 m<sup>2</sup>

Studio





1 Bathroom

11 Months Instalments



February 2026 -May 2026 Completion

**Exterior Images** 













**Interior Images** 





**Floor Plan** 

First Floor Plan Area: Each Unit 44 m<sup>2</sup> / 38 m<sup>2</sup>



#### **Facilities**



**Tennis** 

**Turkish Hammam** 

Wellness

Steam Room

#### **Facilities**





#### Site Plan

Esentepe, Kyrenia East, North Cyprus



### **Project Location**

The project is located in the picturesque area of Esentepe between the sea and the mountains.



| Restaurant and Bar     | 1 min  | Korineum Golf Club | 5 mins  |
|------------------------|--------|--------------------|---------|
| Beach                  | 2 mins | Kyrenia            | 20 mins |
| Supermarket            | 2 mins | Ercan Airport      | 40 mins |
| Pharmacy               | 2 mins | Famagusta          | 45 mins |
| Fitness and Spa Center | 3 mins | Larnaca Airport    | 70 mins |



#### **About the Project**

A new living concept is taking shape in Esentepe — a thoughtfully planned residential area set in the heart of nature, just minutes from a supermarket, pharmacy, and the beach and marina. Designed to offer a lifestyle of comfort, tranquility,