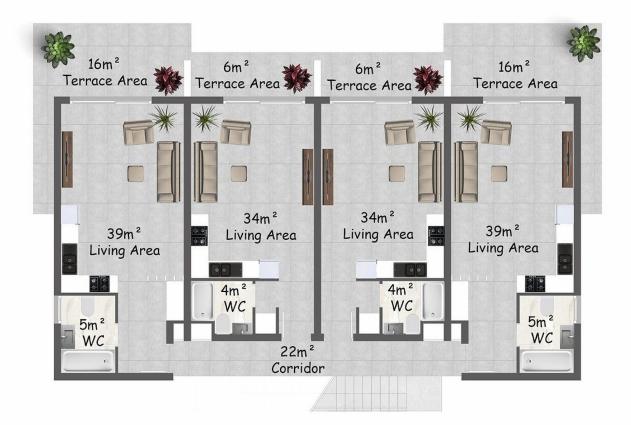

**Floor Plan** 

First Floor Plan Area: Each Unit 44 m<sup>2</sup> / 38 m<sup>2</sup>