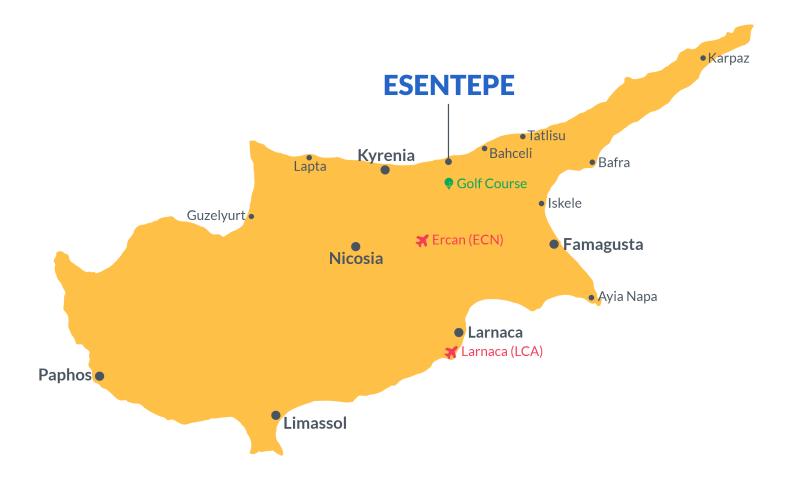

# **Project Location**

The project is located in the picturesque area of Esentepe between the sea and the mountains.

| Restaurant and Bar     | 1 min  | Korineum Golf Club | 5 mins  |
|------------------------|--------|--------------------|---------|
| Beach                  | 2 mins | Kyrenia            | 20 mins |
| Supermarket            | 2 mins | Ercan Airport      | 40 mins |
| Pharmacy               | 2 mins | Famagusta          | 45 mins |
| Fitness and Spa Center | 3 mins | Larnaca Airport    | 70 mins |