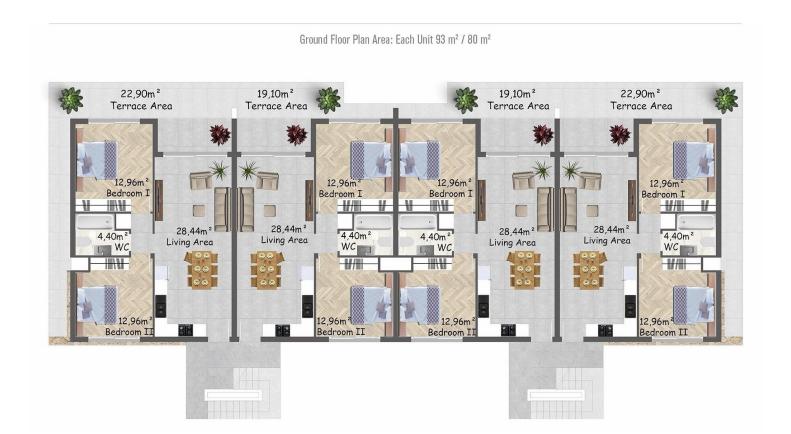

# **Payment Plan For This Property Type**

**Property Info** 

| Туре                          | No                   |  |
|-------------------------------|----------------------|--|
| 2 Bedroom Garden<br>Apartment | 3                    |  |
| Block                         | Floor                |  |
| G                             | 0                    |  |
| Interior                      | Total Living Space   |  |
| 89.00 m <sup>2</sup>          | 89.00 m <sup>2</sup> |  |