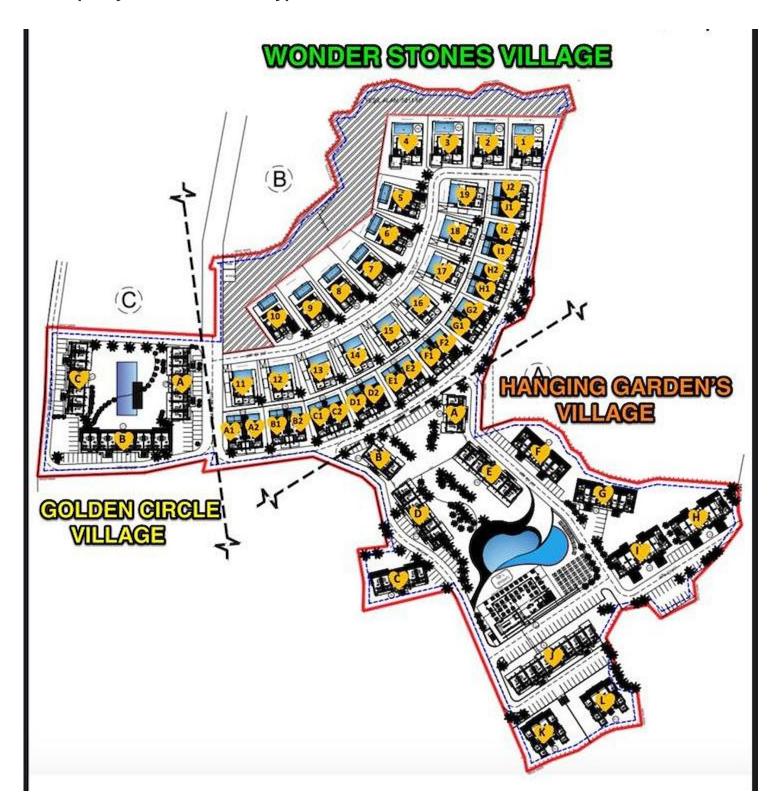

Esentepe, Kyrenia East, North Cyprus

- Property Ref: 1917
- Private garden.
- Hotel services and facilities.
- Eco-conscious design.
- Stunning views of the sea and mountains.
- Flexible payment plan.

Starting from **£384,863** 





89 m<sup>2</sup>

2 Bedrooms





1 Bathroom

11 Months Instalments



February 2026 -May 2026 Completion

**Exterior Images** 













**Interior Images** 











Floor Plan





#### **Facilities**



**Tennis** 

**Turkish Hammam** 

Wellness

Steam Room

## **Facilities**





### Site Plan

Esentepe, Kyrenia East, North Cyprus



# **Project Location**

The project is located in the picturesque area of Esentepe between the sea and the mountains.



| Restaurant and Bar     | 1 min  | Korineum Golf Club | 5 mins  |
|------------------------|--------|--------------------|---------|
| Beach                  | 2 mins | Kyrenia            | 20 mins |
| Supermarket            | 2 mins | Ercan Airport      | 40 mins |
| Pharmacy               | 2 mins | Famagusta          | 45 mins |
| Fitness and Spa Center | 3 mins | Larnaca Airport    | 70 mins |



#### **About the Project**

A new living concept is taking shape in Esentepe — a thoughtfully planned residential area set in the heart of nature, just minutes from a supermarket, pharmacy, and the beach and marina. Designed to offer a lifestyle of comfort, tranquility, a