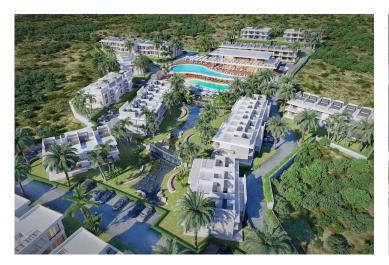

### Site Plan

Esentepe, Kyrenia East, North Cyprus

## **Project Location**

The project is located in the picturesque area of Esentepe between the sea and the mountains.

| Restaurant and Bar     | 1 min  | Korineum Golf Club | 5 mins  |
|------------------------|--------|--------------------|---------|
| Beach                  | 2 mins | Kyrenia            | 20 mins |
| Supermarket            | 2 mins | Ercan Airport      | 40 mins |
| Pharmacy               | 2 mins | Famagusta          | 45 mins |
| Fitness and Spa Center | 3 mins | Larnaca Airport    | 70 mins |