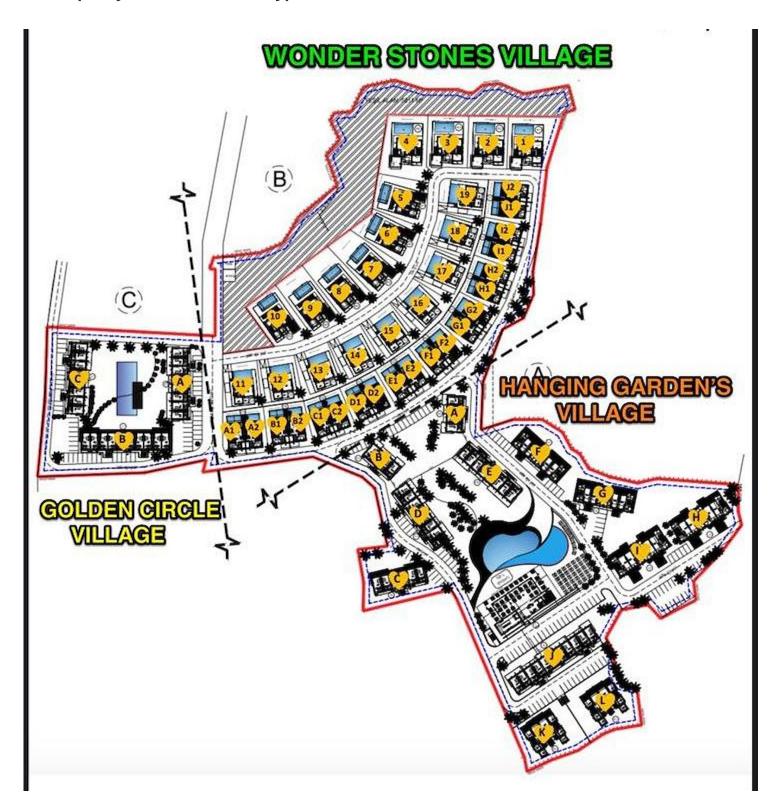

Esentepe, Kyrenia East, North Cyprus

- Property Ref: 1918
- Private roof terrace.
- Stunning views of the sea and mountains.
- Hotel services and facilities.
- Eco-conscious design.
- Flexible payment plan.

Starting from **£412,363** 





81 m<sup>2</sup>

2 Bedrooms





1 Bathroom

11 Months Instalments



February 2026 -May 2026 Completion

**Exterior Images** 













**Interior Images** 









#### Floor Plan





### **Facilities**



**Tennis** 

**Turkish Hammam** 

Wellness

Steam Room

## **Facilities**





### Site Plan

Esentepe, Kyrenia East, North Cyprus



## **Project Location**

The project is located in the picturesque area of Esentepe between the sea and the mountains.



| Restaurant and Bar     | 1 min  | Korineum Golf Club | 5 mins  |
|------------------------|--------|--------------------|---------|
| Beach                  | 2 mins | Kyrenia            | 20 mins |
| Supermarket            | 2 mins | Ercan Airport      | 40 mins |
| Pharmacy               | 2 mins | Famagusta          | 45 mins |
| Fitness and Spa Center | 3 mins | Larnaca Airport    | 70 mins |



### **About the Project**

A new living concept is taking shape in Esentepe — a thoughtfully planned residential area set in the heart of nature, just minutes from a supermarket, pharmacy, and the beach and marina. Designed to offer a lifestyle of comfort, tranquility, a