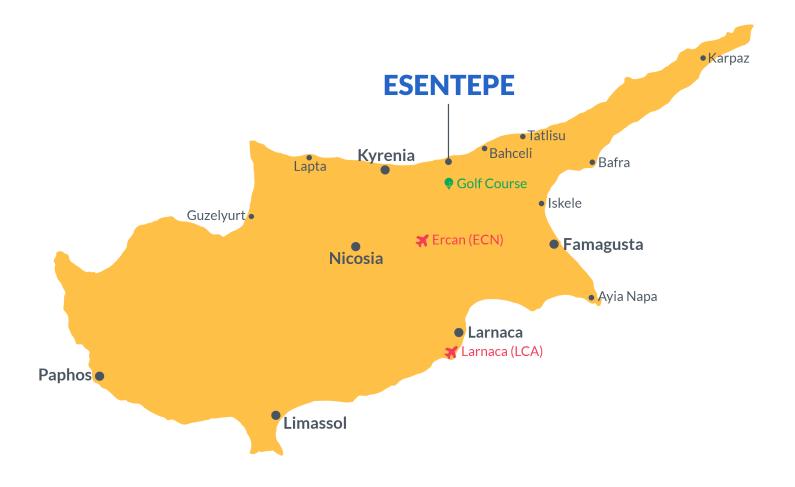

## **Project Location**

The project is located in the picturesque area of Esentepe between the sea and the mountains.

| Restaurant and Bar     | 1 min  | Korineum Golf Club | 5 mins  |
|------------------------|--------|--------------------|---------|
| Beach                  | 2 mins | Kyrenia            | 20 mins |
| Supermarket            | 2 mins | Ercan Airport      | 40 mins |
| Pharmacy               | 2 mins | Famagusta          | 45 mins |
| Fitness and Spa Center | 3 mins | Larnaca Airport    | 70 mins |