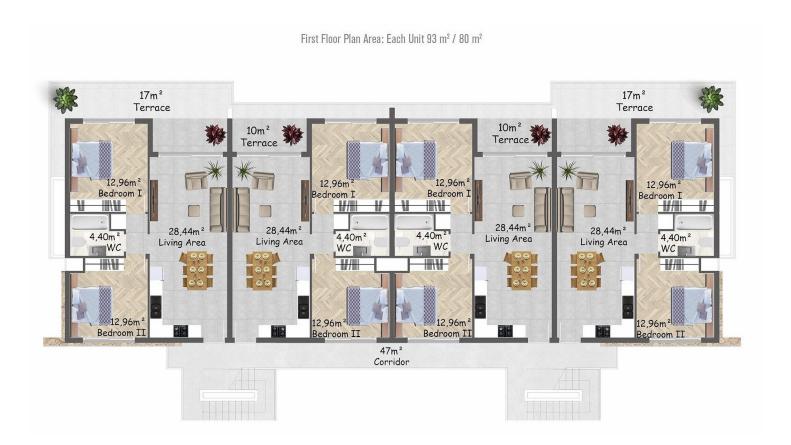

#### Floor Plan

# **Payment Plan For This Property Type**

**Property Info** 

| Туре                 | No                   |  |
|----------------------|----------------------|--|
| 2 Bedroom Penthouse  | 7                    |  |
| Block                | Floor                |  |
| G                    | 1                    |  |
| Interior             | Total Living Space   |  |
| 81.00 m <sup>2</sup> | 81.00 m <sup>2</sup> |  |