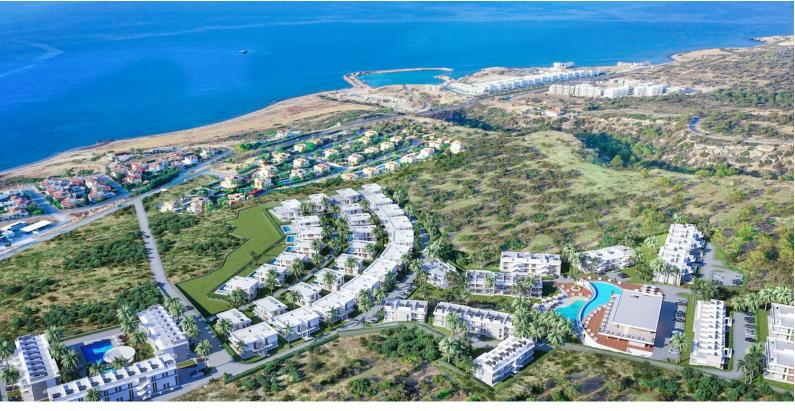

### Site Plan

Esentepe, Kyrenia East, North Cyprus

## **Project Location**

The project is located in the picturesque area of Esentepe between the sea and the mountains.

| Restaurant and Bar     | 1 min  | Korineum Golf Club | 5 mins  |
|------------------------|--------|--------------------|---------|
| Beach                  | 2 mins | Kyrenia            | 20 mins |
| Supermarket            | 2 mins | Ercan Airport      | 40 mins |
| Pharmacy               | 2 mins | Famagusta          | 45 mins |
| Fitness and Spa Center | 3 mins | Larnaca Airport    | 70 mins |

### **About the Project**

A new living concept is taking shape in Esentepe — a thoughtfully planned residential area set in the heart of nature, just minutes from a supermarket, pharmacy, and the beach and marina. Designed to offer a lifestyle of comfort, tranquility, and recreation, this upcoming phase blends harmoniously with the surrounding sea and mountain landscape.