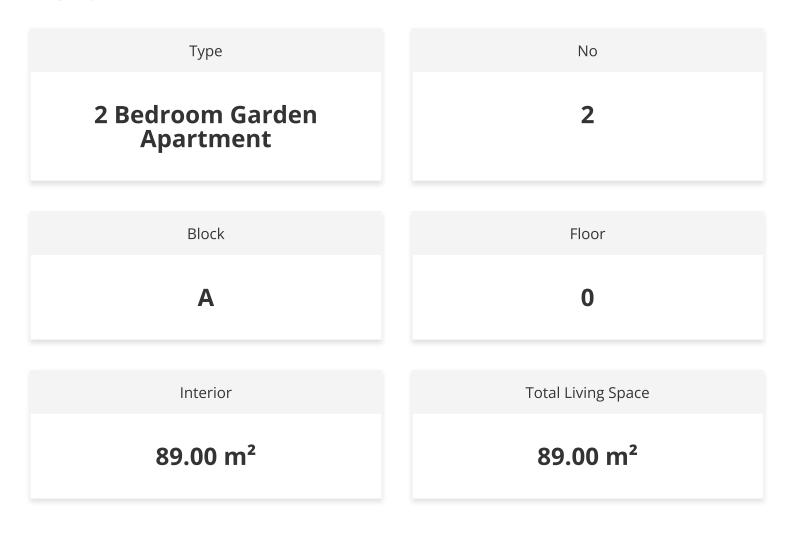

mmunal pool for shared relaxation

Total site area: 12,028 m<sup>2</sup>

Set within a larger resort-style community, residents enjoy access to a range of amenities designed for leisure and well-being. These include a wellness center with a gym, indoor pool, spa and massage rooms, as well as a fine dining restaurant with panoramic views. The area also offers North Cyprus' first paddle tennis courts and a vibrant events hub. A new marina and beachfront facilities are currently under development, further enhancing the area's appeal.

This mountaintop retreat is ideal for those seeking tranquility, quality, and natural beauty—whether as a full-time residence, holiday home, or long-term investment with proven growth potential.



## **Payment Plan For This Property Type**

**Property Info** 





## **Payment Plan For This Property Type**

#### **Payment Plan**

|                               | Start Date<br>September 2023 | Delivery D<br>Septem | oate<br>ber 2025            | Price<br><b>£419,869</b>      | Initial Pay<br><b>£209,93</b> | /ment Amoun<br><b>34</b> 50% |
|-------------------------------|------------------------------|----------------------|-----------------------------|-------------------------------|-------------------------------|------------------------------|
| <b>50%</b> Payment pla        | n remaining after de         | elivery              |                             |                               |                               |                              |
| 1. Installment June 2025      |                              | £6,362               | 25