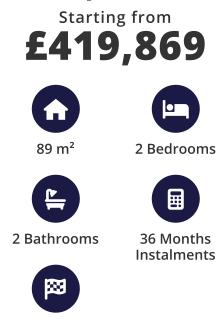

## **Payment Plan For This Property Type**

**Property Info** 

## **Payment Plan For This Property Type**

#### **Payment Plan**

|                               | Start Date<br>September 2023 | Delivery D<br>Septem | oate<br>ber 2025            | Price<br><b>£419,869</b>      | Initial Pay<br><b>£209,93</b> | /ment Amoun<br><b>34</b> 50% |
|-------------------------------|------------------------------|----------------------|-----------------------------|-------------------------------|-------------------------------|------------------------------|
| <b>50%</b> Payment pla        | n remaining after de         | elivery              |                             |                               |                               |                              |
| 1. Installment June 2025      |                              | £6,362               | 25. Installment June 2027   |                               |                               | £6,362                       |
| 2. Installment July 2025      |                              | £6,362               | 26. Installment July 2027   |                               |                               | £6,362                       |
| 3. Installment August 2025    |                              | £6,362               | 27. Installment August 2027 |                               | 7                             | £6,362                       |
| 4. Installment September 2025 |                              | £6,362               | 28. Installı                | 28. Installment September 202 |                               | £6,362                       |
| 5. Installment October 2025   |                              | £6,362               | 29. Installı                | 29. Installment October 2027  |                               |                              |
| 6. Installment November 2025  |                              | £6,362               | 30. Installı                | 30. Installment November 2027 |                               | £6,362                       |
| 7. Installment December 2025  |                              | £6,362               | 31. Installı                | 31. Installment December 2027 |                               | £6,362                       |
| 8. Installment Ja             | nuary 2026                   | £6,362               | 32. Installı                | ment January 20               | 28                            | £6,362                       |
| 9. Installment Fe             | ebruary 2026                 | £6,362               | 33. Installı                | ment February 2               | 028                           | £6,351                       |
| 10. Installment M             | March 2026                   | £6,362               |                             |                               |                               |                              |
| 11. Installment A             | April 2026                   | £6,362               |                             |                               |                               |                              |
| 12. Installment M             | May 2026                     | £6,362               |                             |                               |                               |                              |
| 13. Installment J             | une 2026                     | £6,362               |                             |                               |                               |                              |
| 14. Installment July 2026     |                              | £6,362               |                             |                               |                               |                              |
| 15. Installment A             | August 2026                  | £6,362               |                             |                               |                               |                              |
| 16. Installment S             | September 2026               | £6,362               |                             |                               |                               |                              |
| 17. Installment (             | October 2026                 | £6,362               |                             |                               |                               |                              |
| 18. Installment N             | November 2026                | £6,362               |                             |                               |                               |                              |
| 19. Installment [             | December 2026                | £6,362               |                             |                               |                               |                              |
| 20. Installment J             | anuary 2027                  | £6,362               |                             |                               |                               |                              |
| 21. Installment F             | ebruary 2027                 | £6,362               |                             |                               |                               |                              |
| 22. Installment N             | March 2027                   | £6,362               |                             |                               |                               |                              |
| 23. Installment A             | April 2027                   | £6,362               |                             |                               |                               |                              |
| 24. Installment M             | May 2027                     | £6,362               |                             |                               |                               |                              |