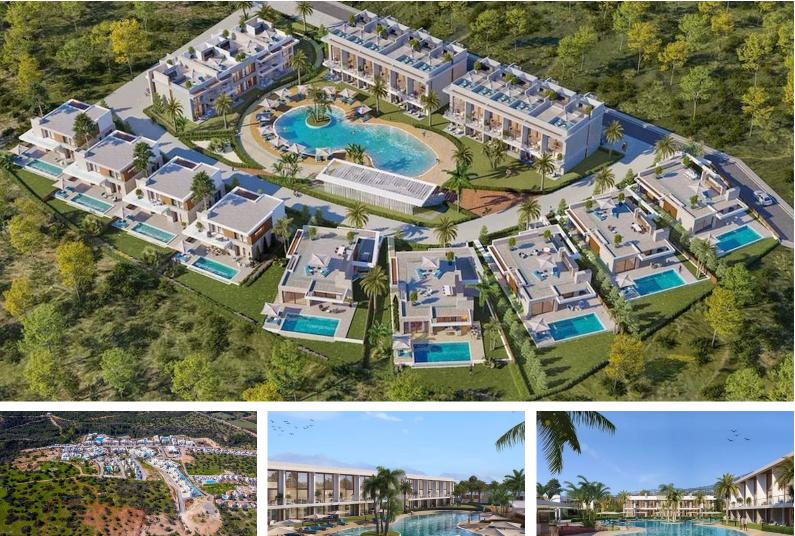

## Site Plan

Esentepe, Kyrenia East, North Cyprus

## **About the Project**

Elevated Living at the Peak of Natural Beauty

Atop one of the most scenic mountainsides in North Cyprus lies a private residential enclave where sea and sky meet in perfect harmony. This exclusive collection of villas, bungalows, and apartments offers a lifestyle shaped by panoramic views, elegant design, and seamless integration with nature.

Each home is thoughtfully crafted with outdoor living in mind—featuring private pools, spacious roof terraces, landscaped gardens, barbecue areas, and dedicated parking. From sunrise to sunset, the surrounding mountains and Mediterranean horizon create a setting that is both serene and inspiring.

All villas and bungalows include private pools

Generous outdoor spaces including roof terraces, gardens, and BBQ areas

Breathtaking sea and mountain views

Communal pool for shared relaxation

Total site area: 12,028 m<sup>2</sup>

Set within a larger resort-style community, residents enjoy access to a range of amenities designed for leisure and well-being. These include a wellness center with a gym, indoor pool, spa and massage rooms, as well as a fine dining restaurant with panoramic views. The area also offers North Cyprus' first paddle tennis courts and a vibrant events hub. A new marina and beachfront facilities are currently under development, further enhancing the area's appeal.