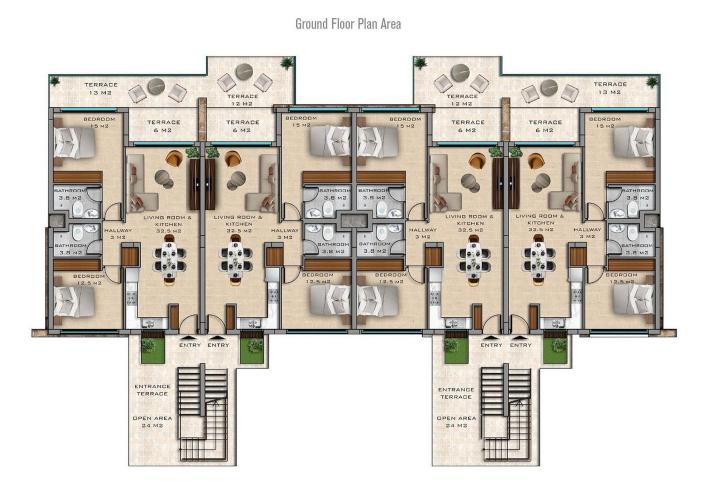

#### **Two Bedroom Garden Apartment in Esentepe**

Esentepe, Kyrenia East, North Cyprus

• Property Ref: 1923



September 2025 -February 2027 Completion



## **Two Bedroom Garden Apartment in Esentepe**

**Exterior Images** 















# **Two Bedroom Garden Apartment in Esentepe**

**Floor Plan** 





## Facilities

| مرب<br>Anti-aging          | Bakery                                                  | 会上<br>原本国<br>Bar                         | Cafe                  |  |
|----------------------------|---------------------------------------------------------|------------------------------------------|-----------------------|--|
| Car Rental                 | ۲۹۹۲<br>Central Generator<br>System (Communal<br>Areas) | ۲<br>Central Generator<br>System (Homes) | Children's Playground |  |
| Cycling Paths              | Fitness                                                 | Gardens (Landspaced)                     | Hiking Paths          |  |
| Laundry                    | Meeting/Conference<br>Room                              | တnsite Management                        | Parking