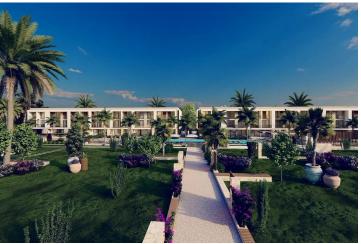

## Site Plan

Esentepe, Kyrenia East, North Cyprus

All villas and bungalows include private pools

Generous outdoor spaces including roof terraces, gardens, and BBQ areas

Breathtaking sea and mountain views

Communal pool for shared relaxation

Total site area: 12,028 m<sup>2</sup>

Set within a larger resort-style community, residents enjoy access to a range of amenities designed for leisure and well-being. These include a wellness center with a gym, indoor pool, spa and massage rooms, as well as a fine dining restaurant with panoramic views. The area also offers North Cyprus' first paddle tennis courts and a vibrant events hub. A new marina and beachfront facilities are currently under development, further enhancing the area's appeal.