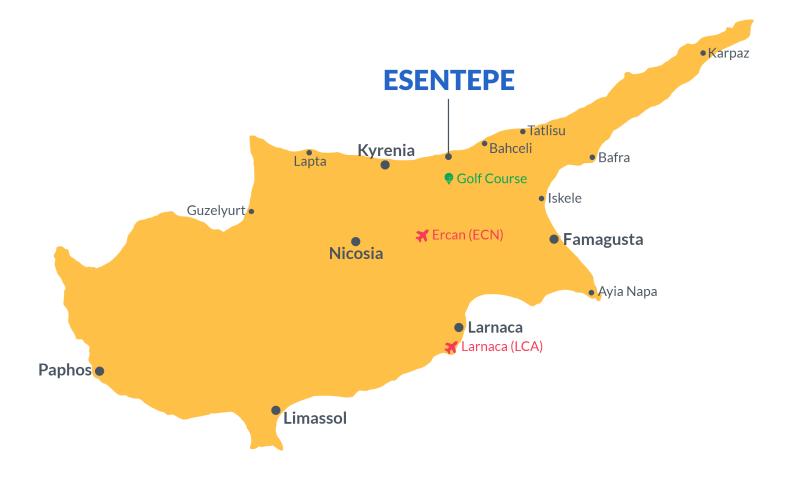

## Site Plan

Esentepe, Kyrenia East, North Cyprus

## **Project Location**

The project is located in the picturesque area of Esentepe.

| Cafes and Restaurants | 1 min  | ATM & Bank                    | 5 mins  |
|-----------------------|--------|-------------------------------|---------|
| Beach                 | 3 mins | Beach Club                    | 5 mins  |
| Supermarket           | 3 mins | Kyrenia                       | 25 mins |
| Korineum Golf Course  | 3 mins | Ercan International Airport   | 40 mins |
| Pharmacy              | 4 mins | Larnaca International Airport | 70 mins |