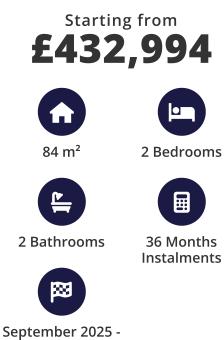

## **Payment Plan For This Property Type**

**Property Info** 

## **Payment Plan For This Property Type**

#### **Payment Plan**

| Current Date<br>May 2025 | Start Date<br>September 2023 | Delivery D<br>Septemb |                           | Price<br><b>£432,994</b> | Initial Payment Amoun<br>£216,497 50% |
|--------------------------|------------------------------|-----------------------|---------------------------|--------------------------|---------------------------------------|
| <b>50%</b> Payment p     | lan remaining after de       | livery                |                           |                          |                                       |
| 1. Installment June 2025 |                              | £6,561                | 25. Installment June 2027 |                          | £6,561                                |
| 2. Installment July 2025 |                              | £6,561                | 26. Installment July 2027 |                          | £6,561                                |
| 3. Installment /         | August 2025                  | £6,561                | 27. Install               | ment August 202          | <b>£</b> 6,561                        |
| 4. Installment S         | September 2025               | £6,561                | 28. Install               | ment September           | <b>2027</b> £6,561                    |
| 5. Installment (         | October 2025                 | £6,561                | 29. Install               | ment October 20          | <b>£</b> 6,561                        |
| 6. Installment l         | November 2025                | £6,561                | 30. Install               | ment November            | <b>2027</b> £6,561                    |
| 7. Installment l         | December 2025                | £6,561                | 31. Install               | ment December            | <b>2027</b> £6,561                    |
| 8. Installment J         | anuary 2026                  | £6,561                | 32. Install               | ment January 20          | <b>28</b> £6,561                      |
| 9. Installment l         | February 2026                | £6,561                | 33. Install               | ment February 2          | <b>028</b> £6,545                     |
| 10. Installment          | March 2026                   | £6,561                |                           |                          |                                       |
| 11. Installment          | April 2026                   | £6,561                |                           |                          |                                       |
| 12. Installment          | t May 2026                   | £6,561                |                           |                          |                                       |
| 13. Installment          | June 2026                    | £6,561                |                           |                          |                                       |
| 14. Installment          | t July 2026                  | £6,561                |                           |                          |                                       |
| 15. Installment          | t August 2026                | £6,561                |                           |                          |                                       |
| 16. Installment          | September 2026               | £6,561                |                           |                          |                                       |
| 17. Installment          | Cotober 2026                 | £6,561                |                           |                          |                                       |
| 18. Installment          | November 2026                | £6,561                |                           |                          |                                       |
| 19. Installment          | December 2026                | £6,561                |                           |                          |                                       |
| 20. Installment          | January 2027                 | £6,561                |                           |                          |                                       |
| 21. Installment          | February 2027                | £6,561                |                           |                          |                                       |
| 22. Installment          | March 2027                   | £6,561                |                           |                          |                                       |
| 23. Installment          | April 2027                   | £6,561                |                           |                          |                                       |
| 24. Installment          | t May 2027                   | £6,561                |                           |                          |                                       |