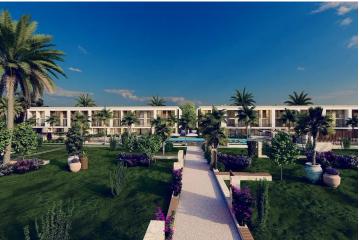

Esentepe, Kyrenia East, North Cyprus

• Property Ref: 1924



September 2025 -February 2027 Completion



## **Two Bedroom Penthouse in Esentepe**

**Exterior Images** 















## **Two Bedroom Penthouse in Esentepe**

**Floor Plan** 

First Floor Plan Area





# Facilities

| مرب<br>Anti-aging          | Bakery                                                  | 会上<br>原本国<br>Bar                         | لی<br>Cafe            |
|----------------------------|---------------------------------------------------------|------------------------------------------|-----------------------|
| Car Rental                 | ۲۹۹۲<br>Central Generator<br>System (Communal<br>Areas) | ۲<br>Central Generator<br>System (Homes) | Children's Playground |
| Cycling Paths              | Fitness                                                 | Gardens (Landspaced)                     | Hiking Paths          |
| Laundry                    | Meeting/Conference<br>Room