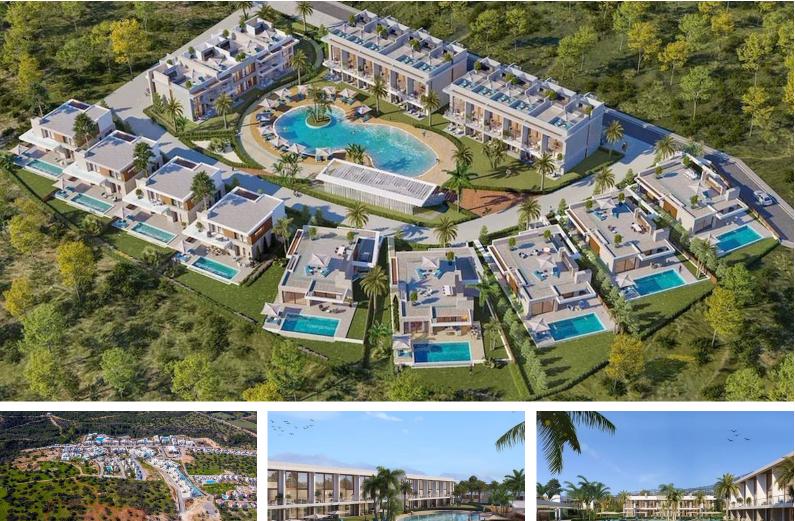

## Site Plan

Esentepe, Kyrenia East, North Cyprus

## **About the Project**

Elevated Living at the Peak of Natural Beauty

Atop one of the most scenic mountainsides in North Cyprus lies a private residential enclave where sea and sky meet in perfect harmony. This exclusive collection of villas, bungalows, and apartments offers a lifestyle shaped by panoramic views, elegant design, and seamless integration with nature.

Each home is thoughtfully crafted with outdoor living in mind—featuring private pools, spacious roof terraces, landscaped gardens, barbecue areas, and dedicated parking. From sunrise to sunset, the surrounding mountains and Mediterranean horizon create a setting that is both serene and inspiring.

All villas and bungalows include private pools

Generous outdoor spaces including roof terraces, gardens, and BBQ areas

Breathtaking sea and mountain views

Communal pool for shared relaxation

Total site area: 12,028 m<sup>2</sup>

Set within a larger resort-style community, residents enjoy access to a range of amenities designed for leisure and well-being. These include a wellness center with a gym, indoor pool, spa and massage rooms, as well as a fine dining restaurant with panoramic views. The area also offers North Cyprus' first paddle tennis courts and a vibrant events hub. A new marina and beachfront facilities are currently under development, further enhancing the area's appeal.