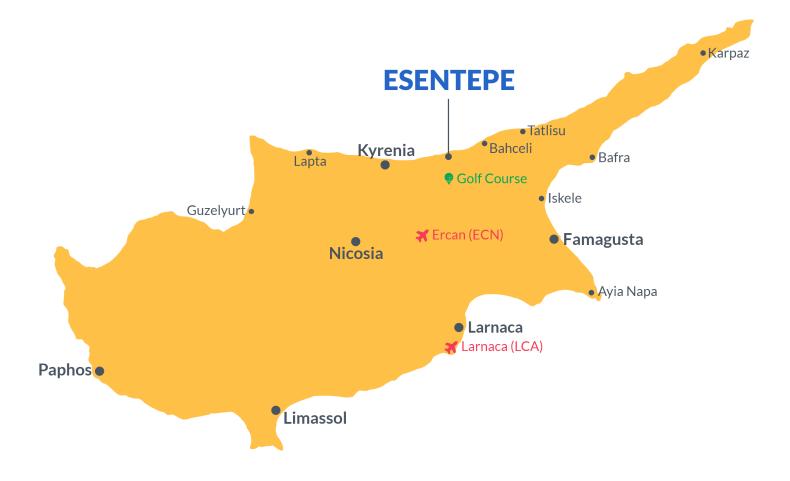

## **Project Location**

The project is located in the picturesque area of Esentepe.

| Cafes and Restaurants | 1 min  | ATM & Bank                    | 5 mins  |
|-----------------------|--------|-------------------------------|---------|
| Beach                 | 3 mins | Beach Club                    | 5 mins  |
| Supermarket           | 3 mins | Kyrenia                       | 25 mins |
| Korineum Golf Course  | 3 mins | Ercan International Airport   | 40 mins |
| Pharmacy              | 4 mins | Larnaca International Airport | 70 mins |