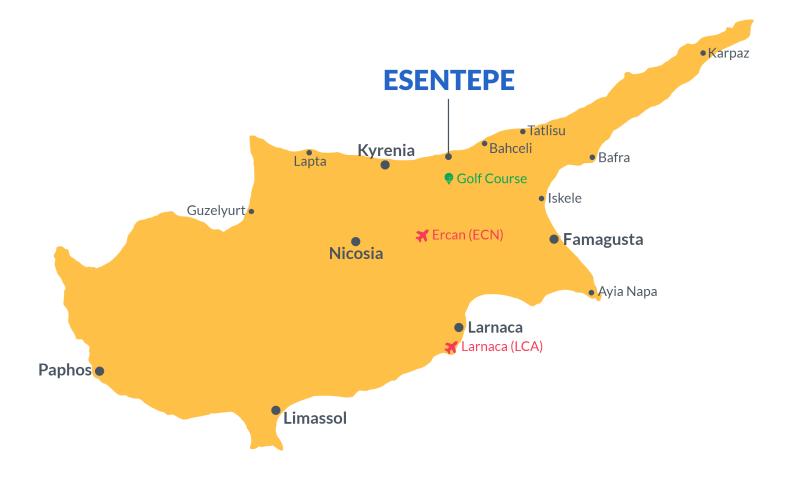

## **Project Location**

The project is located in the picturesque area of Esentepe.

| Cafes and Restaurants | 1 min  | ATM & Bank                    | 5 mins  |
|-----------------------|--------|-------------------------------|---------|
| Beach                 | 3 mins | Beach Club                    | 5 mins  |
| Supermarket           | 3 mins | Kyrenia                       | 25 mins |
| Korineum Golf Course  | 3 mins | Ercan International Airport   | 40 mins |
| Pharmacy              | 4 mins | Larnaca International Airport | 70 mins |