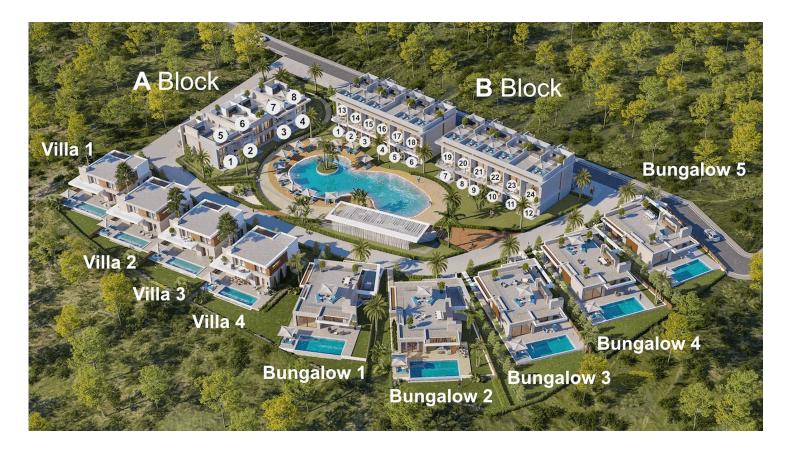

### Site Plan

Esentepe, Kyrenia East, North Cyprus

## **Project Location**

The project is located in the picturesque area of Esentepe.

| Cafes and Restaurants | 1 min  | ATM & Bank                    | 5 mins  |
|-----------------------|--------|-------------------------------|---------|
| Beach                 | 3 mins | Beach Club                    | 5 mins  |
| Supermarket           | 3 mins | Kyrenia                       | 25 mins |
| Korineum Golf Course  | 3 mins | Ercan International Airport   | 40 mins |
| Pharmacy              | 4 mins | Larnaca International Airport | 70 mins |

### **About the Project**

Elevated Living at the Peak of Natural Beauty

Atop one of the most scenic mountainsides in North Cyprus lies a private residential enclave where sea and sky meet in perfect harmony. This exclusive collection of villas, bungalows, and apartments offers a lifestyle shaped by panoramic views, elegant design, and seamless integration with nature.