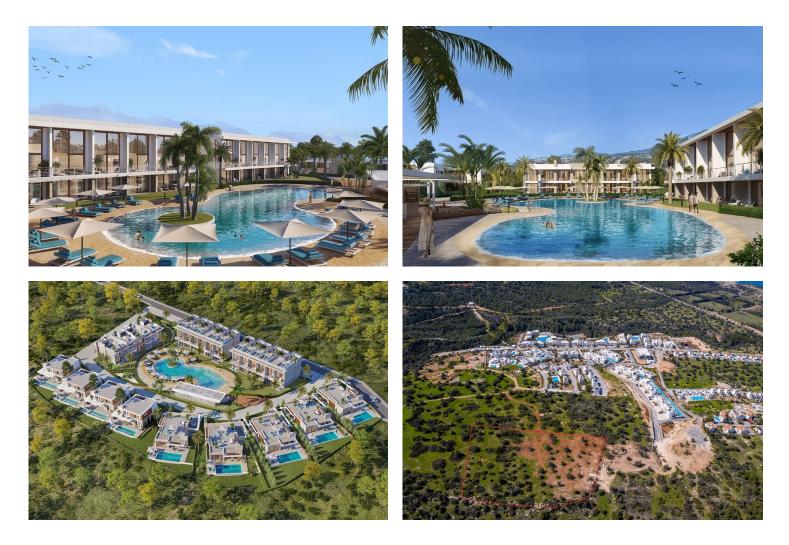

#### **Exterior Images**

**Interior Images** 

### Site Plan

Esentepe, Kyrenia East, North Cyprus

### **About the Project**

Elevated Living at the Peak of Natural Beauty

Atop one of the most scenic mountainsides in North Cyprus lies a private residential enclave where sea and sky meet in perfect harmony. This exclusive collection of villas, bungalows, and apartments offers a lifestyle shaped by panoramic views, elegant design, and seamless integration with nature.

All villas and bungalows include private pools

Generous outdoor spaces including roof terraces, gardens, and BBQ areas

Breathtaking sea and mountain views

Communal pool for shared relaxation

Set within a larger resort-style community, residents enjoy access to a range of amenities designed for leisure and well-being. These include a wellness center with a gym, indoor pool, spa and massage rooms, as well as a fine dining restaurant with panoramic views. The area also offers North Cyprus' first paddle tennis courts and a vibrant events hub. A new marina and beachfront facilities are currently under development, further enhancing the area's appeal.