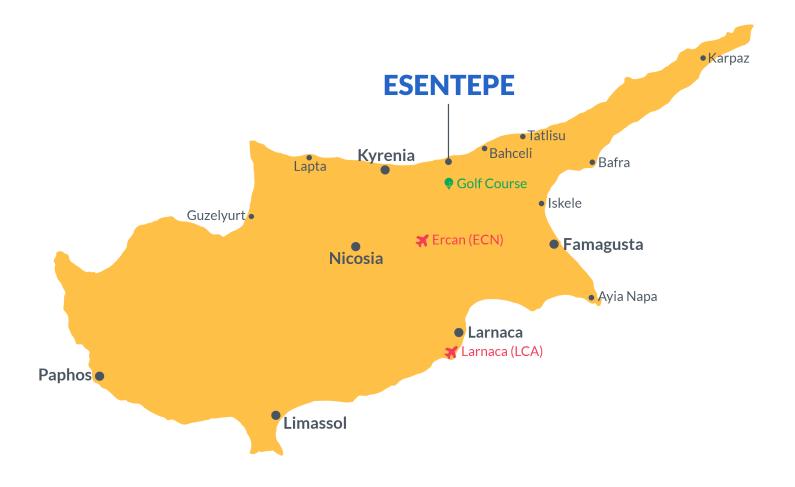

# **Project Location**

The project is located in the picturesque area of Esentepe between the sea and the mountains.

| Restaurant and Bar     | 1 min  | Pharmacy                      |
|------------------------|--------|-------------------------------|
| Fitness and Spa Center | 1 min  | ATM & Bank                    |
| Beach                  | 3 mins | Beach Club                    |
| Supermarket            | 3 mins | Ercan International Airport   |
| Korineum Golf Course   | 3 mins | Larnaca International Airport |
|                        |        |                               |

4 mins

5 mins

5 mins

40 mins

70 mins