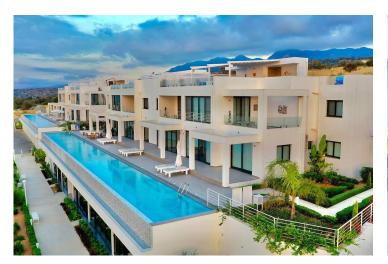

# Two Bedroom Garden Apartment in Esentepe

Esentepe, Kyrenia East, North Cyprus

- Property Ref: 1942
- Ready to move in.
- Hotel facilities and management.
- Hight rental potential and ROI.
- Amazing views.
- Flexible payment plan.

Starting from **£454,500** 





124 m<sup>2</sup>

2 Bedrooms





2 Bathrooms

24 Months Instalments



May 2025 Completion

# **Two Bedroom Garden Apartment in Esentepe**

**Exterior Images** 







# **Two Bedroom Garden Apartment in Esentepe**

**Interior Images** 





### **Facilities**



Wellness

**Turkish Hammam** 

Yoga

**Tennis** 

# **Project Location**

The project is located in the picturesque area of Esentepe between the sea and the mountains.



| Restaurant and Bar     | 1 min  | Pharmacy                      |
|------------------------|--------|-------------------------------|
| Fitness and Spa Center | 1 min  | ATM & Bank                    |
| Beach                  | 3 mins | Beach Club                    |
| Supermarket            | 3 mins | Ercan International Airport   |
| Korineum Golf Course   | 3 mins | Larnaca International Airport |
|                        |        |                               |



4 mins

5 mins

5 mins

40 mins

70 mins

# **Ab