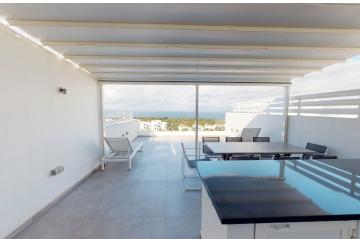

# Two Bedroom Garden Apartment in Esentepe

Esentepe, Kyrenia East, North Cyprus

- Property Ref: 1942
- Ready to move in.
- Hotel facilities and management.
- Hight rental potential and ROI.
- Amazing views.
- Flexible payment plan.

Starting from **£454,500** 





124 m<sup>2</sup>

2 Bedrooms





2 Bathrooms

24 Months Instalments



May 2025 Completion

# **Two Bedroom Garden Apartment in Esentepe**

**Exterior Images** 







# **Two Bedroom Garden Apartment in Esentepe**

**Interior Images** 





### **Facilities**



Wellness

**Turkish Hammam** 

Yoga

**Tennis** 

# **Project Location**

The project is located in the picturesque area of Esentepe between the sea and the mountains.



| Restaurant and Bar     | 1 min  | Pharmacy                      |
|------------------------|--------|-------------------------------|
| Fitness and Spa Center | 1 min  | ATM & Bank                    |
| Beach                  | 3 mins | Beach Club                    |
| Supermarket            | 3 mins | Ercan International Airport   |
| Korineum Golf Course   | 3 mins | Larnaca International Airport |
|                        |        |                               |



4 mins

5 mins

5 mins

40 mins

70 mins

# **About the Project**



# **Payment Plan For This Property Type**

**Property Inf