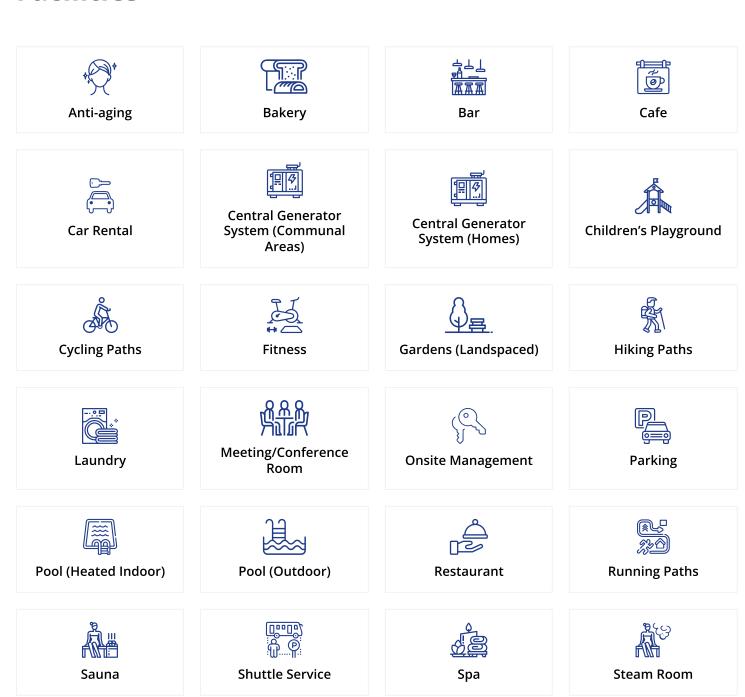

# Two Bedroom Garden Apartment in Esentepe

Esentepe, Kyrenia East, North Cyprus

- Property Ref: 1942
- Ready to move in.
- Hotel facilities and management.
- Hight rental potential and ROI.
- Amazing views.
- Flexible payment plan.

Starting from **£454,500** 





124 m<sup>2</sup>

2 Bedrooms





2 Bathrooms

24 Months Instalments



May 2025 Completion

# **Two Bedroom Garden Apartment in Esentepe**

**Exterior Images** 







# **Two Bedroom Garden Apartment in Esentepe**

**Interior Images** 





### **Facilities**



Wellness

**Turkish Hammam** 

Yoga

**Tennis** 

# **Project Location**

The project is located in the picturesque area of Esentepe between the sea and the mountains.



| Restaurant and Bar     | 1 min  | Pharmacy                      |
|------------------------|--------|-------------------------------|
| Fitness and Spa Center | 1 min  | ATM & Bank                    |
| Beach                  | 3 mins | Beach Club                    |
| Supermarket            | 3 mins | Ercan International Airport   |
| Korineum Golf Course   | 3 mins | Larnaca International Airport |
|                        |        |                               |



4 mins

5 mins

5 mins

40 mins

70 mins

# **About the Project**



# **Payment Plan For This Property Type**

**Property Info** 

| Туре