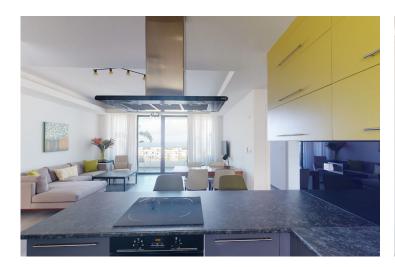

# Two Bedroom Garden Apartment in Esentepe

Esentepe, Kyrenia East, North Cyprus

- Property Ref: 1942
- Ready to move in.
- Hotel facilities and management.
- Hight rental potential and ROI.
- Amazing views.
- Flexible payment plan.

Starting from **£454,500** 





124 m<sup>2</sup>

2 Bedrooms





2 Bathrooms

24 Months Instalments



May 2025 Completion

# **Two Bedroom Garden Apartment in Esentepe**

**Exterior Images** 







# **Two Bedroom Garden Apartment in Esentepe**

**Interior Images** 





### **Facilities**



Wellness

**Turkish Hammam** 

Yoga

**Tennis** 

# **Project Location**

The project is located in the picturesque area of Esentepe between the sea and the mountains.



| Restaurant and Bar     | 1 min  | Pharmacy                      |
|------------------------|--------|-------------------------------|
| Fitness and Spa Center | 1 min  | ATM & Bank                    |
| Beach                  | 3 mins | Beach Club                    |
| Supermarket            | 3 mins | Ercan International Airport   |
| Korineum Golf Course   | 3 mins | Larnaca International Airport |
|                        |        |                               |



4 mins

5 mins

5 mins

40 mins

70 mins

# **About the Project**



# **Payment Plan For This Property Type**

**Property I