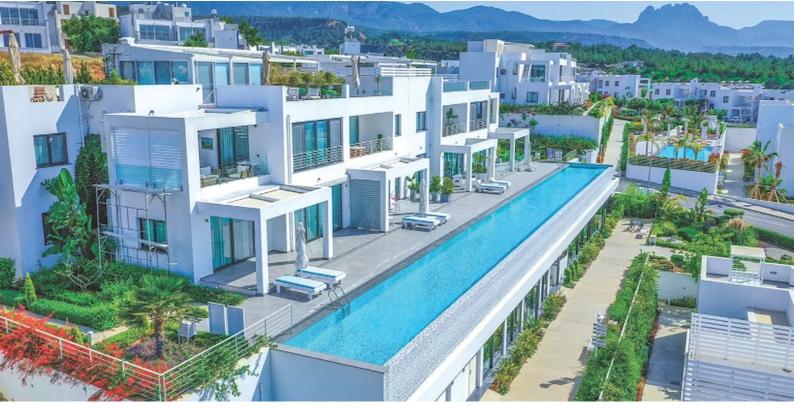

# **Two Bedroom Penthouse in Esentepe**

**Exterior Images** 

# **Project Location**

The project is located in the picturesque area of Esentepe between the sea and the mountains.

| Restaurant and Bar     | 1 min  | Pharmacy                      |
|------------------------|--------|-------------------------------|
| Fitness and Spa Center | 1 min  | ATM & Bank                    |
| Beach                  | 3 mins | Beach Club                    |
| Supermarket            | 3 mins | Ercan International Airport   |
| Korineum Golf Course   | 3 mins | Larnaca International Airport |
|                        |        |                               |