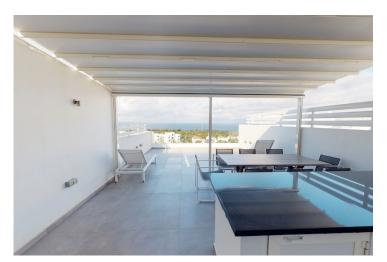

## Two Bedroom Penthouse in Esentepe

Esentepe, Kyrenia East, North Cyprus

- Property Ref: 1943
- Ready to move in.
- Private rooftop terrace with panoramic sea, pool and mountain views.
- Hotel facilities and management.
- Hight rental potential and ROI.
- Flexible payment plan.

**£499,900** 





171 m<sup>2</sup>

2 Bedrooms





2 Bathrooms

24 Months Instalments



May 2025 Completion

# **Two Bedroom Penthouse in Esentepe**

**Exterior Images** 







# **Two Bedroom Penthouse in Esentepe**

**Interior Images** 





### **Facilities**



Wellness

**Turkish Hammam** 

Yoga

**Tennis** 

# **Project Location**

The project is located in the picturesque area of Esentepe between the sea and the mountains.



| Restaurant and Bar     | 1 min  | Pharmacy                      |
|------------------------|--------|-------------------------------|
| Fitness and Spa Center | 1 min  | ATM & Bank                    |
| Beach                  | 3 mins | Beach Club                    |
| Supermarket            | 3 mins | Ercan International Airport   |
| Korineum Golf Course   | 3 mins | Larnaca International Airport |
|                        |        |                               |



4 mins

5 mins

5 mins

40 mins

70 mins

# **About the Project**



# **Payment Plan For This Property Type**

**Property I