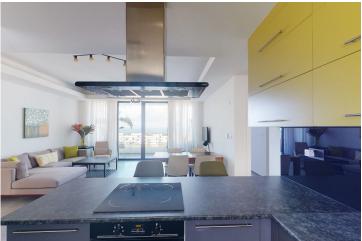

## Two Bedroom Penthouse in Esentepe

Esentepe, Kyrenia East, North Cyprus

- Property Ref: 1943
- Ready to move in.
- Private rooftop terrace with panoramic sea, pool and mountain views.
- Hotel facilities and management.
- Hight rental potential and ROI.
- Flexible payment plan.

**£499,900** 





171 m<sup>2</sup>

2 Bedrooms





2 Bathrooms

24 Months Instalments



May 2025 Completion

# **Two Bedroom Penthouse in Esentepe**

**Exterior Images** 







# **Two Bedroom Penthouse in Esentepe**

**Interior Images** 





### **Facilities**



Wellness

**Turkish Hammam** 

Yoga

**Tennis** 

# **Project Location**

The project is located in the picturesque area of Esentepe between the sea and the mountains.



| Restaurant and Bar     | 1 min  | Pharmacy                      |
|------------------------|--------|-------------------------------|
| Fitness and Spa Center | 1 min  | ATM & Bank                    |
| Beach                  | 3 mins | Beach Club                    |
| Supermarket            | 3 mins | Ercan International Airport   |
| Korineum Golf Course   | 3 mins | Larnaca International Airport |
|                        |        |                               |



4 mins

5 mins

5 mins

40 mins

70 mins

# **About the Project**



# **Payment Plan For This Property Type**

**Property Inf