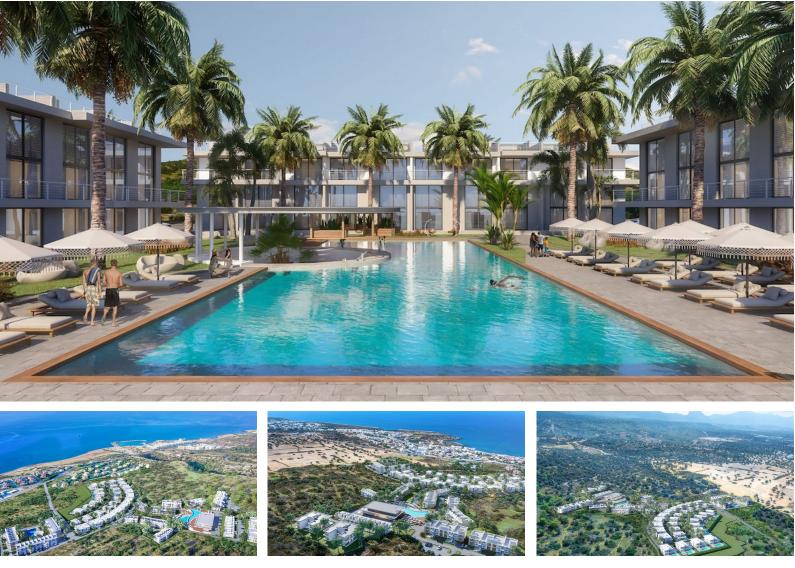

#### Esentepe, Kyrenia East, North Cyprus

## **Project Location**

The project is located in the picturesque area of Esentepe between the sea and the mountains.

| Restaurant and Bar     | 1 min  | Korineum Golf Club | 5 mins  |
|------------------------|--------|--------------------|---------|
| Beach                  | 2 mins | Kyrenia            | 20 mins |
| Supermarket            | 2 mins | Ercan Airport      | 40 mins |
| Pharmacy               | 2 mins | Famagusta          | 45 mins |
| Fitness and Spa Center | 3 mins | Larnaca Airport    | 70 mins |

## **About the Project**

A new living concept is taking shape in Esentepe — a thoughtfully planned residential area set in the heart of nature, just minutes from a supermarket, pharmacy, and the beach and marina. Designed to offer a lifestyle of comfort, tranquility, and recreation, this upcoming phase blends harmoniously with the surrounding sea and mountain landscape.

The architecture prioritizes environmentally friendly materials and sustainable construction methods, aiming to create a seamless connection with nature. Every detail has been carefully considered to support a high-quality life in a calm, scenic environment.

This new phase marks a step forward in green living — where peace of mind and eco-conscious design come together for a truly refreshing way of life.