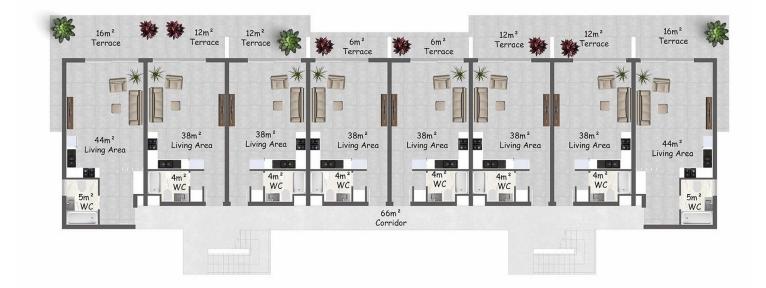

Esentepe, Kyrenia East, North Cyprus

- Property Ref: 1947
- Hotel services and facilities.
- Eco-conscious design.
- Stunning views of the sea and mountains.
- Modern design and high quality construction.
- Flexible payment plan.







88 m<sup>2</sup> to 98 m<sup>2</sup>

Studio



1 Bathroom

34 Months Instalments



May 2026 Completion



**Exterior Images** 





**Interior Images** 





**Floor Plan** 

Ground Floor Plan Area: Each Unit 49 m<sup>2</sup> / 42 m<sup>2</sup>





# Facilities

| م<br>مراجع<br>Anti-aging | Bakery                                          | 会上上<br>原本国<br>Bar                        | Cafe                  |
|--------------------------|-------------------------------------------------|------------------------------------------|-----------------------|
| Car Rental               | Central Generator<br>System (Communal<br>Areas) | ۲<br>Central Generator<br>System (Homes) | Children's Playground |
| Cycling Paths            | Fitness                                         | Gardens (Landspaced)                     | Hiking Paths          |
| Laundry                  | Marina (On-site)                                | Meeting/Conference<br>Room               | တnsite Management     |
| Parking                  | Pool (Heated Indoor)