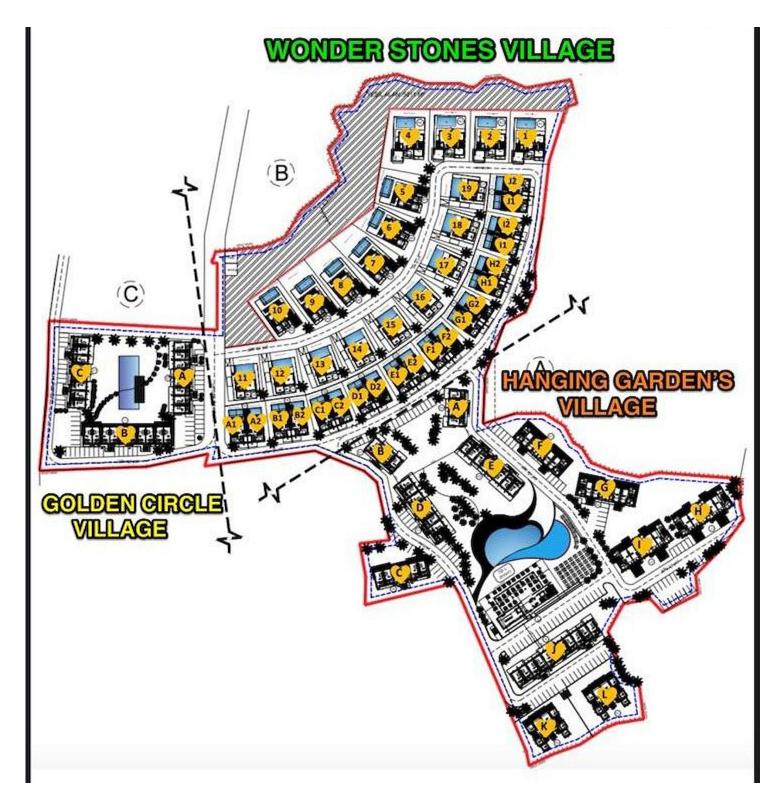

Paths            | Fitness                                         | Gardens (Landspaced)                     | Hiking Paths          |
| Laundry                  | Marina (On-site)                                | Meeting/Conference<br>Room               | တnsite Management     |
| Parking                  | Pool (Heated Indoor)                            | Pool (Outdoor)                           | Restaurant            |
| 発行<br>Running Paths      | Sauna                                           | Shuttle Service                          | දුළු<br>Spa           |
| Steam Room               | 0<br>Tennis                                     | <u>ل</u><br>Turkish Hammam               | Wellness              |



## Facilities





## Site Plan

#### Esentepe, Kyrenia East, North Cyprus





## **Project Location**

The project is located in the picturesque area of Esentepe between the sea and the mountains.



| Restaurant and Bar     | 1 min  | Korineum Golf Club | 5 mins  |
|------------------------|--------|--------------------|---------|
| Beach                  | 2 mins | Kyrenia            | 20 mins |
| Supermarket            | 2 mins | Ercan Airport      | 40 mins |
| Pharmacy               | 2 mins | Famagusta          | 45 mins |
| Fitness and Spa Center | 3 mins | Larnaca Airport    | 70 mins |



## **About the Project**

A new living concept is taking shape in Esentepe — a thoughtfully planned residential area set in the heart of nature, just minutes from a supermarket, pharmacy, and the beach and marina. Designed to offer a lifestyle of comfort, tranquility,