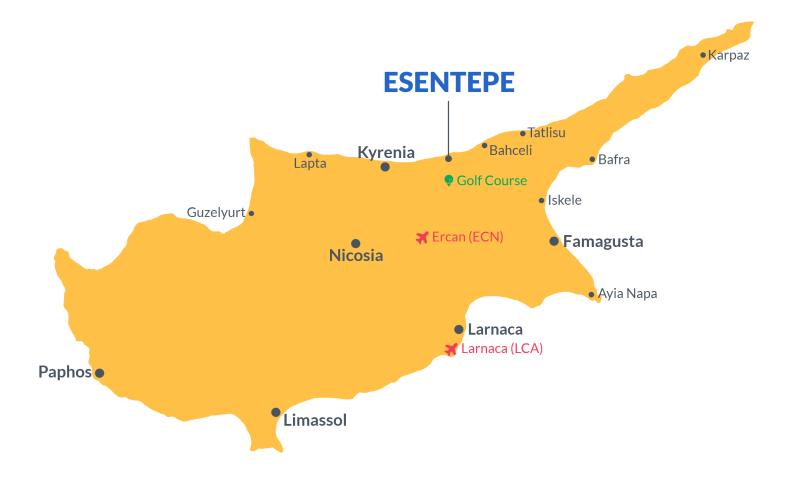

## **Project Location**

The project is located in the picturesque area of Esentepe between the sea and the mountains.

| Restaurant and Bar     | 1 min  | Korineum Golf Club | 5 mins  |
|------------------------|--------|--------------------|---------|
| Beach                  | 2 mins | Kyrenia            | 20 mins |
| Supermarket            | 2 mins | Ercan Airport      | 40 mins |
| Pharmacy               | 2 mins | Famagusta          | 45 mins |
| Fitness and Spa Center | 3 mins | Larnaca Airport    | 70 mins |