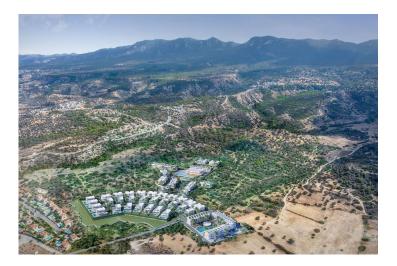

## Site Plan

## **Project Location**

The project is located in the picturesque area of Esentepe between the sea and the mountains.

| Restaurant and Bar     | 1 min  | Korineum Golf Club | 5 mins  |
|------------------------|--------|--------------------|---------|
| Beach                  | 2 mins | Kyrenia            | 20 mins |
| Supermarket            | 2 mins | Ercan Airport      | 40 mins |
| Pharmacy               | 2 mins | Famagusta          | 45 mins |
| Fitness and Spa Center | 3 mins | Larnaca Airport    | 70 mins |