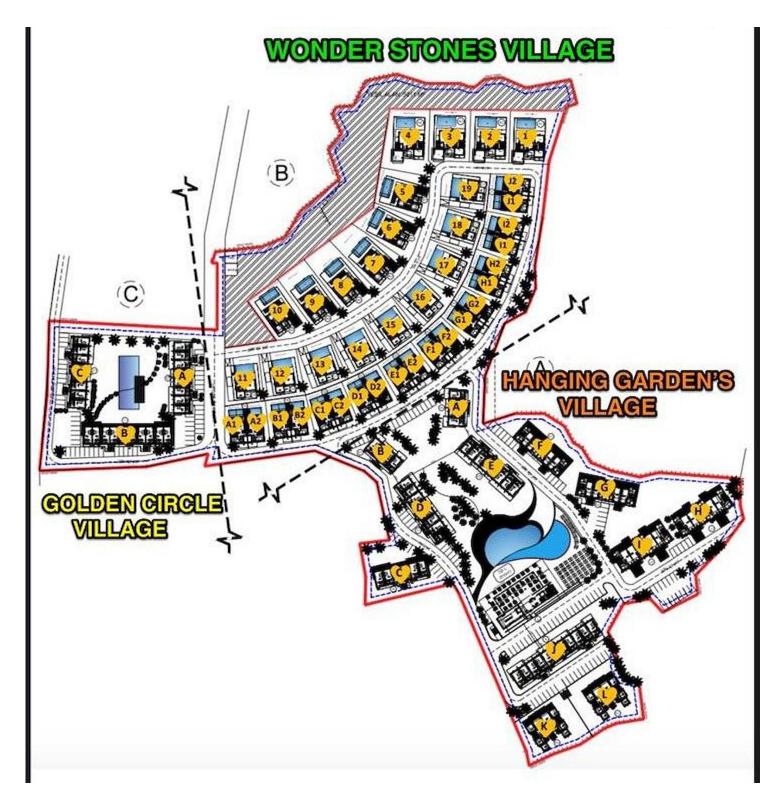

g Paths       | Fitness                                              | Gardens (Landspaced)                     | Hiking Paths          |
| Laundry             | Marina (On-site)                                     | Meeting/Conference<br>Room               | တnsite Management     |
| Parking             | Pool (Heated Indoor)                                 | Pool (Outdoor)                           | Restaurant            |
| 発行<br>Running Paths | Sauna                                                | Shuttle Service                          | <u>ද</u> ්ළි<br>Spa   |
| Steam Room          | 0<br>Tennis                                          | <u>ل</u><br>Turkish Hammam               | Wellness              |



## Facilities





## Site Plan

### Esentepe, Kyrenia East, North Cyprus





## **Project Location**

The project is located in the picturesque area of Esentepe between the sea and the mountains.



| Restaurant and Bar     | 1 min  | Korineum Golf Club | 5 mins  |
|------------------------|--------|--------------------|---------|
| Beach                  | 2 mins | Kyrenia            | 20 mins |
| Supermarket            | 2 mins | Ercan Airport      | 40 mins |
| Pharmacy               | 2 mins | Famagusta          | 45 mins |
| Fitness and Spa Center | 3 mins | Larnaca Airport    | 70 mins |



## **About the Project**

A new living concept is taking shape in Esentepe — a thoughtfully planned residential area set in the heart of nature, just minutes from a supermarket, pharmacy, and the beach and marina. Designed to offer a lifestyle of comfort, tranquility,