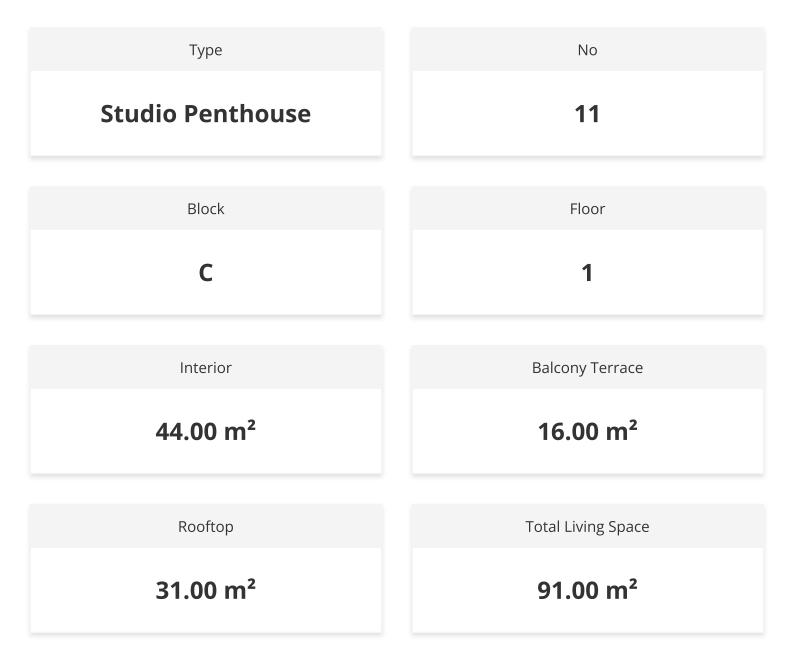

g shape in Esentepe — a thoughtfully planned residential area set in the heart of nature, just minutes from a supermarket, pharmacy, and the beach and marina. Designed to offer a lifestyle of comfort, tranquility, and recreation, this upcoming phase blends harmoniously with the surrounding sea and mountain landscape.

The architecture prioritizes environmentally friendly materials and sustainable construction methods, aiming to create a seamless connection with nature. Every detail has been carefully considered to support a high-quality life in a calm, scenic environment.

This new phase marks a step forward in green living — where peace of mind and eco-conscious design come together for a truly refreshing way of life.



## **Payment Plan For This Property Type**

#### **Property Info**





## **Payment Plan For This Property Type**

### **Payment Plan**

| Current Date            | Start Date           | Delivery D    |  | Price    | Initial Payment Amour |  |
|-------------------------|----------------------|---------------|--|----------|-----------------------|--|
| June 2025               | February 2024        | February 2026 |  | £192,363 | £96,182 50%           |  |
| <b>15%</b> of the insta | allment payment plar | 1             |  |          |                       |  |
| 1. Installment J        | uly 2025             | £3,607        |  |          |                       |  |
| 2. Installment /        | August 2025          | £3,607        |  |          |                       |  |
| 3. Installment S        | September 2025       | £3,607        |  |          |