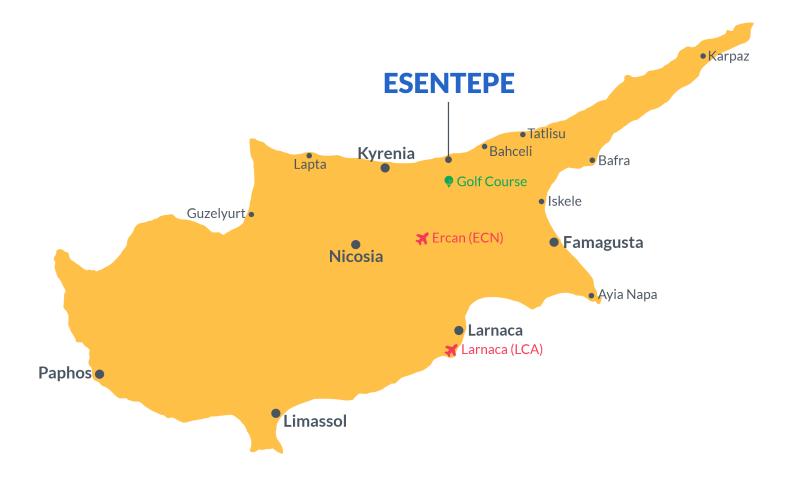

### Esentepe, Kyrenia East, North Cyprus

## **Project Location**

The project is located in the picturesque area of Esentepe between the sea and the mountains.

| Restaurant and Bar     | 1 min  | Korineum Golf Club | 5 mins  |
|------------------------|--------|--------------------|---------|
| Beach                  | 2 mins | Kyrenia            | 20 mins |
| Supermarket            | 2 mins | Ercan Airport      | 40 mins |
| Pharmacy               | 2 mins | Famagusta          | 45 mins |
| Fitness and Spa Center | 3 mins | Larnaca Airport    | 70 mins |

## **About the Project**

A new living concept is taking shape in Esentepe — a thoughtfully planned residential area set in the heart of nature, just minutes from a supermarket, pharmacy, and the beach and marina. Designed to offer a lifestyle of comfort, tranquility, and recreation, this upcoming phase blends harmoniously with the surrounding sea and mountain landscape.