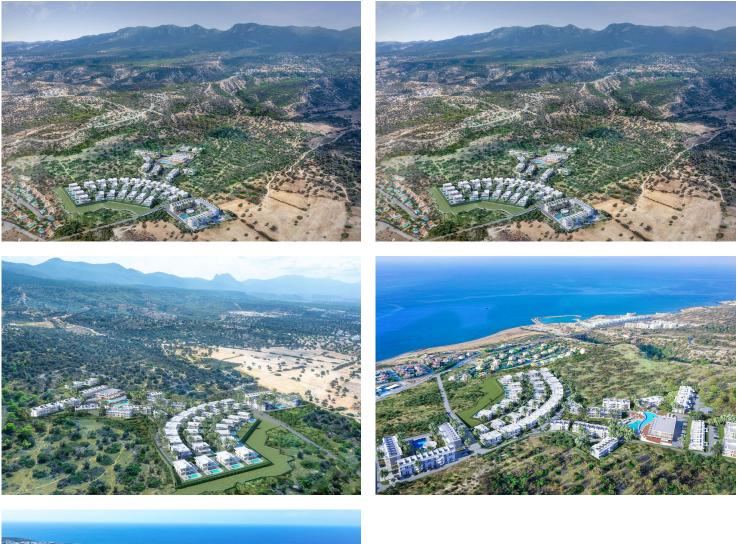

## **Project Location**

The project is located in the picturesque area of Esentepe between the sea and the mountains.

| Restaurant and Bar     | 1 min  | Korineum Golf Club | 5 mins  |
|------------------------|--------|--------------------|---------|
| Beach                  | 2 mins | Kyrenia            | 20 mins |
| Supermarket            | 2 mins | Ercan Airport      | 40 mins |
| Pharmacy               | 2 mins | Famagusta          | 45 mins |
| Fitness and Spa Center | 3 mins | Larnaca Airport    | 70 mins |

## **About the Project**

A new living concept is taking shape in Esentepe — a thoughtfully planned residential area set in the heart of nature, just minutes from a supermarket, pharmacy, and the beach and marina. Designed to offer a lifestyle of comfort, tranquility, and recreation, this upcoming phase blends harmoniously with the surrounding sea and mountain landscape.