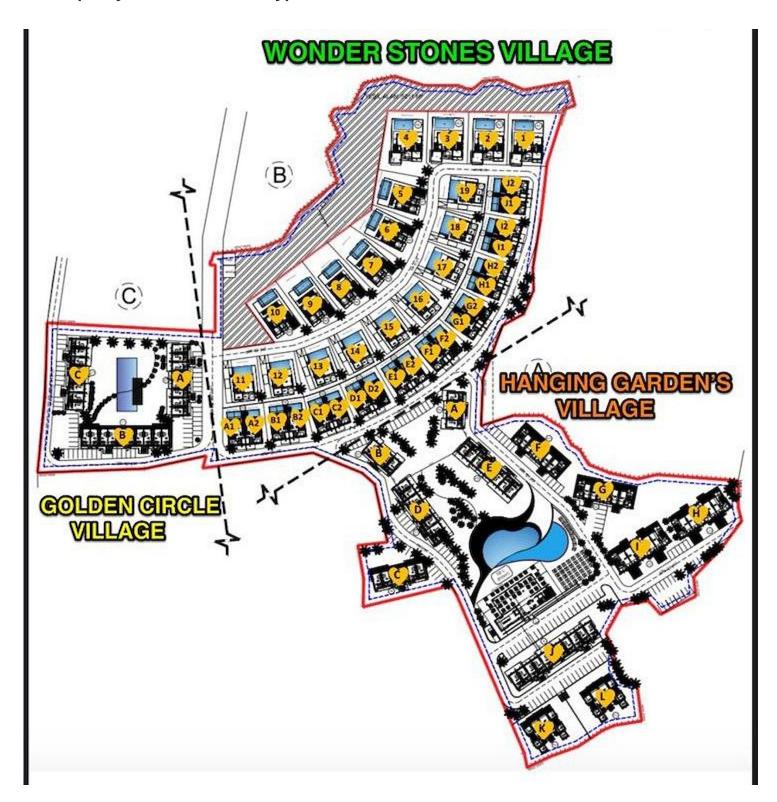

## Site Plan

Esentepe, Kyrenia East, North Cyprus

## **Project Location**

The project is located in the picturesque area of Esentepe between the sea and the mountains.

| Restaurant and Bar     | 1 min  | Korineum Golf Club | 5 mins  |
|------------------------|--------|--------------------|---------|
| Beach                  | 2 mins | Kyrenia            | 20 mins |
| Supermarket            | 2 mins | Ercan Airport      | 40 mins |
| Pharmacy               | 2 mins | Famagusta          | 45 mins |
| Fitness and Spa Center | 3 mins | Larnaca Airport    | 70 mins |