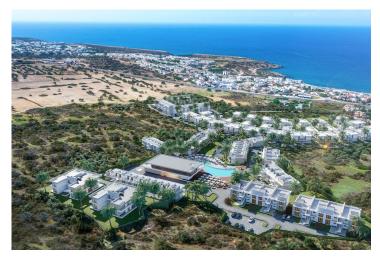

## Site Plan

Esentepe, Kyrenia East, North Cyprus

## **Project Location**

The project is located in the picturesque area of Esentepe between the sea and the mountains.

| Restaurant and Bar     | 1 min  | Korineum Golf Club | 5 mins  |
|------------------------|--------|--------------------|---------|
| Beach                  | 2 mins | Kyrenia            | 20 mins |
| Supermarket            | 2 mins | Ercan Airport      | 40 mins |
| Pharmacy               | 2 mins | Famagusta          | 45 mins |
| Fitness and Spa Center | 3 mins | Larnaca Airport    | 70 mins |