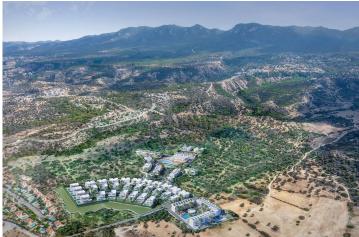

# Two Bedroom Garden Apartment in Esentepe

Esentepe, Kyrenia East, North Cyprus

- Property Ref: 1951
- Private garden.
- Hotel services and facilities.
- Eco-conscious design.
- Stunning views of the sea and mountains.
- Flexible payment plan.

£384,863







2 Bedrooms



1 Bathroom



33 Months **Instalments** 





# Two Bedroom Garden Apartment in Esentepe

**Exterior Images** 











## Two Bedroom Garden Apartment in Esentepe

#### Floor Plan





### **Facilities**



**Shuttle Service** 

**Turkish Hammam** 

Sauna

**Tennis** 



Wellness

**Running Paths** 

Steam Room

## **Facilities**





## Site Plan

Esentepe, Kyrenia East, North Cyprus





## **Project Location**

The project is located in the picturesque area of Esentepe between the sea and the mountains.



| Restaurant and Bar     | 1 min  | Korineum Golf Club | 5 mins  |
|------------------------|--------|--------------------|---------|
| Beach                  | 2 mins | Kyrenia            | 20 mins |
| Supermarket            | 2 mins | Ercan Airport      | 40 mins |
| Pharmacy               | 2 mins | Famagusta          | 45 mins |
| Fitness and Spa Center | 3 mins | Larnaca Airport    | 70 m