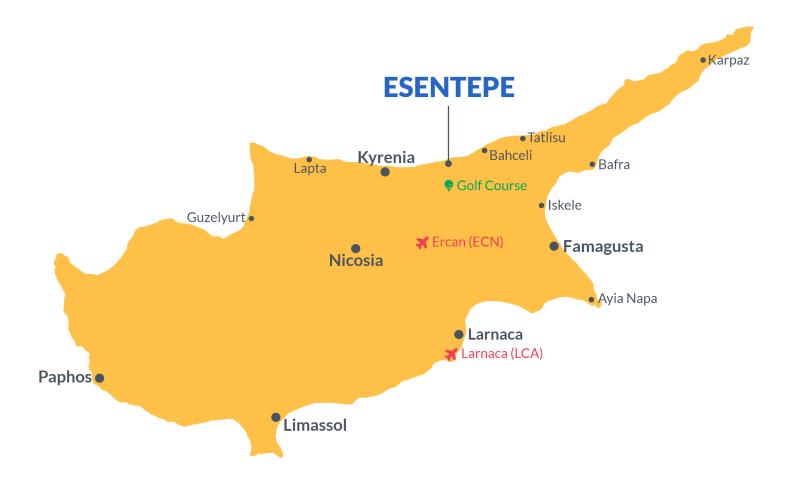

## **Project Location**

The project is located in the picturesque area of Esentepe between the sea and the mountains.

| Restaurant and Bar     | 1 min  | Korineum Golf Club | 5 mins  |
|------------------------|--------|--------------------|---------|
| Beach                  | 2 mins | Kyrenia            | 20 mins |
| Supermarket            | 2 mins | Ercan Airport      | 40 mins |
| Pharmacy               | 2 mins | Famagusta          | 45 mins |
| Fitness and Spa Center | 3 mins | Larnaca Airport    | 70 mins |