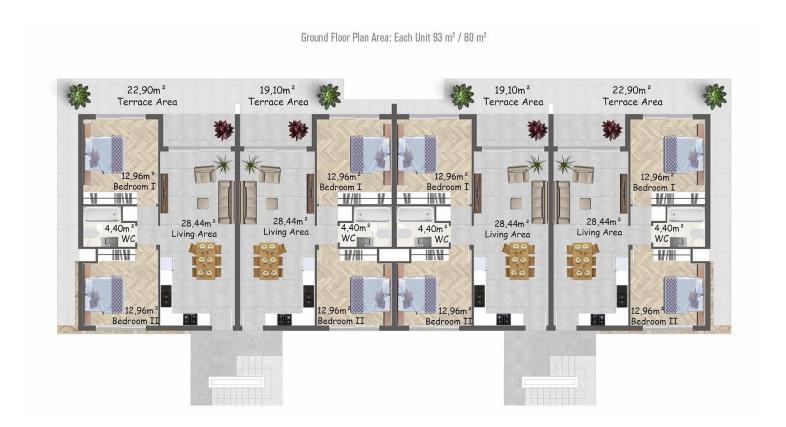

#### Floor Plan

# **Payment Plan For This Property Type**

**Property Info** 

| Туре                          | No                   |
|-------------------------------|----------------------|
| 2 Bedroom Garden<br>Apartment | 2                    |
| Block                         | Floor                |
| F                             | 0                    |
| Interior                      | Balcony Terrace      |
| 75.00 m <sup>2</sup>          | 14.00 m <sup>2</sup> |
| Total Living Space            |                      |
| 89.00 m <sup>2</sup>          |                      |