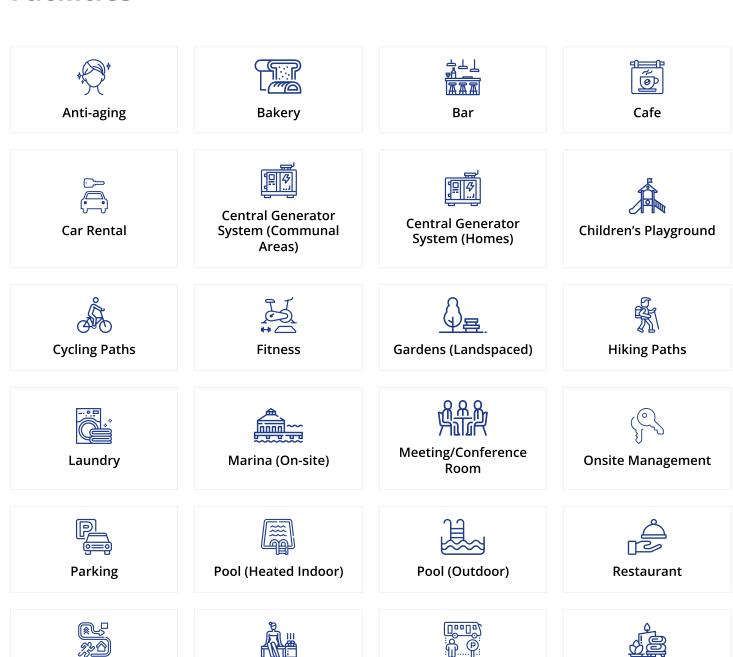

### **Facilities**

**Shuttle Service** 

**Turkish Hammam** 

Sauna

**Tennis** 

Wellness

**Running Paths** 

Steam Room

## **Facilities**