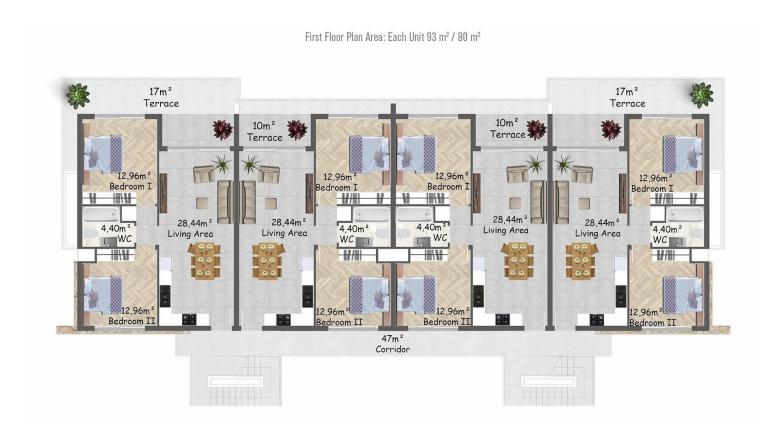

#### Floor Plan

## **Payment Plan For This Property Type**

**Property Info** 

| Туре                 | No                    |
|----------------------|-----------------------|
| 2 Bedroom Penthouse  | 6                     |
| Block                | Floor                 |
| F                    | 1                     |
| Interior             | Balcony Terrace       |
| 75.00 m <sup>2</sup> | 6.00 m <sup>2</sup>   |
| Rooftop              | Total Living Space    |
| 61.00 m <sup>2</sup> | 142.00 m <sup>2</sup> |