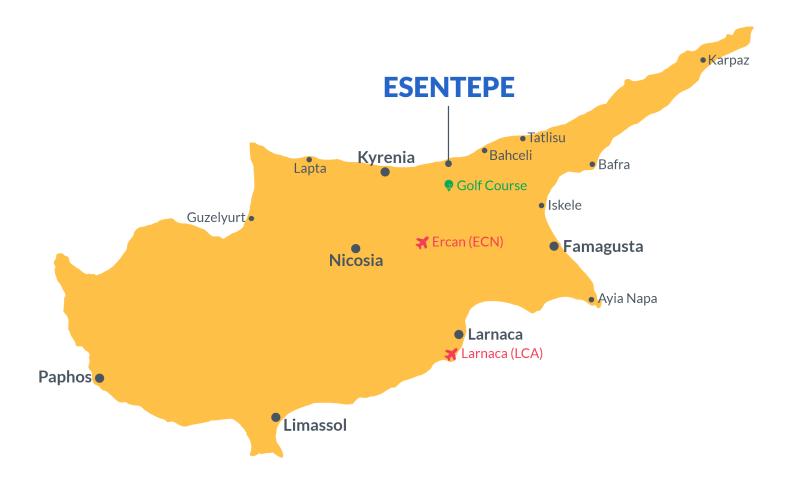

## Site Plan

Esentepe, Kyrenia East, North Cyprus

## **Project Location**

The project is located in the picturesque area of Esentepe between the sea and the mountains.

| Restaurant and Bar     | 1 min  | Korineum Golf Club | 5 mins  |
|------------------------|--------|--------------------|---------|
| Beach                  | 2 mins | Kyrenia            | 20 mins |
| Supermarket            | 2 mins | Ercan Airport      | 40 mins |
| Pharmacy               | 2 mins | Famagusta          | 45 mins |
| Fitness and Spa Center | 3 mins | Larnaca Airport    | 70 mins |