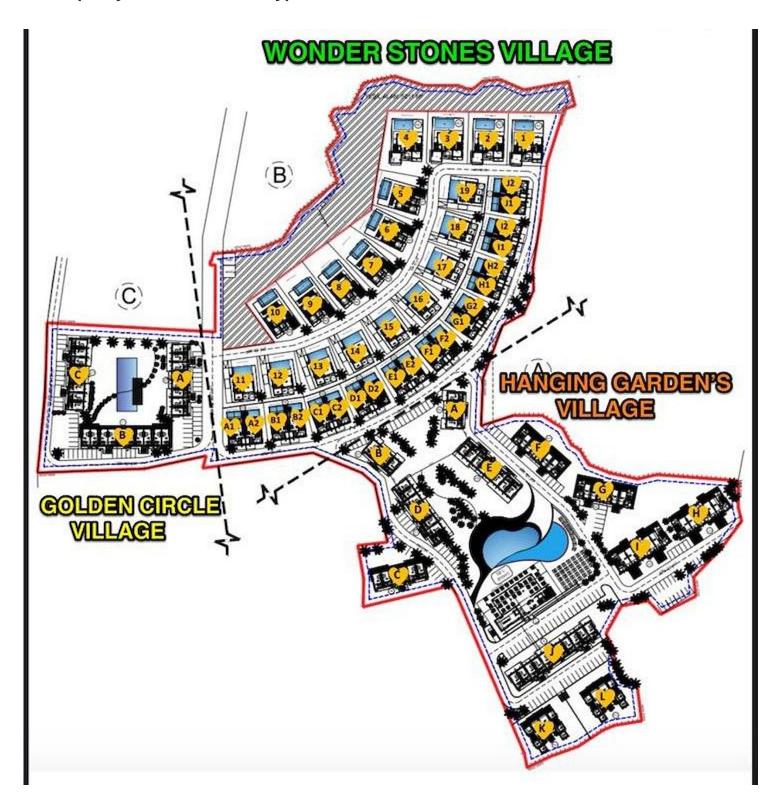

## **Two Bedroom Penthouse in Esentepe**

Esentepe, Kyrenia East, North Cyprus

- Property Ref: 1952
- Private roof terrace.
- Stunning views of the sea and mountains.
- Hotel services and facilities.
- Eco-conscious design.
- Flexible payment plan.

£412,363





142 m<sup>2</sup> to 165 m<sup>2</sup>

2 Bedrooms





1 Bathroom

33 Months Instalments



February 2026 Completion

# **Two Bedroom Penthouse in Esentepe**

**Exterior Images** 











# **Two Bedroom Penthouse in Esentepe**

#### Floor Plan



### **Facilities**



**Shuttle Service** 

**Turkish Hammam** 

Sauna

**Tennis** 



Wellness

**Running Paths** 

Steam Room

## **Facilities**





## Site Plan

Esentepe, Kyrenia East, North Cyprus





## **Project Location**

The project is located in the picturesque area of Esentepe between the sea and the mountains.



| Restaurant and Bar     | 1 min  | Korineum Golf Club | 5 mins  |
|------------------------|--------|--------------------|---------|
| Beach                  | 2 mins | Kyrenia            | 20 mins |
| Supermarket            | 2 mins | Ercan Airport      | 40 mins |
| Pharmacy               | 2 mins | Famagusta          | 45 mins |
| Fitness and Spa Center | 3 mins | Larnaca Airport    | 70 mins |



## **About the Project**

A new living concept is taking shape in Esentepe — a thoughtfully planned residential area set in the heart of nature, just minutes from a supermarket, pharmacy, and the beach and marina. Designed to offer a lifestyle of comfort, tranquility,