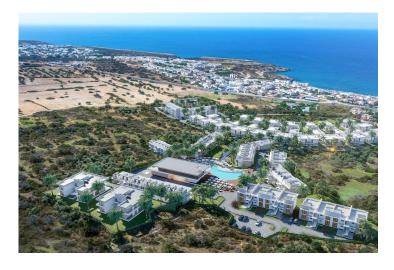

# **Two Bedroom Penthouse in Esentepe**

**Exterior Images** 

## **Project Location**

The project is located in the picturesque area of Esentepe between the sea and the mountains.

| Restaurant and Bar     | 1 min  | Korineum Golf Club | 5 mins  |
|------------------------|--------|--------------------|---------|
| Beach                  | 2 mins | Kyrenia            | 20 mins |
| Supermarket            | 2 mins | Ercan Airport      | 40 mins |
| Pharmacy               | 2 mins | Famagusta          | 45 mins |
| Fitness and Spa Center | 3 mins | Larnaca Airport    | 70 mins |

## **About the Project**

A new living concept is taking shape in Esentepe — a thoughtfully planned residential area set in the heart of nature, just minutes from a supermarket, pharmacy, and the beach and marina. Designed to offer a lifestyle of comfort, tranquility, and recreation, this upcoming phase blends harmoniously with the surrounding sea and mountain landscape.