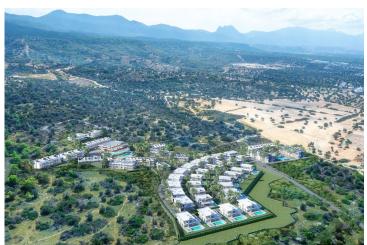

## **Two Bedroom Penthouse in Esentepe**

Esentepe, Kyrenia East, North Cyprus

- Property Ref: 1952
- Private roof terrace.
- Stunning views of the sea and mountains.
- Hotel services and facilities.
- Eco-conscious design.
- Flexible payment plan.

£412,363





142 m<sup>2</sup> to 165 m<sup>2</sup>

2 Bedrooms





1 Bathroom

33 Months Instalments



February 2026 Completion

# **Two Bedroom Penthouse in Esentepe**

**Exterior Images** 











# **Two Bedroom Penthouse in Esentepe**

#### Floor Plan



### **Facilities**



**Shuttle Service** 

**Turkish Hammam** 

Sauna

**Tennis** 



Wellness

**Running Paths** 

Steam Room

## **Facilities**





## Site Plan

Esentepe, Kyrenia East, North Cyprus





## **Project Location**

The project is located in the picturesque area of Esentepe between the sea and the mountains.



| Restaurant and Bar     | 1 min  | Korineum Golf Club | 5 mins  |
|------------------------|--------|--------------------|---------|
| Beach                  | 2 mins | Kyrenia            | 20 mins |
| Supermarket            | 2 mins | Ercan Airport      | 40 mins |
| Pharmacy               | 2 mins | Famagusta          | 45 mins |
| Fitness and Spa Center | 3 mins | Larnaca Airport    | 70 mins |