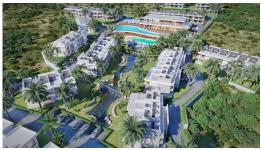

## **Two Bedroom Penthouse in Esentepe**

Esentepe, Kyrenia East, North Cyprus

- Property Ref: 1952
- Private roof terrace.
- Stunning views of the sea and mountains.
- Hotel services and facilities.
- Eco-conscious design.
- Flexible payment plan.

£412,363





142 m<sup>2</sup> to 165 m<sup>2</sup>

2 Bedrooms





1 Bathroom

33 Months Instalments



February 2026 Completion

# **Two Bedroom Penthouse in Esentepe**

**Exterior Images** 











# **Two Bedroom Penthouse in Esentepe**

#### Floor Plan



### **Facilities**



**Shuttle Service** 

**Turkish Hammam** 

Sauna

**Tennis** 



Wellness

**Running Paths** 

Steam Room

## **Facilities**





## Site Plan

Esentepe, Kyrenia East, North Cyprus





## **Project Location**

The project is located in the picturesque area o