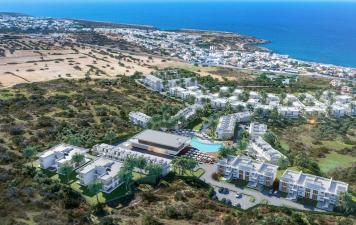

### **Three Bedroom Garden Apartment in Esentepe**

Esentepe, Kyrenia East, North Cyprus

- Property Ref: 1953
- Private garden.
- Eco-conscious design.
- Hotel services and facilities.
- Stunning views of the sea and mountains.
- Flexible payment plan.







158 m<sup>2</sup>

#### 3 Bedrooms





2 Bathrooms

33 Months Instalments



February 2026 Completion



## **Three Bedroom Garden Apartment in Esentepe**

**Exterior Images** 







# Three Bedroom Garden Apartment in Esentepe

**Floor Plan** 



Ground Floor Plan Area: Each Unit 158 m²



## Facilities

| ۲<br>Anti-aging     | Bakery                                               | 会上上<br>風<br>屈<br>風<br>Bar                | Cafe                  |
|---------------------|------------------------------------------------------|------------------------------------------|-----------------------|
| Car Rental          | ۲<br>Central Generator<br>System (Communal<br>Areas) | ۲<br>Central Generator<br>System (Homes) | Children's Playground |
| Cycling Paths       | Fitness                                              | Gardens (Landspaced)                     | Hiking Paths          |
| Laundry             | Marina (On-site)                                     | Meeting/C