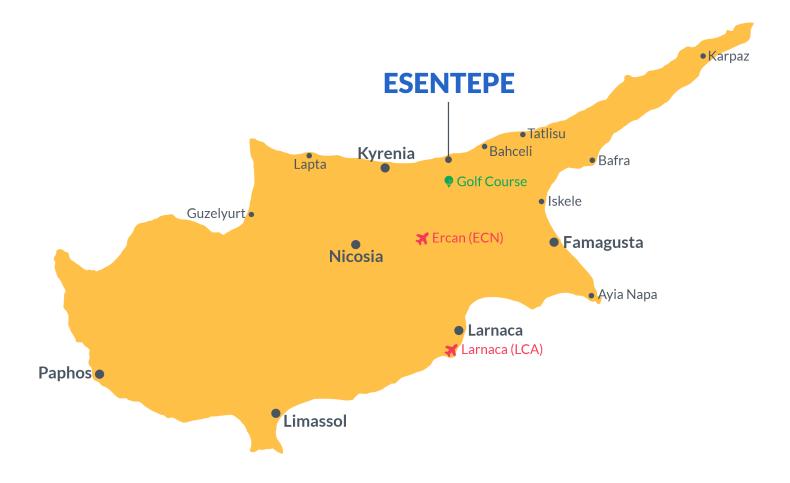

### Esentepe, Kyrenia East, North Cyprus

## **Project Location**

The project is located in the picturesque area of Esentepe between the sea and the mountains.

| Restaurant and Bar     | 1 min  | Korineum Golf Club | 5 mins  |
|------------------------|--------|--------------------|---------|
| Beach                  | 2 mins | Kyrenia            | 20 mins |
| Supermarket            | 2 mins | Ercan Airport      | 40 mins |
| Pharmacy               | 2 mins | Famagusta          | 45 mins |
| Fitness and Spa Center | 3 mins | Larnaca Airport    | 70 mins |