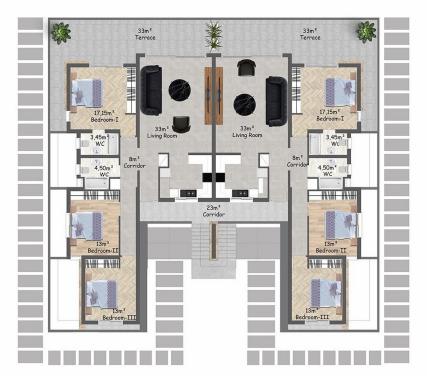

# Three Bedroom Garden Apartment in Esentepe

**Floor Plan** 

Ground Floor Plan Area: Each Unit 158 m²