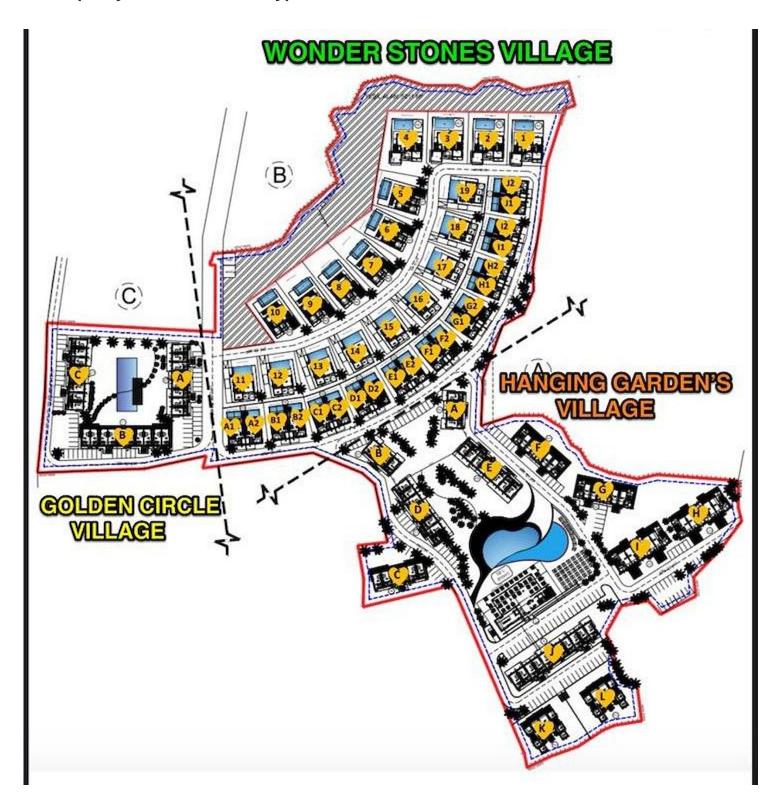

### **Three Bedroom Penthouse in Esentepe**

Esentepe, Kyrenia East, North Cyprus

- Property Ref: 1954
- Private roof terrace.
- Hotel services and facilities.
- Stunning views of the sea and mountains.
- Eco-conscious design.
- Flexible payment plan.

**£570,488** 





272 m<sup>2</sup>

3 Bedrooms





2 Bathrooms

33 Months Instalments



February 2026 Completion

# **Three Bedroom Penthouse in Esentepe**

**Exterior Images** 











# **Three Bedroom Penthouse in Esentepe**

**Floor Plan** 



### **Facilities**



**Shuttle Service** 

**Turkish Hammam** 

Sauna

**Tennis** 



Wellness

**Running Paths** 

Steam Room

### **Facilities**





### Site Plan

Esentepe, Kyrenia East, North Cyprus





## **Project Location**

The project is located in the picturesque area of Esentepe between the sea and the mountains.



| Restaurant and Bar     | 1 min  | Korineum Golf Club | 5 mins  |
|------------------------|--------|--------------------|---------|
| Beach                  | 2 mins | Kyrenia            | 20 mins |
| Supermarket            | 2 mins | Ercan Airport      | 40 mins |
| Pharmacy               | 2 mins | Famagusta          | 45 mins |
| Fitness and Spa Center | 3 mins | Larnaca Airport    | 70 mins |



### **About the Project**

A new living concept is taking shape in Esentepe — a thoughtfully planned residential area set in the heart of nature, just minutes from a supermarket, pharmacy, and the beach and marina. Designed to offer a lifestyle of comfort, tranquility,