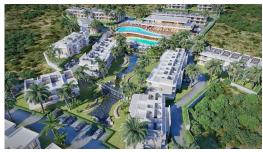

### **Three Bedroom Penthouse in Esentepe**

Esentepe, Kyrenia East, North Cyprus

- Property Ref: 1954
- Private roof terrace.
- Hotel services and facilities.
- Stunning views of the sea and mountains.
- Eco-conscious design.
- Flexible payment plan.

**£570,488** 





272 m<sup>2</sup>

3 Bedrooms





2 Bathrooms

33 Months Instalments



February 2026 Completion

# **Three Bedroom Penthouse in Esentepe**

**Exterior Images** 











# **Three Bedroom Penthouse in Esentepe**

**Floor Plan** 



### **Facilities**



**Shuttle Service** 

**Turkish Hammam** 

Sauna

**Tennis** 



Wellness

**Running Paths** 

Steam Room

### **Facilities**





### Site Plan

Esentepe, Kyrenia East, North Cyprus





## **Project Location**

The project is located in the picturesque area of Esen