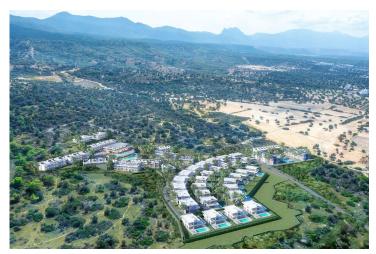

### **Three Bedroom Penthouse in Esentepe**

Esentepe, Kyrenia East, North Cyprus

- Property Ref: 1954
- Private roof terrace.
- Hotel services and facilities.
- Stunning views of the sea and mountains.
- Eco-conscious design.
- Flexible payment plan.

**£570,488** 





272 m<sup>2</sup>

3 Bedrooms





2 Bathrooms

33 Months Instalments



February 2026 Completion

# **Three Bedroom Penthouse in Esentepe**

**Exterior Images** 











# **Three Bedroom Penthouse in Esentepe**

**Floor Plan** 



### **Facilities**



**Shuttle Service** 

**Turkish Hammam** 

Sauna

**Tennis** 



Wellness

**Running Paths** 

Steam Room

### **Facilities**





### Site Plan

Esentepe, Kyrenia East, North Cyprus





## **Project Location**

The project is located in the picturesque area of Esentepe between the sea and the mountains.



| Restaurant and Bar     | 1 min  | Korineum Golf Club | 5 mins  |
|------------------------|--------|--------------------|---------|
| Beach                  | 2 mins | Kyrenia            | 20 mins |
| Supermarket            | 2 mins | Ercan Airport      | 40 mins |
| Pharmacy               | 2 mins | Famagusta          | 45 mins |
| Fitness and Spa Center | 3 mins | Larnaca Airport    | 70 mins