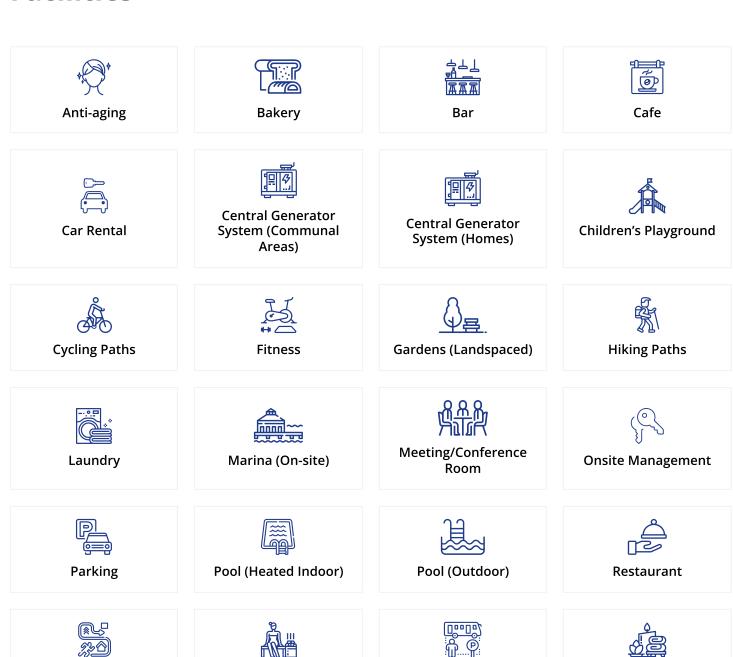

### **Facilities**

**Shuttle Service** 

**Turkish Hammam** 

Sauna

**Tennis** 

Wellness

**Running Paths** 

Steam Room

### **Facilities**