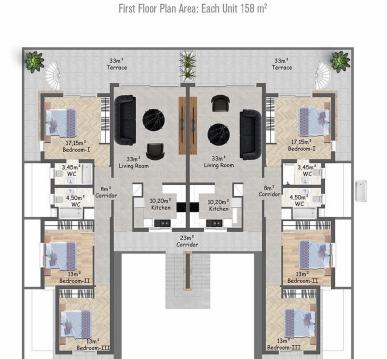

# **Three Bedroom Penthouse in Esentepe**

**Floor Plan** 

## **Payment Plan For This Property Type**

**Property Info** 

| Туре                  | No                    |
|-----------------------|-----------------------|
| 3 Bedroom Penthouse   | 4                     |
| Block                 | Floor                 |
| K                     | 1                     |
| Interior              | Balcony Terrace       |
| 119.00 m <sup>2</sup> | 21.00 m <sup>2</sup>  |
| Rooftop               | Total Living Space    |
| 132.00 m <sup>2</sup> | 272.00 m <sup>2</sup> |