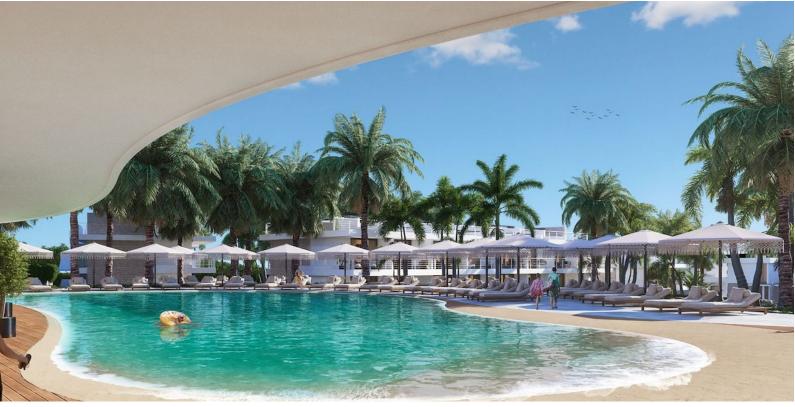

### **Three Bedroom Penthouse in Esentepe**

Esentepe, Kyrenia East, North Cyprus

- Property Ref: 1954
- Private roof terrace.
- Hotel services and facilities.
- Stunning views of the sea and mountains.
- Eco-conscious design.
- Flexible payment plan.

**£570,488** 





272 m<sup>2</sup>

3 Bedrooms





2 Bathrooms

33 Months Instalments



February 2026 Completion

# **Three Bedroom Penthouse in Esentepe**

**Exterior Images** 











# **Three Bedroom Penthouse in Esentepe**

**Floor Plan** 



### **Facilities**



**Shuttle Service** 

**Turkish Hammam** 

Sauna

**Tennis** 



Wellness

**Running Paths** 

Steam Room

### **Facilities**





### Site Plan

Esentepe, Kyrenia East, North Cyprus





## **Project Location**

The project is located in the picturesque area o