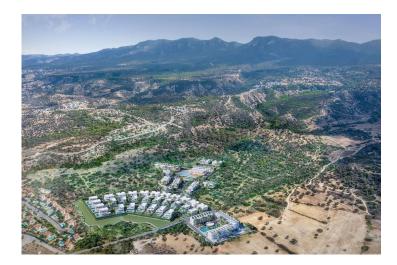

### **Project Location**

The project is located in the picturesque area of Esentepe between the sea and the mountains.

| Restaurant and Bar     | 1 min  | Korineum Golf Club | 5 mins  |
|------------------------|--------|--------------------|---------|
| Beach                  | 2 mins | Kyrenia            | 20 mins |
| Supermarket            | 2 mins | Ercan Airport      | 40 mins |
| Pharmacy               | 2 mins | Famagusta          | 45 mins |
| Fitness and Spa Center | 3 mins | Larnaca Airport    | 70 mins |

### **About the Project**

A new living concept is taking shape in Esentepe — a thoughtfully planned residential area set in the heart of nature, just minutes from a supermarket, pharmacy, and the beach and marina. Designed to offer a lifestyle of comfort, tranquility, and recreation, this upcoming phase blends harmoniously with the surrounding sea and mountain landscape.