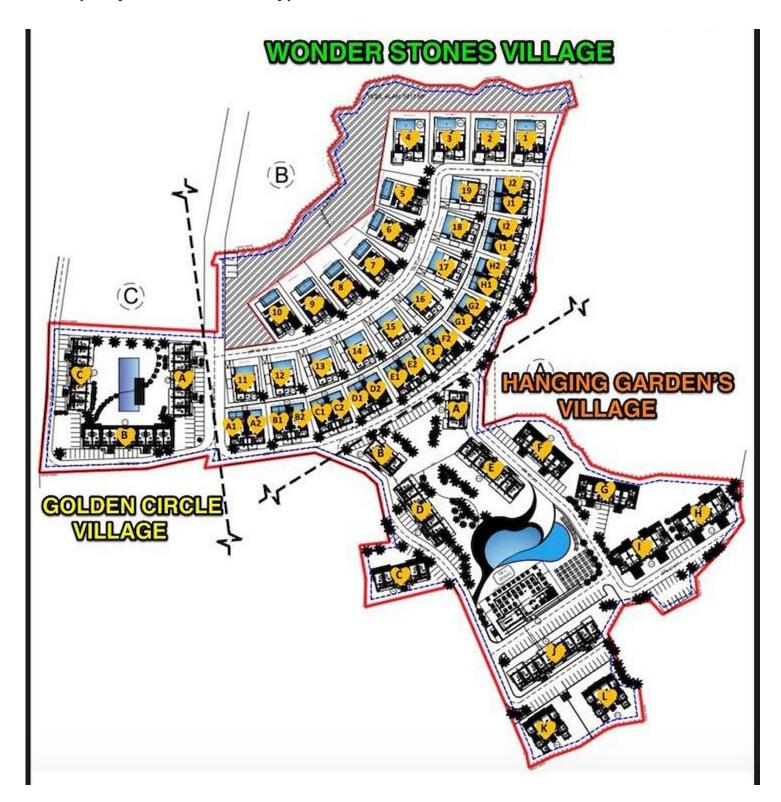

Esentepe, Kyrenia East, North Cyprus

- Property Ref: 1959
- Hotel services and facilities.
- Eco-conscious design.
- Stunning views of the sea and mountains.
- Modern design and high quality construction.
- Flexible payment plan.

£357,363







88 m<sup>2</sup>



2 Bathrooms



34 Months Instalments





**Exterior Images** 





**Interior Images** 









**Floor Plan** 

Ground Floor Plan Area: Each Unit 72 m2 / 61 m2



### **Facilities**



**Tennis** 

**Turkish Hammam** 

Wellness

Steam Room

### **Facilities**





### Site Plan

Esentepe, Kyrenia East, North Cyprus



### **Project Location**

The project is located in the picturesque area of Esentepe between the sea and the mountains.



| Restaurant and Bar     | 1 min  | Korineum Golf Club | 5 mins  |
|------------------------|--------|--------------------|---------|
| Beach                  | 2 mins | Kyrenia            | 20 mins |
| Supermarket            | 2 mins | Ercan Airport      | 40 mins |
| Pharmacy               | 2 mins | Famagusta          | 45 mins |
| Fitness and Spa Center | 3 mins | Larnaca Airport    | 70 mins |



### **About the Project**

A new living concept is taking shape in Esentepe — a thoughtfully planned residential area set in the heart of nature, just minutes from a supermarket, pharmacy, and the beach and marina. Designed to offer a lifestyle of comfort, tranquility,