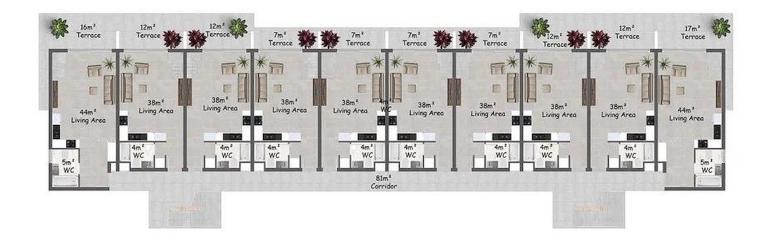

£357,363

88 m<sup>2</sup>

2 Bathrooms

34 Months Instalments

**Exterior Images** 

**Interior Images** 

**Floor Plan** 

Ground Floor Plan Area: Each Unit 72 m2 / 61 m2

## **Payment Plan For This Property Type**

**Property Info** 

| Туре                          | No                 |  |
|-------------------------------|--------------------|--|
| 1 Bedroom Garden<br>Apartment | 10                 |  |
| Block                         | Floor              |  |
| В                             | 0                  |  |
| В                             |                    |  |
| Interior                      | Total Living Space |  |
| 88.00 m²                      | 88.00 m²           |  |