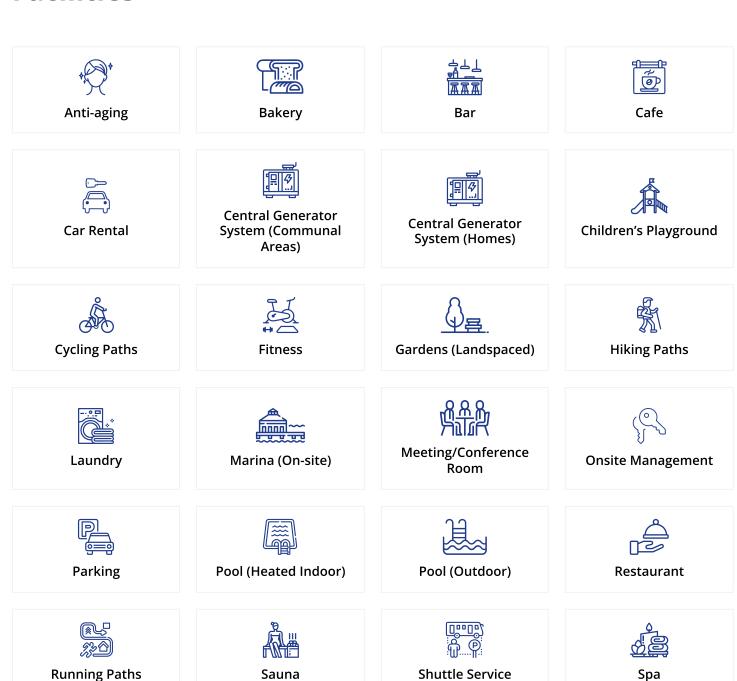

### **Facilities**

**Tennis** 

**Turkish Hammam** 

Wellness

Steam Room

### **Facilities**