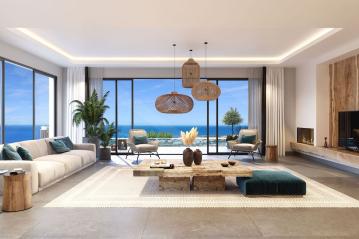

£357,363

88 m<sup>2</sup>

2 Bathrooms

34 Months Instalments

**Exterior Images** 

**Interior Images** 

**Floor Plan** 

Ground Floor Plan Area: Each Unit 72 m2 / 61 m2

### **Project Location**

The project is located in the picturesque area of Esentepe between the sea and the mountains.

| Restaurant and Bar     | 1 min  | Korineum Golf Club | 5 mins  |
|------------------------|--------|--------------------|---------|
| Beach                  | 2 mins | Kyrenia            | 20 mins |
| Supermarket            | 2 mins | Ercan Airport      | 40 mins |
| Pharmacy               | 2 mins | Famagusta          | 45 mins |
| Fitness and Spa Center | 3 mins | Larnaca Airport    | 70 mins |

### **About the Project**

A new living concept is taking shape in Esentepe — a thoughtfully planned residential area set in the heart of nature, just minutes from a supermarket, pharmacy, and the beach and marina. Designed to offer a lifestyle of comfort, tranquility, and recreation, this upcoming phase blends harmoniously with the surrounding sea and mountain landscape.

The architecture prioritizes environmentally friendly materials and sustainable construction methods, aiming to create a seamless connection with nature. Every detail has been carefully considered to support a high-quality life in a calm, scenic environment.