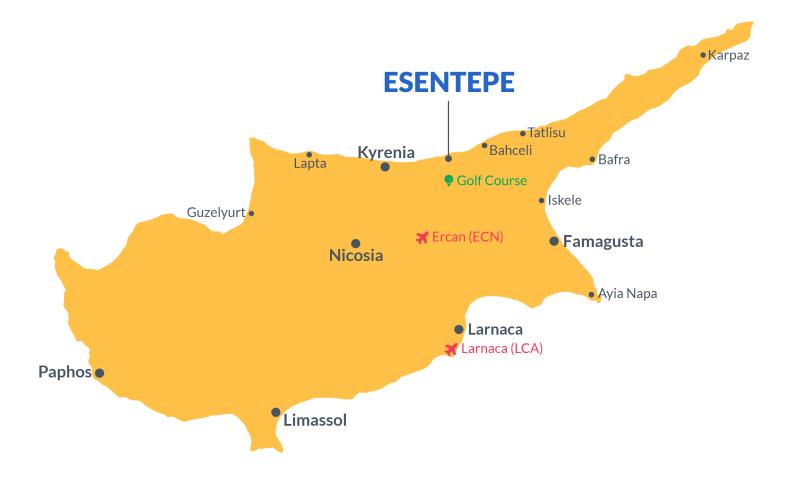

# **Project Location**

The project is located in the picturesque area of Esentepe between the sea and the mountains.

| Restaurant and Bar     | 1 min  | Korineum Golf Club | 5 mins  |
|------------------------|--------|--------------------|---------|
| Beach                  | 2 mins | Kyrenia            | 20 mins |
| Supermarket            | 2 mins | Ercan Airport      | 40 mins |
| Pharmacy               | 2 mins | Famagusta          | 45 mins |
| Fitness and Spa Center | 3 mins | Larnaca Airport    | 70 mins |