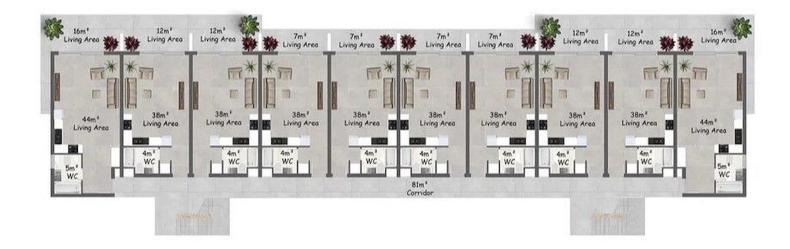

### **Exterior Images**

**Interior Images** 

**Floor Plan** 

First Floor Plan Area: Each Unit 72 m<sup>2</sup> / 61 m<sup>2</sup>