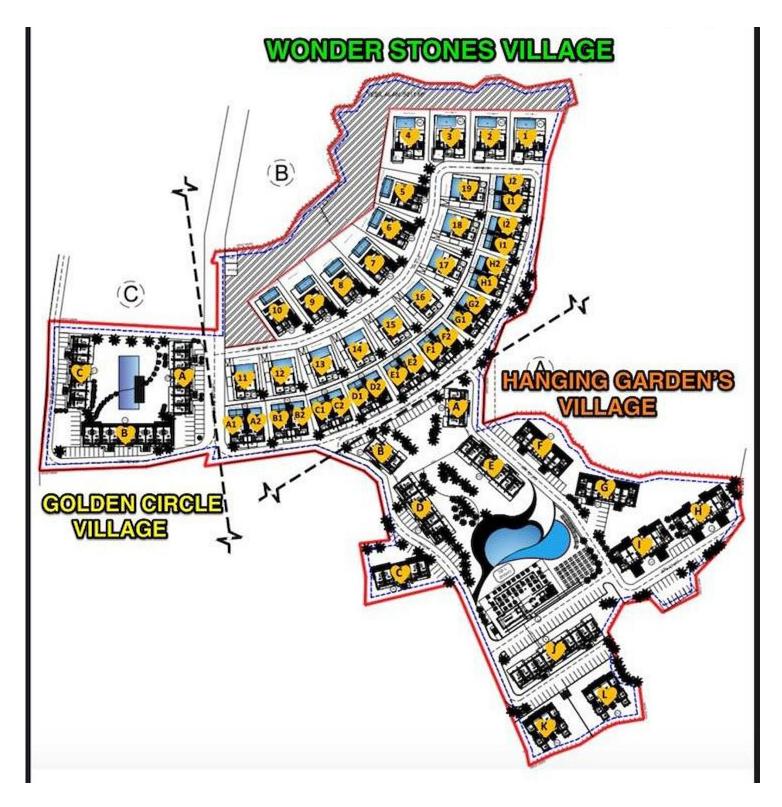

ng Paths            | Fitness                                         | Gardens (Landspaced)                     | Hiking Paths          |
| Laundry                  | Marina (On-site)                                | Meeting/Conference<br>Room               | တnsite Management     |
| Parking                  | Pool (Heated Indoor)                            | Pool (Outdoor)                           | Restaurant            |
| 発行<br>Running Paths      | Sauna                                           | Shuttle Service                          | දුළු<br>Spa           |
| Steam Room               | 0<br>Tennis                                     | <u>ل</u><br>Turkish Hammam               | Wellness              |



# Facilities





## Site Plan

### Esentepe, Kyrenia East, North Cyprus





# **Project Location**

The project is located in the picturesque area of Esentepe between the sea and the mountains.



| Restaurant and Bar     | 1 min  | Korineum Golf Club | 5 mins  |
|------------------------|--------|--------------------|---------|
| Beach                  | 2 mins | Kyrenia            | 20 mins |
| Supermarket            | 2 mins | Ercan Airport      | 40 mins |
| Pharmacy               | 2 mins | Famagusta          | 45 mins |
| Fitness and Spa Center | 3 mins | Larnaca Airport    | 70 mins |



## **About the Project**

A new living concept is taking shape in Esentepe — a thoughtfully planned residential area set in the heart of nature, just minutes from a supermarket, pharmacy, and the beach and marina. Designed to offer a lifestyle of comfort, tranquility, a