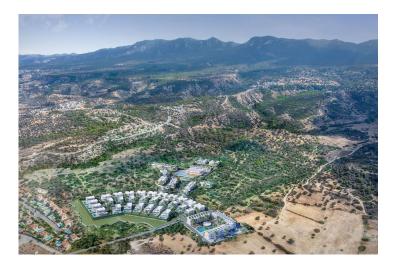

## Site Plan

# **Project Location**

The project is located in the picturesque area of Esentepe between the sea and the mountains.

| Restaurant and Bar     | 1 min  | Korineum Golf Club | 5 mins  |
|------------------------|--------|--------------------|---------|
| Beach                  | 2 mins | Kyrenia            | 20 mins |
| Supermarket            | 2 mins | Ercan Airport      | 40 mins |
| Pharmacy               | 2 mins | Famagusta          | 45 mins |
| Fitness and Spa Center | 3 mins | Larnaca Airport    | 70 mins |

## **About the Project**

A new living concept is taking shape in Esentepe — a thoughtfully planned residential area set in the heart of nature, just minutes from a supermarket, pharmacy, and the beach and marina. Designed to offer a lifestyle of comfort, tranquility, and recreation, this upcoming phase blends harmoniously with the surrounding sea and mountain landscape.