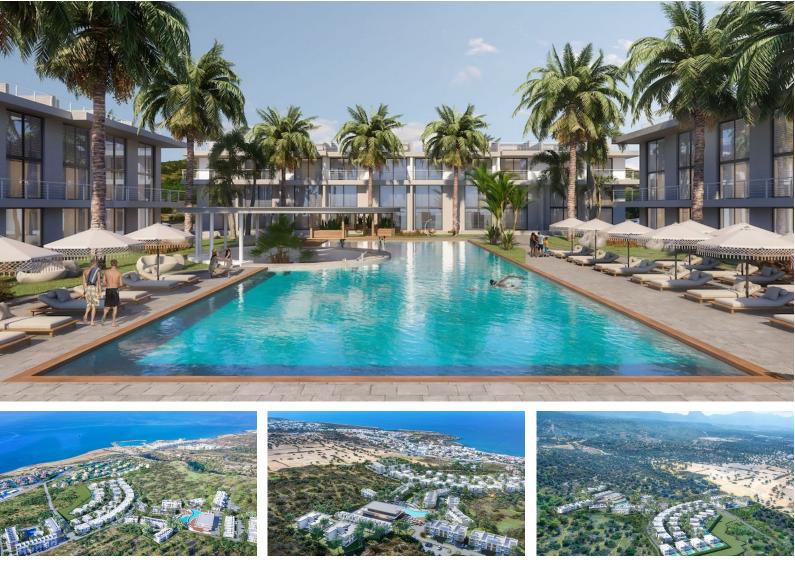

### **Exterior Images**

**Interior Images** 

**Floor Plan** 

First Floor Plan Area: Each Unit 72 m<sup>2</sup> / 61 m<sup>2</sup>

## **About the Project**

A new living concept is taking shape in Esentepe — a thoughtfully planned residential area set in the heart of nature, just minutes from a supermarket, pharmacy, and the beach and marina. Designed to offer a lifestyle of comfort, tranquility, and recreation, this upcoming phase blends harmoniously with the surrounding sea and mountain landscape.

The architecture prioritizes environmentally friendly materials and sustainable construction methods, aiming to create a seamless connection with nature. Every detail has been carefully considered to support a high-quality life in a calm, scenic environment.

This new phase marks a step forward in green living — where peace of mind and eco-conscious design come together for a truly refreshing way of life.