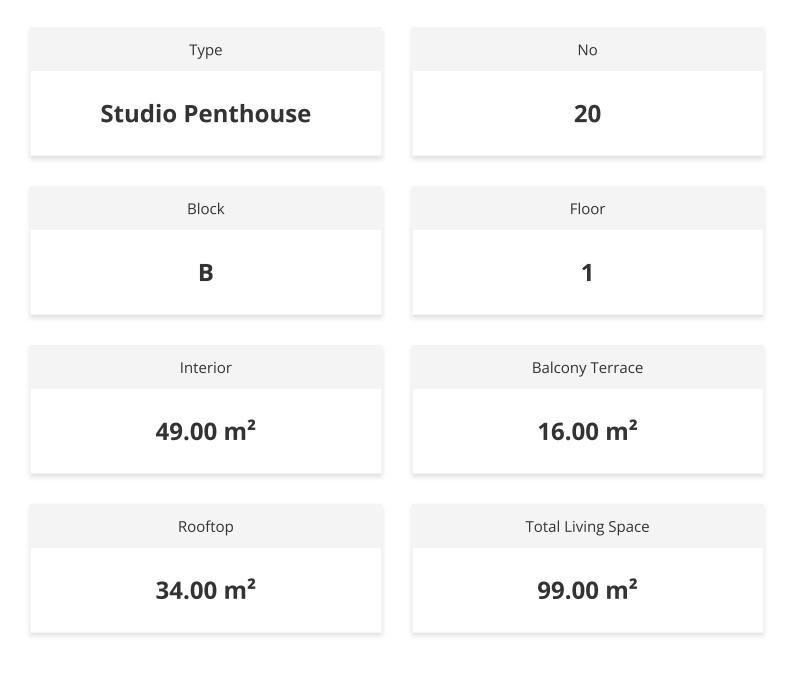

ng shape in Esentepe — a thoughtfully planned residential area set in the heart of nature, just minutes from a supermarket, pharmacy, and the beach and marina. Designed to offer a lifestyle of comfort, tranquility, and recreation, this upcoming phase blends harmoniously with the surrounding sea and mountain landscape.

The architecture prioritizes environmentally friendly materials and sustainable construction methods, aiming to create a seamless connection with nature. Every detail has been carefully considered to support a high-quality life in a calm, scenic environment.

This new phase marks a step forward in green living — where peace of mind and eco-conscious design come together for a truly refreshing way of life.



## **Payment Plan For This Property Type**

### **Property Info**





## **Payment Plan For This Property Type**

### **Payment Plan**

| Current Date               | Start Date        | Delivery Date | Price      | Initial Payment Amour |
|----------------------------|-------------------|---------------|------------|-----------------------|
| June 2025                  | April 2024        | May 2026      | 6 £219,863 | £109,932 50%          |
| <b>20%</b> of the instal   | lment payment pla | in            |            |                       |
| 1. Installment Ju          | ıly 2025          | £4,398        |            |                       |
| 2. Installment A           | ugust 2025        | £4,398        |            |                       |
| 3. Installment Se          | eptember 2025     | £4,398        |            |                       |
|