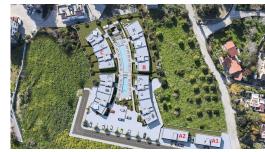

#### Site Plan

Lapta, Kyrenia West, North Cyprus

#### **About the Project**

The residential complex in Lapta, just 800 meters from the sea, offers the perfect combination of comfort and nature. The total area of the project is 7,168 m2, including 1,300 m2 of green areas. The 2+1 apartments provide spacious and functional accommodation. The complex has a communal swimming pool of 180 m2, surrounded by a well-maintained recreation area. It is an ideal place for those who appreciate luxury and proximity to nature.