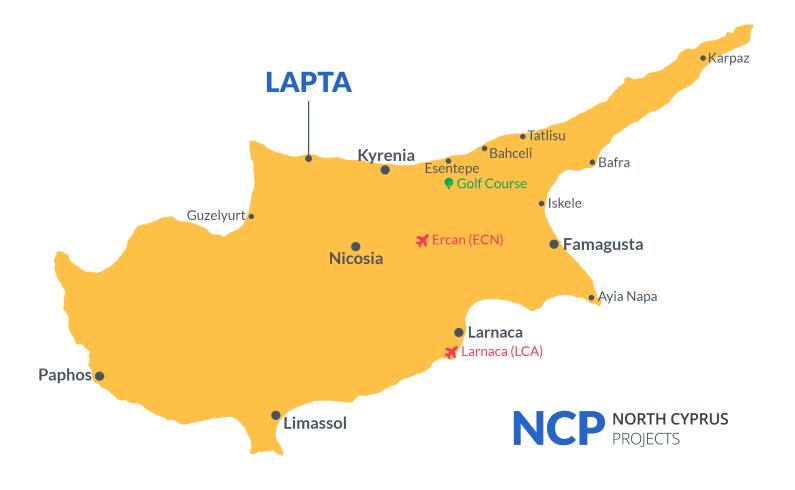

### **Project Location**

Location: Lapta, Kyrenia.

| Cafes and Restaurants | 4 mins |
|-----------------------|--------|
| Supermarket           | 5 mins |
| ATM & Bank            | 5 mins |
| Beach Club            | 6 mins |
| Pharmacy              | 7 mins |
|                       |        |

| Stores          | 8 mins  |
|-----------------|---------|
| Hospital        | 10 mins |
| Ercan Airport   | 65 mins |
| Larnaca Airport | 95 mins |
|                 |         |