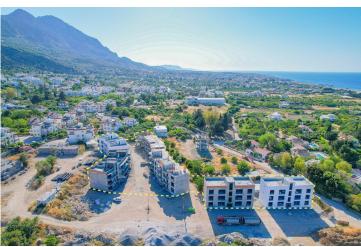

| 7 mins |
|                       |        |

| Stores          | 8 mins  |
|-----------------|---------|
| Hospital        | 10 mins |
| Ercan Airport   | 65 mins |
| Larnaca Airport | 95 mins |
|                 |         |



#### **About the Project**

The residential complex in Lapta, just 800 meters from the sea, offers the perfect combination of comfort and nature. The total area of the project is 7,168 m2, including 1,300 m2 of green areas. The 2+1 apartments provide spacious and functional accommodation. The complex has a communal swimming pool of 180 m2, surrounded by a well-maintained recreation area. It is an ideal place for those who appreciate luxury and proximity to nature.



### Four Bedroom Garden Loft Apartment in Lapta

**Construction Status** 

May 2025









**April 2025** 



# **Payment Plan For This Property Type**

**Property Info** 

| Туре                          | No                    |
|-------------------------------|-----------------------|
| 4 Bedroom Garden<br>Apartment | D4                    |
| Block                         | Floor                 |
| D                             | 0                     |
| Interior                      | Total Living Space    |
| 180.00 m <sup>2</sup>         | 180.00 m <sup>2</sup> |
| Plot                          |                       |
| 305.00 m²                     |                       |

#### **Payment Plan For This Property Type**

#### **Payment Plan**

Current Date Start Date Delivery Date Price Initial Payment Amount

June 2025 December 2024 August 2026 £350,000 £122,500 35