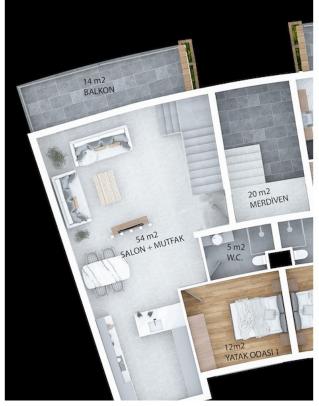

### Four Bedroom Garden Loft Apartment in Lapta

**Construction Status** 

May 2025

**April 2025** 

# **Payment Plan For This Property Type**

**Property Info** 

| Туре                          | No                    |
|-------------------------------|-----------------------|
| 4 Bedroom Garden<br>Apartment | D4                    |
| Block                         | Floor                 |
| D                             | 0                     |
| Interior                      | Total Living Space    |
| 180.00 m <sup>2</sup>         | 180.00 m <sup>2</sup> |
| Plot                          |                       |
| 305.00 m²                     |                       |