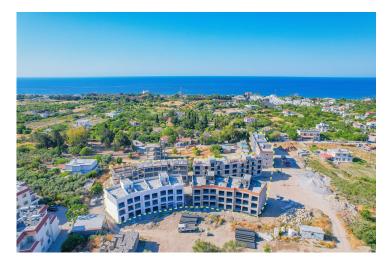

# Four Bedroom Garden Loft Apartment in Lapta

Lapta, Kyrenia West, North Cyprus

- Property Ref: 1962
- The project is located near the sea.
- Close to all necessities, including supermarkets and pharmacies.
- Fantastic opportunity for first time investors.
- Inspired by the perfect nature and landscape of Lapta.
- Perfect combination of nature and culture.

#### **About the Project**

The residential complex in Lapta, just 800 meters from the sea, offers the perfect combination of comfort and nature. The total area of the project is 7,168 m2, including 1,300 m2 of green areas. The 2+1 apartments provide spacious and functional accommodation. The complex has a communal swimming pool of 180 m2, surrounded by a well-maintained recreation area. It is an ideal place for those who appreciate luxury and proximity to nature.