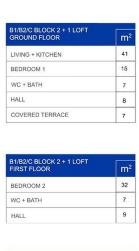

# **Payment Plan For This Property Type**

**Property Info** 

| Туре                          | No                    |
|-------------------------------|-----------------------|
| 2 Bedroom Duplex<br>Penthouse | 13                    |
| Block                         | Floor                 |
| B1                            | 1                     |
| Interior                      | Balcony Terrace       |
| 120.00 m <sup>2</sup>         | 6.00 m <sup>2</sup>   |
| Rooftop                       | Total Living Space    |
| 60.00 m <sup>2</sup>          | 186.00 m <sup>2</sup> |