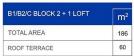

# **Payment Plan For This Property Type**

**Property Info** 

| Туре                          | No                    |
|-------------------------------|-----------------------|
| 2 Bedroom Duplex<br>Penthouse | 13                    |
| Block                         | Floor                 |
| B1                            | 1                     |
| Interior                      | Balcony Terrace       |
| 120.00 m <sup>2</sup>         | 6.00 m <sup>2</sup>   |
| Rooftop                       | Total Living Space    |
| 60.00 m <sup>2</sup>          | 186.00 m <sup>2</sup> |