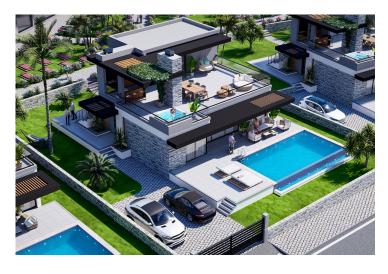

Tatlisu, Kyrenia East, North Cyprus

- Property Ref: 1963
- Private roof terrace.
- Amazing sea and mountains views.
- Rich facilities and management.
- Modern design and high quality construction.
- Flexible payment plan.

£262,500

186 m<sup>2</sup>

2 Bedrooms

2 Bathrooms

46 Months Instalments

**Exterior Images** 

**Interior Images** 

**Floor Plan** 