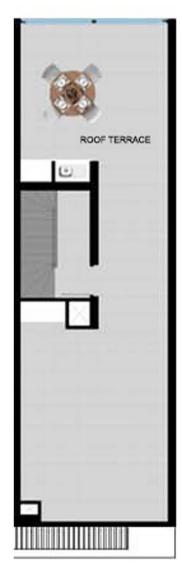

# **Payment Plan For This Property Type**

**Property Info** 

| Туре                          | No                    |
|-------------------------------|-----------------------|
| 2 Bedroom Duplex<br>Penthouse | 13                    |
| Block                         | Floor                 |
| B1                            | 1                     |
| Interior                      | Balcony Terrace       |
| 120.00 m <sup>2</sup>         | 6.00 m <sup>2</sup>   |
| Rooftop                       | Total Living Space    |
| 60.00 m <sup>2</sup>          | 186.00 m <sup>2</sup> |