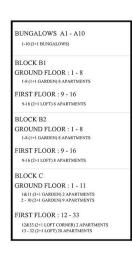

# **Payment Plan For This Property Type**

**Property Info** 

| Туре                          | No                    |
|-------------------------------|-----------------------|
| 2 Bedroom Duplex<br>Penthouse | 13                    |
| Block                         | Floor                 |
| B1                            | 1                     |
| Interior                      | Balcony Terrace       |
| 120.00 m <sup>2</sup>         | 6.00 m <sup>2</sup>   |
| Rooftop                       | Total Living Space    |
| 60.00 m <sup>2</sup>          | 186.00 m <sup>2</sup> |