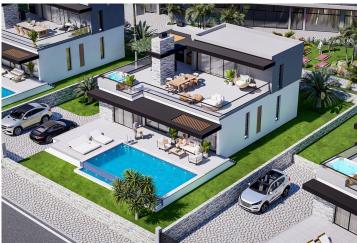

Tatlisu, Kyrenia East, North Cyprus

- Property Ref: 1963
- Private roof terrace.
- Amazing sea and mountains views.
- Rich facilities and management.
- Modern design and high quality construction.
- Flexible payment plan.

£262,500

186 m<sup>2</sup>

2 Bedrooms

2 Bathrooms

46 Months Instalments

**Exterior Images** 

**Interior Images** 

**Floor Plan** 