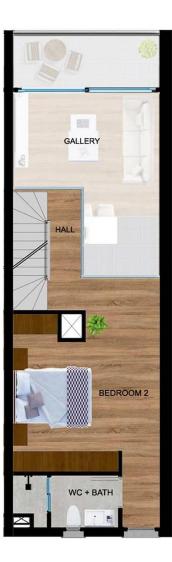

# **Payment Plan For This Property Type**

**Property Info** 

| Туре                          | No                    |
|-------------------------------|-----------------------|
| 2 Bedroom Duplex<br>Penthouse | 13                    |
| Block                         | Floor                 |
| B1                            | 1                     |
| Interior                      | Balcony Terrace       |
| 120.00 m <sup>2</sup>         | 6.00 m <sup>2</sup>   |
| Rooftop                       | Total Living Space    |
| 60.00 m <sup>2</sup>          | 186.00 m <sup>2</sup> |