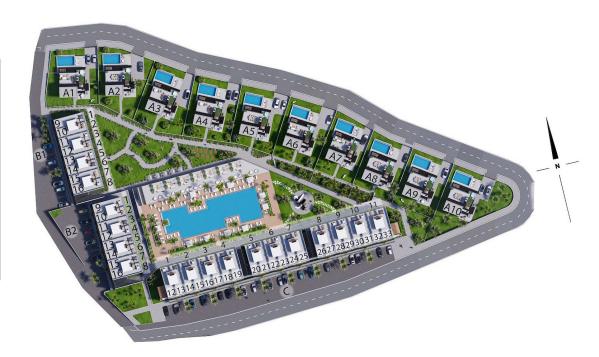

Tatlisu, Kyrenia East, North Cyprus

- Property Ref: 1963
- Private roof terrace.
- Amazing sea and mountains views.
- Rich facilities and management.
- Modern design and high quality construction.
- Flexible payment plan.

£262,500





186 m<sup>2</sup>

2 Bedrooms





2 Bathrooms

46 Months Instalments



**Exterior Images** 













**Interior Images** 











**Floor Plan** 











## Site Plan

#### Tatlisu, Kyrenia East, North Cyprus







# **Project Location**

This project is located in Tatlisu, Kyrenia, in North Cyprus.



| Sea                  | 1 min   |
|----------------------|---------|
| Pharmacy             | 2 mins  |
| Supermarket          | 2 mins  |
| Hiking Trails        | 8 mins  |
| Korineum Golf Course | 22 mins |
|                      |         |

| Famagusta                      | 25 mins |
|--------------------------------|---------|
| Acapulco Spa Resort and Casino | 25 mins |
| Kyrenia                        | 40 mins |
| Ercan Airport                  | 45 mins |
| Larnaca Airport                | 60 mins |



## **About the Project**

Situated in the serene Tatlısu region, this exceptional residential project offers a unique opportunity to embrace life where nature's green meets the endless blu