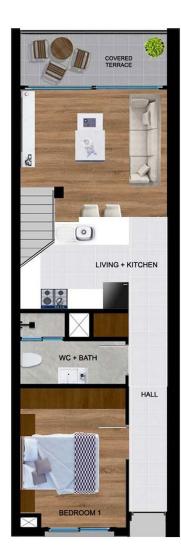

£262,500

186 m<sup>2</sup>

2 Bedrooms

2 Bathrooms

46 Months Instalments

**Exterior Images** 

**Interior Images** 

**Floor Plan** 

# **Payment Plan For This Property Type**

**Property Info** 

| Туре                          | No                    |
|-------------------------------|-----------------------|
| 2 Bedroom Duplex<br>Penthouse | 13                    |
| Block                         | Floor                 |
| B1                            | 1                     |
| Interior                      | Balcony Terrace       |
| 120.00 m <sup>2</sup>         | 6.00 m <sup>2</sup>   |
| Rooftop                       | Total Living Space    |
| 60.00 m <sup>2</sup>          | 186.00 m <sup>2</sup> |