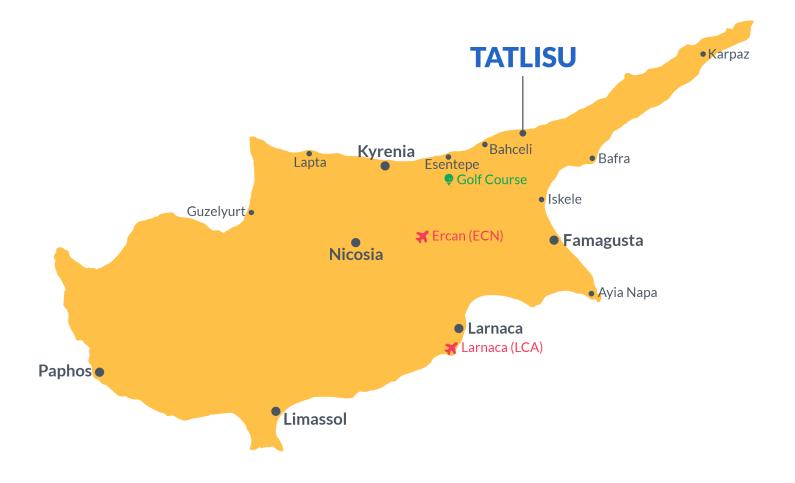

# **Project Location**

This project is located in Tatlisu, Kyrenia, in North Cyprus.

| Sea                  | 1 min   |
|----------------------|---------|
| Pharmacy             | 2 mins  |
| Supermarket          | 2 mins  |
| Hiking Trails        | 8 mins  |
| Korineum Golf Course | 22 mins |
|                      |         |

| Famagusta                      | 25 mins |
|--------------------------------|---------|
| Acapulco Spa Resort and Casino | 25 mins |
| Kyrenia                        | 40 mins |
| Ercan Airport                  | 45 mins |
| Larnaca Airport                | 60 mins |