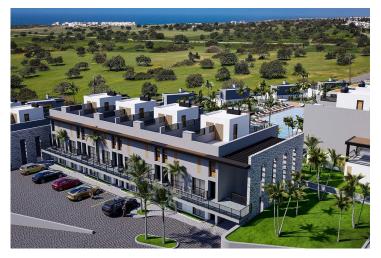

Tatlisu, Kyrenia East, North Cyprus

- Property Ref: 1963
- Private roof terrace.
- Amazing sea and mountains views.
- Rich facilities and management.
- Modern design and high quality construction.
- Flexible payment plan.

## **About the Project**

Situated in the serene Tatlısu region, this exceptional residential project offers a unique opportunity to embrace life where nature's green meets the endless blue of the sea. Positioned in an area open to development, just moments from the coast and surrounded by unspoiled natural beauty, this project promises tranquility far from the bustle of city life.

From every corner, residents will enjoy breathtaking views — the sparkling azure sea stretches out to the north, while the majestic mountains of Cyprus rise in the south. The location offers easy access to Esentepe Beach, Kaplıca Beach, Korineum Golf Resort, and other well-known landmarks, creating an ideal blend of seclusion and connectivity. Conveniently positioned between Kyrenia and İskele, both

Designed as a fully equipped ultra-luxury residential complex, this project spans 21,195 m<sup>2</sup>, with 4,000 m<sup>2</sup> dedicated to landscaped green spaces, 600 m<sup>2</sup> of outdoor pools, and 700 m<sup>2</sup> of indoor social facilities.