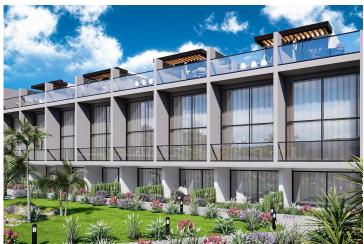

Tatlisu, Kyrenia East, North Cyprus

- Property Ref: 1964
- Private garden.
- Walking distance to the beach.
- Rich facilities and management.
- Modern design and high quality construction.
- Flexible payment plan.

Designed as a fully equipped ultra-luxury residential complex, this project spans 21,195 m<sup>2</sup>, with 4,000 m<sup>2</sup> dedicated to landscaped green spaces, 600 m<sup>2</sup> of outdoor pools, and 700 m<sup>2</sup> of indoor social facilities.

Italian stone kitchen countertops (and washbasins in villas)

24/7 security with CCTV

**Construction Status** 

June 2025