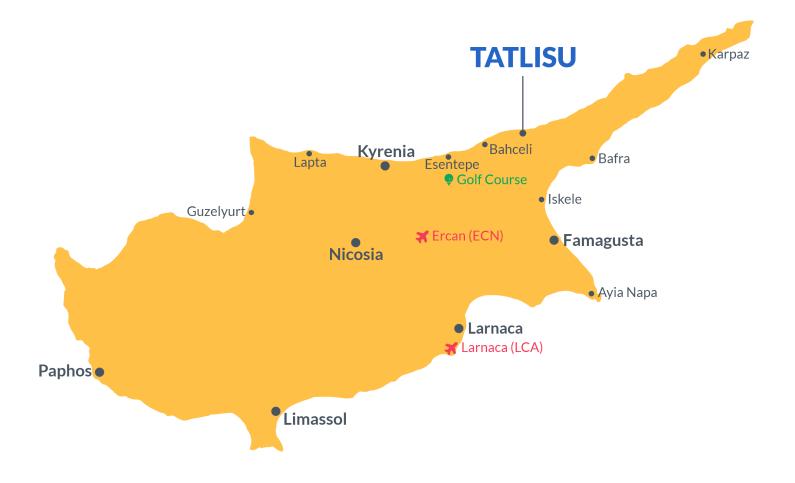

## **Project Location**

This project is located in Tatlisu, Kyrenia, in North Cyprus.

| Sea                  | 1 min   |
|----------------------|---------|
| Pharmacy             | 2 mins  |
| Supermarket          | 2 mins  |
| Hiking Trails        | 8 mins  |
| Korineum Golf Course | 22 mins |
|                      |         |

| Famagusta                      | 25 mins |
|--------------------------------|---------|
| Acapulco Spa Resort and Casino | 25 mins |
| Kyrenia                        | 40 mins |
| Ercan Airport                  | 45 mins |
| Larnaca Airport                | 60 mins |

## **About the Project**

Situated in the serene Tatlısu region, this exceptional residential project offers a unique opportunity to embrace life where nature's green meets the endless blue of the sea. Positioned in an area open to development, just moments from the coast and surrounded by unspoiled natural beauty, this project promises tranquility far from the bustle of city life.

From every corner, residents will enjoy breathtaking views — the sparkling azure sea stretches out to the north, while the majestic mountains of Cyprus rise in the south. The location offers easy access to Esentepe Beach, Kaplıca Beach, Korineum Golf Resort, and other well-known landmarks, creating an ideal blend of seclusion and connectivity. Conveniently positioned between Kyrenia and İskele, both