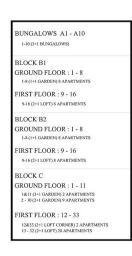

### **Floor Plan**

| C BLOCK GROUND FLOOR<br>3 + 1 GARDEN FLATS | m <sup>2</sup> |
|--------------------------------------------|----------------|
| TOTAL AREA                                 | 273            |
| KITCHEN + DINING                           | 24             |
| LIVING ROOM                                | 34             |
| MASTER BEDROOM                             | 22             |
| BEDROOM 1                                  | 21             |
| BEDROOM 2                                  | 18             |
| WC + BATH                                  | 7              |
| MASTER WC + BATH                           | 7              |
| HALL                                       | 14             |
| COVERED TERRACE                            | 16             |
| GARDEN                                     | 110            |