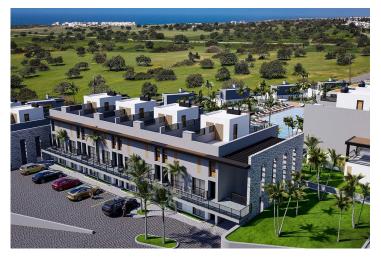

Tatlisu, Kyrenia East, North Cyprus

- Property Ref: 1964
- Private garden.
- Walking distance to the beach.
- Rich facilities and management.
- Modern design and high quality construction.
- Flexible payment plan.

### Tatlisu, Kyrenia East, North Cyprus

## **About the Project**

Situated in the serene Tatlısu region, this exceptional residential project offers a unique opportunity to embrace life where nature's green meets the endless blue of the sea. Positioned in an area open to development, just moments from the coast and surrounded by unspoiled natural beauty, this project promises tranquility far from the bustle of city life.

Designed as a fully equipped ultra-luxury residential complex, this project spans 21,195 m<sup>2</sup>, with 4,000 m<sup>2</sup> dedicated to landscaped green spaces, 600 m<sup>2</sup> of outdoor pools, and 700 m<sup>2</sup> of indoor social facilities.