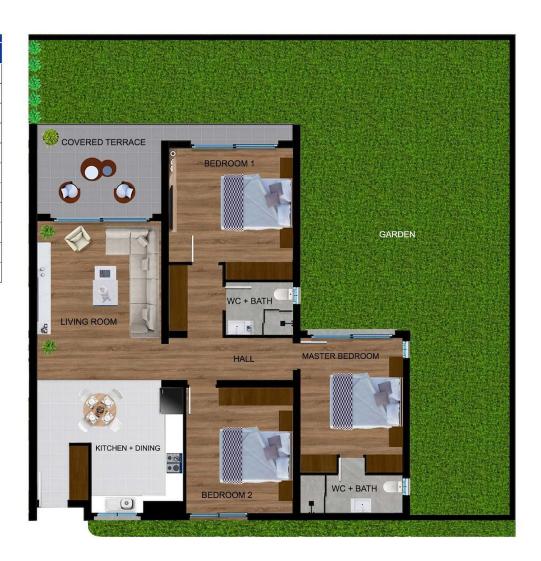

### **Floor Plan**

| C BLOCK GROUND FLOOR<br>3 + 1 GARDEN FLATS | m <sup>2</sup> |
|--------------------------------------------|----------------|
| TOTAL AREA                                 | 273            |
| KITCHEN + DINING                           | 24             |
| LIVING ROOM                                | 34             |
| MASTER BEDROOM                             | 22             |
| BEDROOM 1                                  | 21             |
| BEDROOM 2                                  | 18             |
| WC + BATH                                  | 7              |
| MASTER WC + BATH                           | 7              |
| HALL                                       | 14             |
| COVERED TERRACE                            | 16             |
| GARDEN                                     | 110            |