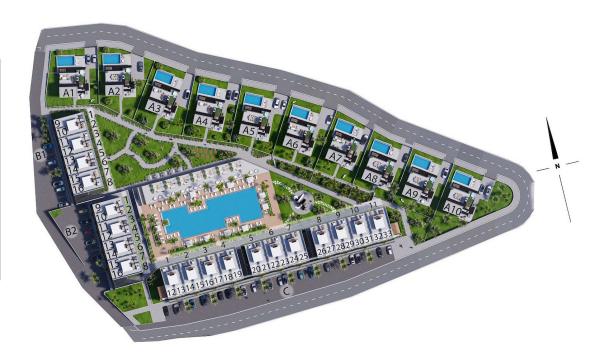

### Site Plan

Designed as a fully equipped ultra-luxury residential complex, this project spans 21,195 m<sup>2</sup>, with 4,000 m<sup>2</sup> dedicated to landscaped green spaces, 600 m<sup>2</sup> of outdoor pools, and 700 m<sup>2</sup> of indoor social facilities.