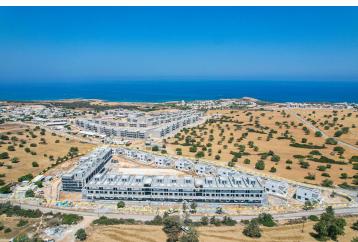

### Tatlisu, Kyrenia East, North Cyprus

## **Project Location**

This project is located in Tatlisu, Kyrenia, in North Cyprus.

| Sea                  | 1 min   |
|----------------------|---------|
| Pharmacy             | 2 mins  |
| Supermarket          | 2 mins  |
| Hiking Trails        | 8 mins  |
| Korineum Golf Course | 22 mins |
|                      |         |

## **About the Project**

Situated in the serene Tatlısu region, this exceptional residential project offers a unique opportunity to embrace life where nature's green meets the endless blue of the sea. Positioned in an area open to development, just moments from the coast and surrounded by unspoiled natural beauty, this project promises tranquility far from the bustle of city life.