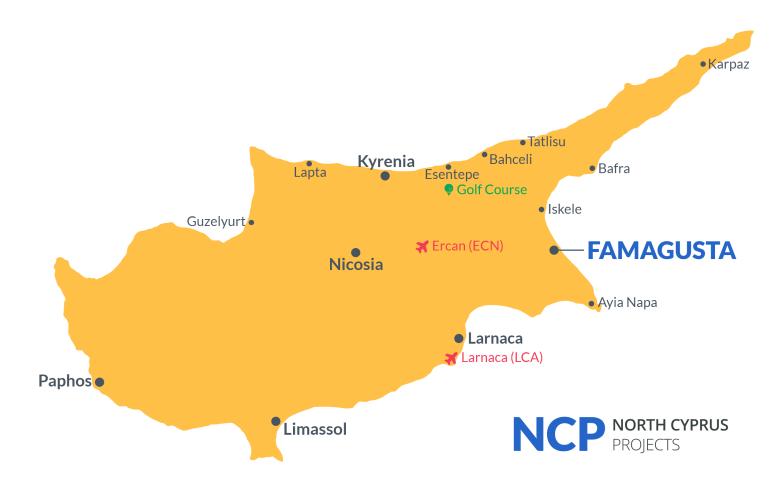

#### Famagusta, North Cyprus

# **Project Location**

This project is located in Famagusta.

| Supermarket                      | 2 mins | Shopping Center               | 9 mins  |
|----------------------------------|--------|-------------------------------|---------|
| Eastern Mediterranean University | 3 mins | Famagusta Port                | 11 mins |
| Pharmacy                         | 3 mins | Ercan International Airport   | 43 mins |
| Glapsides Beach                  | 3 mins | Nicosia                       | 55 mins |
| Restaurants                      | 3 mins | Larnaca International Airport | 55 mins |