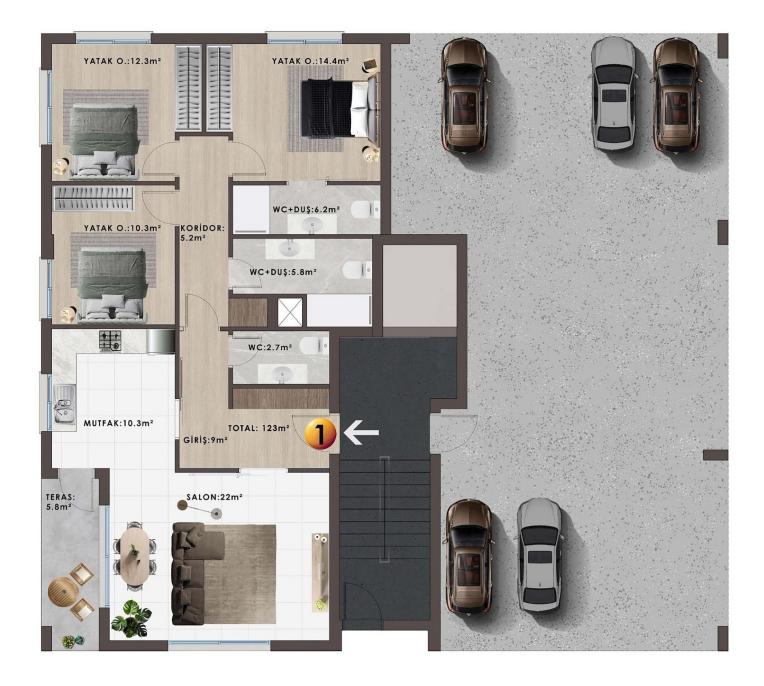

# **Three Bedroom Apartment in Famagusta**

**Floor Plan** 

125 m²

3 Bedrooms

2 Bathrooms

6 Months Instalments

December 2025 Completion