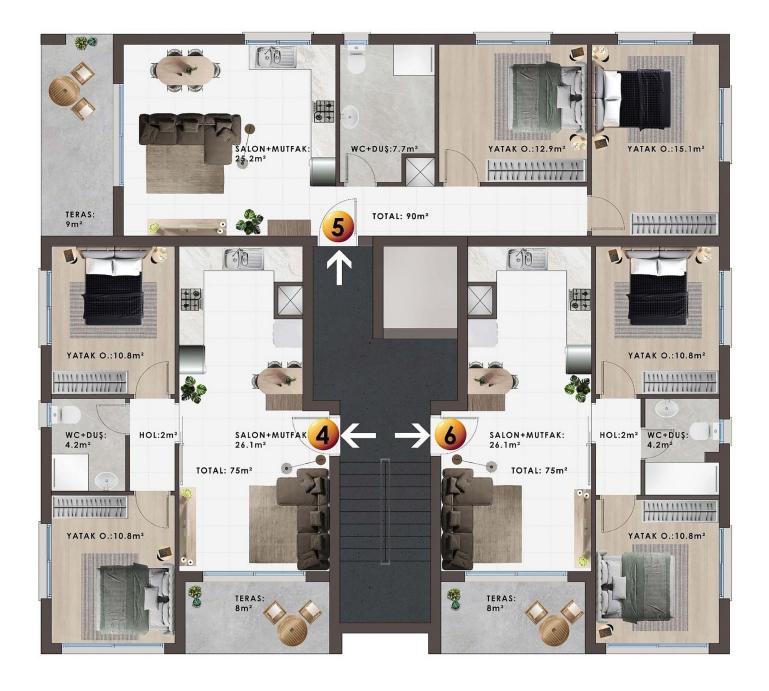

#### **Two Bedroom Apartment in Famagusta**

Floor Plan

# **Payment Plan For This Property Type**

**Property Info** 

| Туре                | No                  |
|---------------------|---------------------|
| 2 Bedroom Apartment | 5                   |
| Block               | Floor               |
| 1                   | 2                   |
| Interior            | Balcony Terrace     |
| 81.00 m²            | 9.00 m <sup>2</sup> |
| Total Living Space  |                     |
| 90.00 m²            |                     |