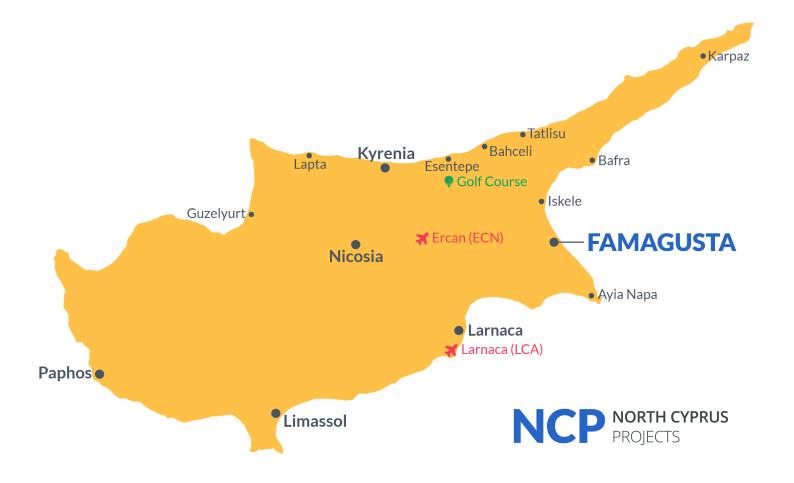

## **Project Location**

This project is located in Famagusta.

| Supermarket                      | 2 mins |
|----------------------------------|--------|
| Eastern Mediterranean University | 3 mins |
| Pharmacy                         | 3 mins |
| Glapsides Beach                  | 3 mins |
| Restaurants                      | 3 mins |

| Shopping Center               | 9 mins  |
|-------------------------------|---------|
| Famagusta Port                | 11 mins |
| Ercan International Airport   | 43 mins |
| Nicosia                       | 55 mins |
| Larnaca International Airport | 55 mins |