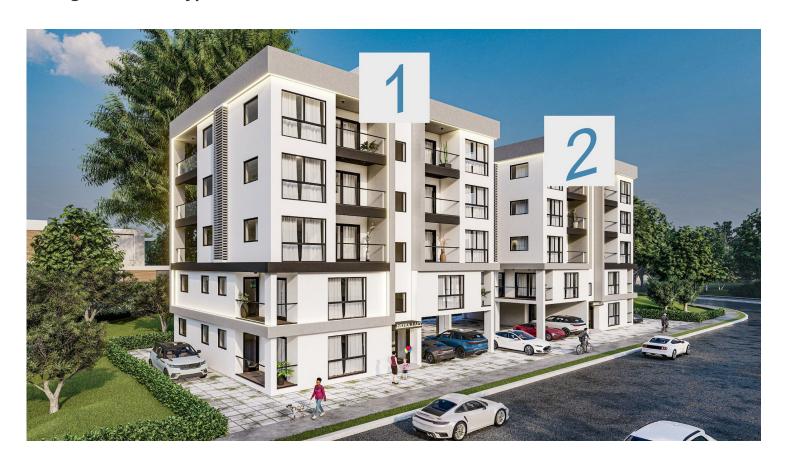

## **Two Bedroom Apartment in Famagusta**

Famagusta, North Cyprus

- Property Ref: 1966
- Bright living spaces with efficient layout.
- Functional room distribution. Balcony for fresh air and relaxation.
- Central Location: Easy access to main roads, public transport, and everyday conveniences.
- High quality and modern design.
- Flexible payment plan.

£95,000





90 m<sup>2</sup>

2 Bedrooms





1 Bathroom

6 Months Instalments



December 2025 Completion

# **Two Bedroom Apartment in Famagusta**

**Exterior Images** 







#### **Two Bedroom Apartment in Famagusta**

Floor Plan





## Site Plan

Famagusta, North Cyprus





## **Project Location**

This project is located in Famagusta.



| Supermarket                      | 2 mins |
|----------------------------------|--------|
| Eastern Mediterranean University | 3 mins |
| Pharmacy                         | 3 mins |
| Glapsides Beach                  | 3 mins |
| Restaurants                      | 3 mins |

| Shopping Center               | 9 mins  |
|-------------------------------|---------|
| Famagusta Port                | 11 mins |
| Ercan International Airport   | 43 mins |
| Nicosia                       | 55 mins |
| Larnaca International Airport | 55 mins |



#### **About the Project**

Located in one of the most valuable areas of Gazimağusa, right next to Eastern Mediterranean University (EMU), this modern residential building brings togethe