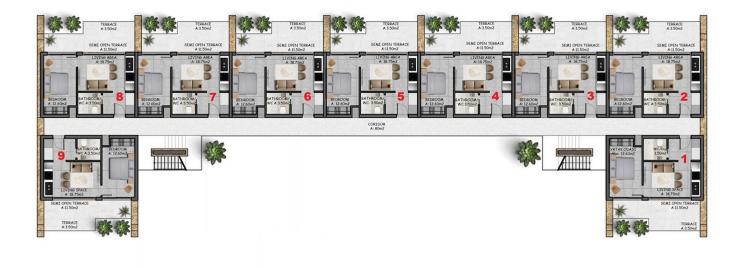

Esentepe, Kyrenia East, North Cyprus

- Property Ref: 1967
- Private garden.
- Hotel services and facilities.
- Stunning views of the sea and mountains.
- Modern design and high quality construction.
- Flexible payment plan.







44 m<sup>2</sup> to 56 m<sup>2</sup>

1 Bedroom





1 Bathroom

36 Months Instalments



February 2027 Completion



**Exterior Images** 















**Interior Images** 









**Floor Plan** 

Ground Floor Plan Area: Each Unit 49  $m^{2}$  / 42  $m^{2}$ 





### Site Plan

#### Esentepe, Kyrenia East, North Cyprus

**Plot View** 



### **Project Location**





### **About the Project**

Elevated Living at the Peak of Natural Beauty

Atop one of the most scenic mountainsides in North Cyprus lies a private residential enclave where sea and sky meet in perfect harmony. This exclusive collection of villas, bungalows, and apartments offers a lifestyle shaped by panoramic views, elegant design, and seamless integration with nature.

Each home is thoughtfully crafted with outdoor living in mind—featuring private pools, spacious roof terraces, landscaped gardens, barbecue areas, and dedicated parking. From sunrise to sunset, the surrounding mountains and Mediterranean horizon create a setting that is both serene and inspiring.

All villas and bu