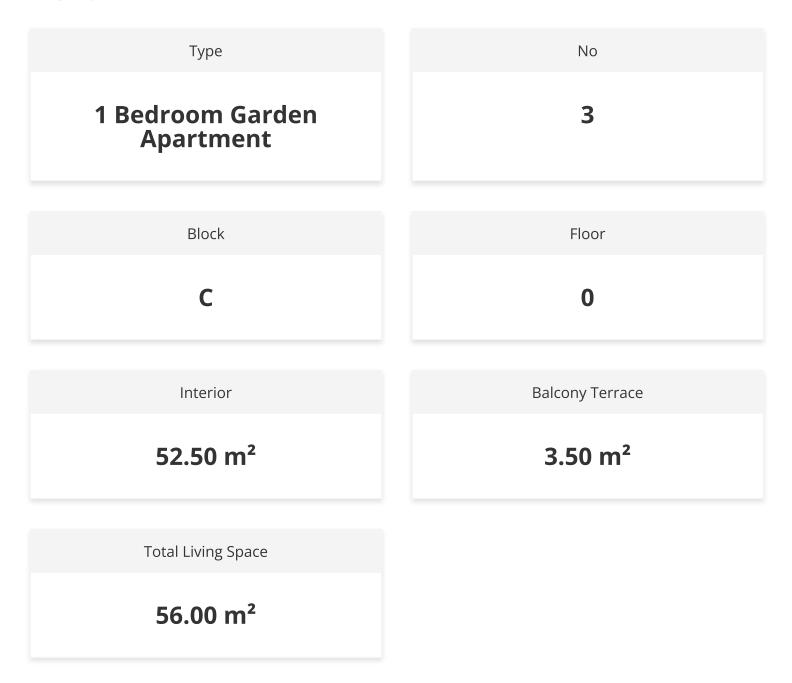

#### **Payment Plan For This Property Type**

**Property Info** 

44 m<sup>2</sup> to 56 m<sup>2</sup>

1 Bedroom

1 Bathroom

36 Months Instalments

February 2027 Completion

**Exterior Images** 

**Interior Images** 

**Floor Plan** 