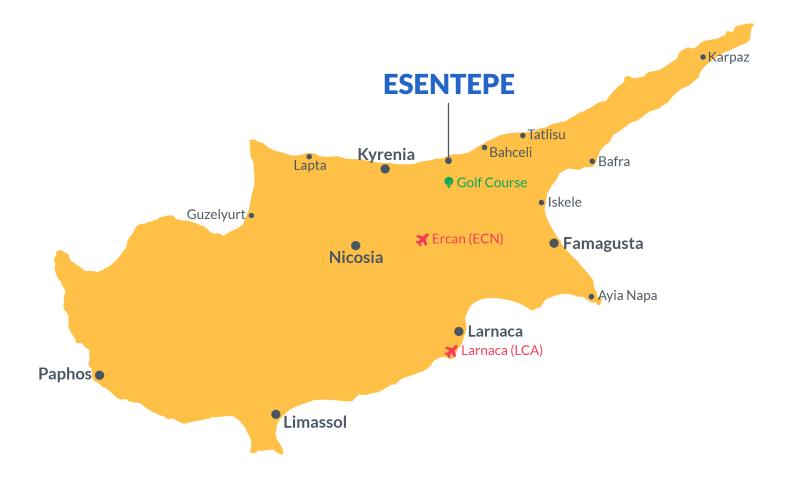

### **Project Location**

Esentepe, Kyrenia East, North Cyprus

- Property Ref: 1967
- Private garden.
- Hotel services and facilities.
- Stunning views of the sea and mountains.
- Modern design and high quality construction.
- Flexible payment plan.