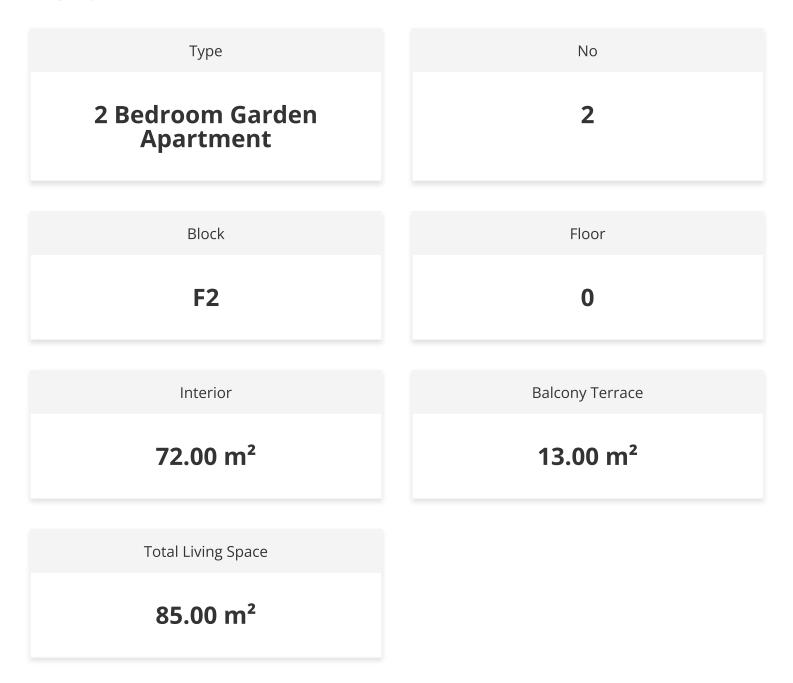

iews.

Choose from a diverse selection of 2+1 garden apartments, 2+1 penthouses, spacious 2+1 and 3+1 bungalows, or elegant 3+1 villas — each bungalow and villa featuring its own private swimming pool and garden for elevated living.

On-site amenities include a stylish Georgian restaurant, a large communal swimming pool, a wellequipped fitness center, a children's playground, and a dedicated relaxation park. Additional features such as a generator, ample parking, and a convenient shuttle service further enhance everyday comfort.

Whether you're looking for a permanent residence, a holiday home, or a high-return investment opportunity, this project in Esentepe offers a rare combination of natural beauty and modern living.



#### **Payment Plan For This Property Type**

**Property Info** 





### **Payment Plan For This Property Type**

**Payment Plan** 

| Current Date<br><b>June 2025</b> | Start Date<br>October 2025 | Delivery Dat<br>Decembe |              | Price<br><b>£152,900</b> | Initial Pag<br><b>£53,515</b> | yment Amount<br><mark>5 35%</mark> |
|----------------------------------|----------------------------|-------------------------|--------------|--------------------------|-------------------------------|------------------------------------|
| <b>60%</b> of the insta          | allment payment plar       | ו                       |              |                          |                               |                                    |
| 1. Installment J                 | uly 2025                   | £3,164                  | 25. Installr | nent July 2027