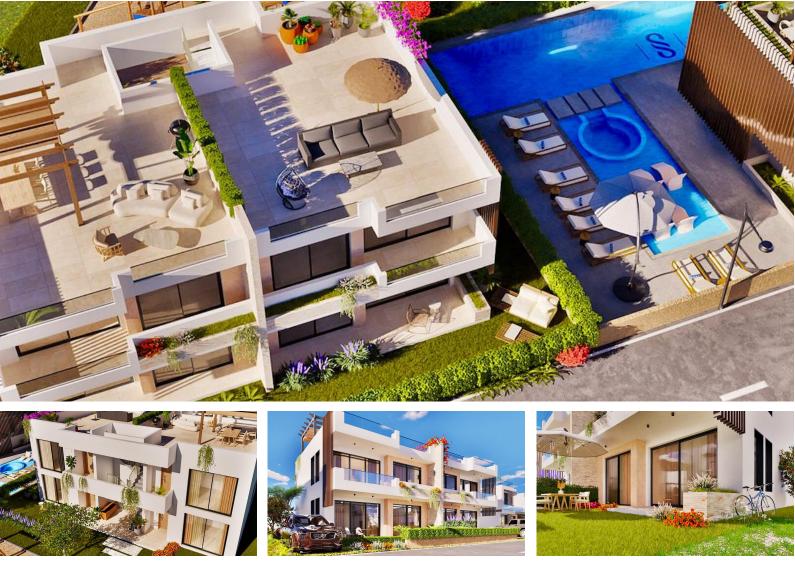

### **About the Project**

Set just 900 meters from the Mediterranean coast in the tranquil Esentepe area of Kyrenia, this thoughtfully designed development offers the perfect blend of nature, comfort, and convenience. With only 26 exclusive units, the project ensures a serene and private living environment surrounded by breathtaking sea and mountain views.

Choose from a diverse selection of 2+1 garden apartments, 2+1 penthouses, spacious 2+1 and 3+1 bungalows, or elegant 3+1 villas — each bungalow and villa featuring its own private swimming pool and garden for elevated living.

On-site amenities include a stylish Georgian restaurant, a large communal swimming pool, a wellequipped fitness center, a children's playground, and a dedicated relaxation park. Additional features such as a generator, ample parking, and a convenient shuttle service further enhance everyday comfort.