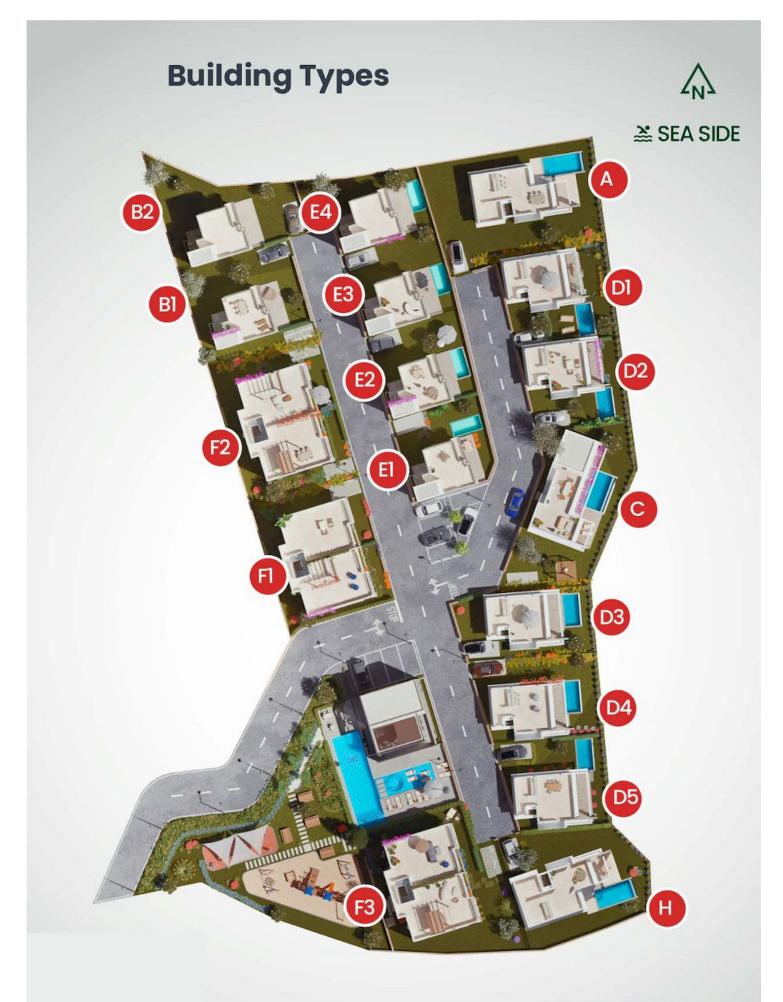

Choose from a diverse selection of 2+1 garden apartments, 2+1 penthouses, spacious 2+1 and 3+1 bungalows, or elegant 3+1 villas — each bungalow and villa featuring its own private swimming pool and garden for elevated living.