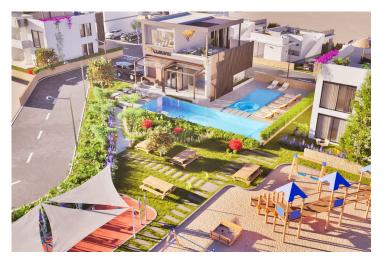

# Site Plan

Esentepe, Kyrenia East, North Cyprus

On-site amenities include a stylish Georgian restaurant, a large communal swimming pool, a wellequipped fitness center, a children's playground, and a dedicated relaxation park. Additional features such as a generator, ample parking, and a convenient shuttle service further enhance everyday comfort.