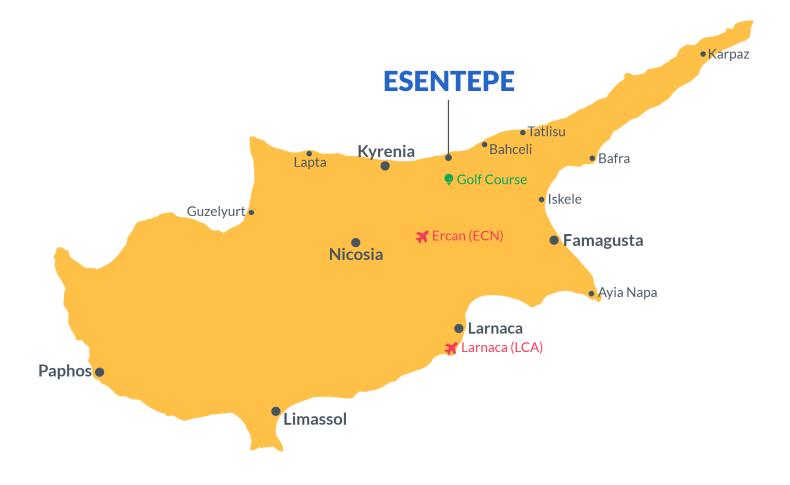

Esentepe, Kyrenia East, North Cyprus

- Property Ref: 1971
- Private Garden.
- Rich facilities.
- Walking distance to the beach and supermarket.
- Car rental service.
- Flexible payment plan.

85 m<sup>2</sup>

# **Project Location**

Project in located in Esentepe, Girne.

| Supermarket           | 2 mins | Beach Club                    | 5 mins  |
|-----------------------|--------|-------------------------------|---------|
| Beach                 | 3 mins | ATM & Bank                    | 5 mins  |
| Pharmacy              | 4 mins | Kyrenia                       | 20 mins |
| Cafes and Restaurants | 4 mins | Ercan International Airport   | 50 mins |
| Korineum Golf Course  | 5 mins | Larnaca International Airport | 65 mins |

### **About the Project**

Set just 900 meters from the Mediterranean coast in the tranquil Esentepe area of Kyrenia, this thoughtfully designed development offers the perfect blend of nature, comfort, and convenience. With only 26 exclusive units, the project ensures a serene and private living environment surrounded by breathtaking sea and mountain views.