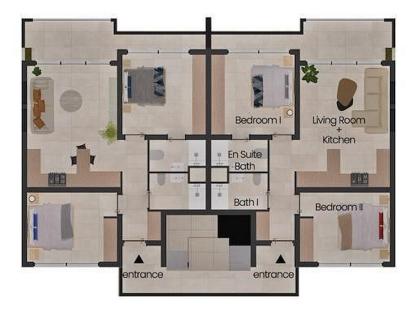

155 m<sup>2</sup>

2 Bedrooms

2 Bathrooms

34 Months Instalments

December 2027 Completion

**Exterior Images** 

**Interior Images** 

**Floor Plan** 

## **Payment Plan For This Property Type**

**Property Info** 

| Туре                 | No                    |
|----------------------|-----------------------|
| 2 Bedroom Penthouse  | 3                     |
| Block                | Floor                 |
| F3                   | 1                     |
| Interior             | Balcony Terrace       |
| 72.00 m <sup>2</sup> | 13.00 m <sup>2</sup>  |
| Rooftop              | Total Living Space    |
| 70.00 m <sup>2</sup> | 155.00 m <sup>2</sup> |