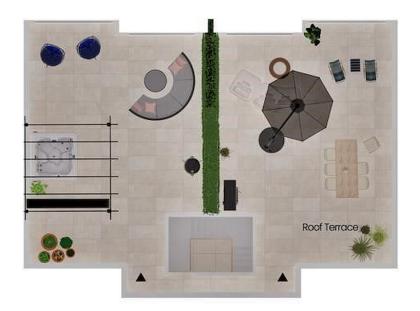

**Roof Terrace** 

First Floor

## **Payment Plan For This Property Type**

**Property Info** 

| Туре                 | No                    |
|----------------------|-----------------------|
| 2 Bedroom Penthouse  | 3                     |
| Block                | Floor                 |
| F3                   | 1                     |
| Interior             | Balcony Terrace       |
| 72.00 m <sup>2</sup> | 13.00 m <sup>2</sup>  |
| Rooftop              | Total Living Space    |
| 70.00 m <sup>2</sup> | 155.00 m <sup>2</sup> |