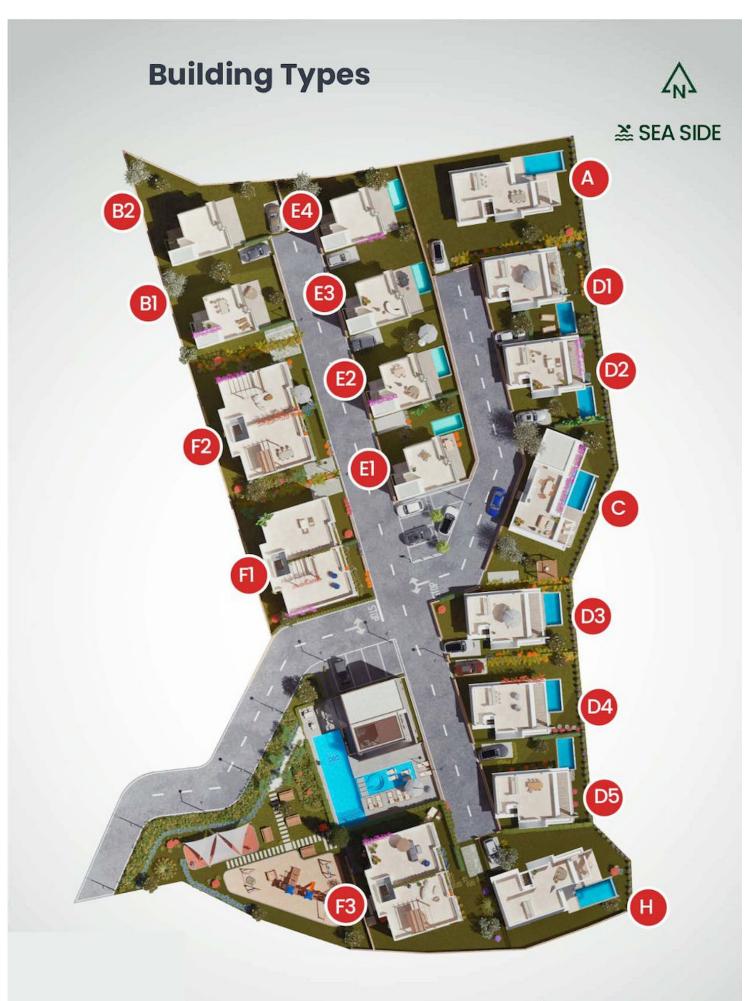

Esentepe, Kyrenia East, North Cyprus

- Property Ref: 1972
- Private roof terrace.
- Rich facilities.
- Walking distance to the beach and supermarket.
- Car rental service.
- Flexible payment plan.

Starting from **£200,000** 





155 m<sup>2</sup>

2 Bedrooms





2 Bathrooms

34 Months Instalments



December 2027 Completion

**Exterior Images** 













**Interior Images** 













**Floor Plan** 



**Roof Terrace** 



First Floor

#### Site Plan

Esentepe, Kyrenia East, North Cyprus



A ......

### **Project Location**

Project in located in Esentepe, Girne.



| Supermarket           | 2 mins |
|-----------------------|--------|
| Beach                 | 3 mins |
| Pharmacy              | 4 mins |
| Cafes and Restaurants | 4 mins |
| Korineum Golf Course  | 5 mins |

| Beach Club                    | 5 mins  |
|-------------------------------|---------|
| ATM & Bank                    | 5 mins  |
| Kyrenia                       | 20 mins |
| Ercan International Airport   | 50 mins |
| Larnaca International Airport | 65 mins |



#### **About the Project**

Set just 900 meters from the Mediterranean coast in the tranquil Esentepe area of Kyrenia, this thoughtfully designed development offers the perfect blend of nature, comfort, and convenience. With only 26 exclusive