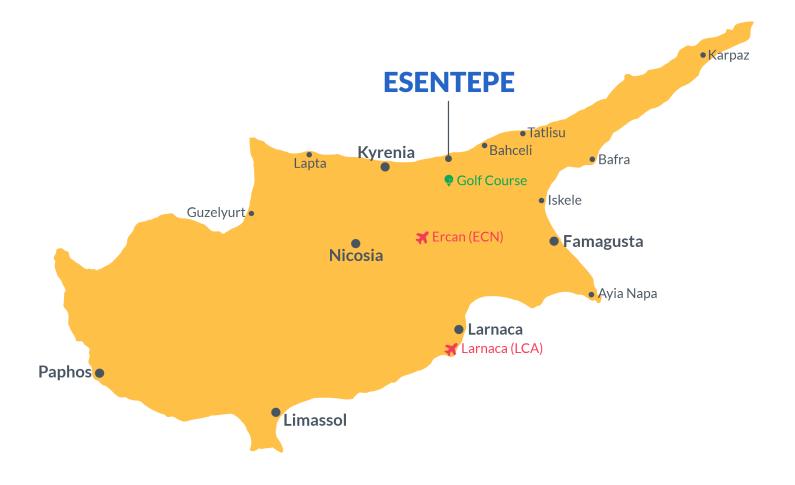

### **Project Location**

Project in located in Esentepe, Girne.

| Supermarket           | 2 mins |
|-----------------------|--------|
| Beach                 | 3 mins |
| Pharmacy              | 4 mins |
| Cafes and Restaurants | 4 mins |
| Korineum Golf Course  | 5 mins |

| Beach Club                    | 5 mins  |
|-------------------------------|---------|
| ATM & Bank                    | 5 mins  |
| Kyrenia                       | 20 mins |
| Ercan International Airport   | 50 mins |
| Larnaca International Airport | 65 mins |