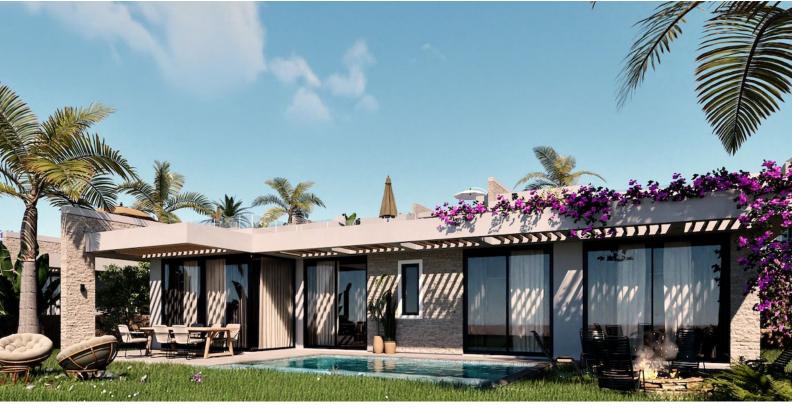

## **Two Bedroom Bungalow in Esentepe**

Esentepe, Kyrenia East, North Cyprus

- Property Ref: 1973
- Private swimming pool and garden.
- Rich facilities on the site.
- Walking distance to the beach and supermarket.
- Car rental service.
- Flexible payment plan.

#### **About the Project**

Set just 900 meters from the Mediterranean coast in the tranquil Esentepe area of Kyrenia, this thoughtfully designed development offers the perfect blend of nature, comfort, and convenience. With only 26 exclusive units, the project ensures a serene and private living environment surrounded by breathtaking sea and mountain views.

Choose from a diverse selection of 2+1 garden apartments, 2+1 penthouses, spacious 2+1 and 3+1 bungalows, or elegant 3+1 villas — each bungalow and villa featuring its own private swimming pool and garden for elevated living.

On-site amenities include a stylish Georgian restaurant, a large communal swimming pool, a well-equipped fitness center, a children's playground, and a dedicated relaxation park. Additional features such as a generator, ample parking, and a convenient shuttle service further enhance everyday comfort.