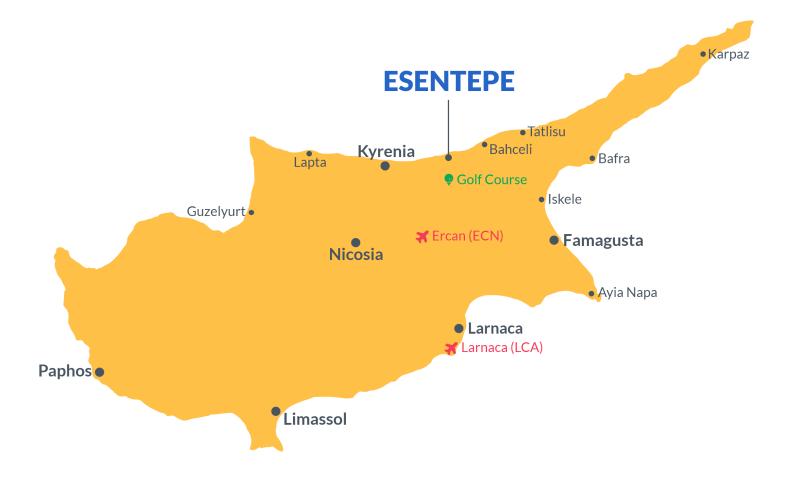

### **Project Location**

Project in located in Esentepe, Girne.

| Supermarket           | 2 mins |
|-----------------------|--------|
| Beach                 | 3 mins |
| Pharmacy              | 4 mins |
| Cafes and Restaurants | 4 mins |
| Korineum Golf Course  | 5 mins |

| Beach Club                    | 5 mins  |
|-------------------------------|---------|
| ATM & Bank                    | 5 mins  |
| Kyrenia                       | 20 mins |
| Ercan International Airport   | 50 mins |
| Larnaca International Airport | 65 mins |