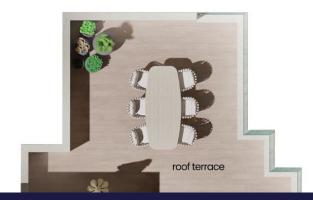

Esentepe, Kyrenia East, North Cyprus

- Property Ref: 1975
- Private swimming pool and garden.
- Rich facilities on the site.
- Walking distance to the beach and supermarket.
- Car rental service.
- Flexible payment plan.

**£314,900** 





203 m<sup>2</sup>

3 Bedrooms





4 Bathrooms

34 Months Instalments



December 2027 Completion

**Exterior Images** 













**Interior Images** 













Floor Plan



Ground Floor



First Floor



**Roof Terrace** 



#### Site Plan

Esentepe, Kyrenia East, North Cyprus



A ......

### **Project Location**

Project in located in Esentepe, Girne.



| Supermarket           | 2 mins |
|-----------------------|--------|
| Beach                 | 3 mins |
| Pharmacy              | 4 mins |
| Cafes and Restaurants | 4 mins |
| Korineum Golf Course  | 5 mins |

| Beach Club                    | 5 mins  |
|-------------------------------|---------|
| ATM & Bank                    | 5 mins  |
| Kyrenia                       | 20 mins |
| Ercan International Airport   | 50 mins |
| Larnaca International Airport | 65 mins |



#### **About the Project**

Set just 900 meters from the Mediterranean coast in the tranquil Esentepe area of Kyrenia, this thoughtfully designed development offers