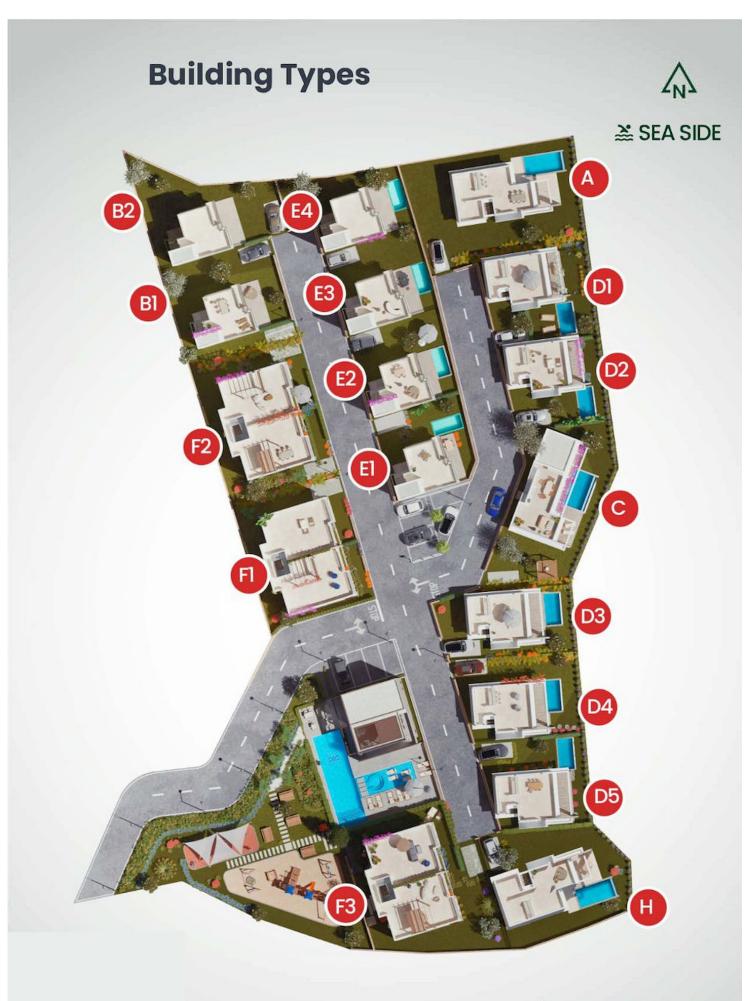

#### Site Plan

Esentepe, Kyrenia East, North Cyprus

A ......

# **Payment Plan For This Property Type**

**Property Info** 

| Туре                  | No                    |
|-----------------------|-----------------------|
| 3 Bedroom Villa       | E1                    |
| Floor                 | Interior              |
| 0                     | 108.00 m <sup>2</sup> |
| Balcony Terrace       | Rooftop               |
| 39.00 m²              | 56.00 m <sup>2</sup>  |
| Total Living Space    | Plot                  |
| 203.00 m <sup>2</sup> | 205.00 m <sup>2</sup> |
| Private Pool          |                       |
| 12.50 m <sup>2</sup>  |                       |
|                       |                       |