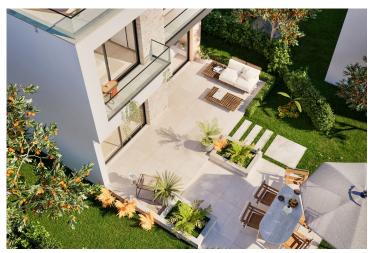

Esentepe, Kyrenia East, North Cyprus

- Property Ref: 1975
- Private swimming pool and garden.
- Rich facilities on the site.
- Walking distance to the beach and supermarket.
- Car rental service.
- Flexible payment plan.

**£314,900** 

203 m<sup>2</sup>

3 Bedrooms

4 Bathrooms

34 Months Instalments

December 2027 Completion

**Exterior Images** 

**Interior Images** 

Choose from a diverse selection of 2+1 garden apartments, 2+1 penthouses, spacious 2+1 and 3+1 bungalows, or elegant 3+1 villas — each bungalow and villa featuring its own private swimming pool and garden for elevated living.

On-site amenities include a stylish Georgian restaurant, a large communal swimming pool, a well-equipped fitness center, a children's playground, and a dedicated relaxation park. Additional features such as a generator, ample parking, and a convenient shuttle service further enhance everyday comfort.