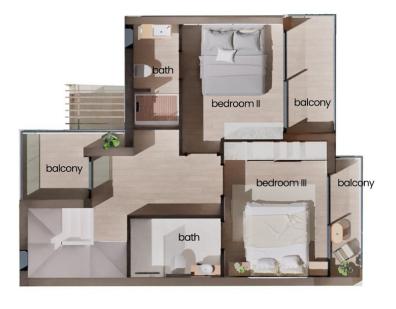

Floor Plan

Ground Floor

First Floor

**Roof Terrace** 

Choose from a diverse selection of 2+1 garden apartments, 2+1 penthouses, spacious 2+1 and 3+1 bungalows, or elegant 3+1 villas — each bungalow and villa featuring its own private swimming pool and garden for elevated living.

# **Payment Plan For This Property Type**

**Property Info** 

| Туре                  | No                    |
|-----------------------|-----------------------|
| 3 Bedroom Villa       | E1                    |
| Floor                 | Interior              |
| 0                     | 108.00 m <sup>2</sup> |
| Balcony Terrace       | Rooftop               |
| 39.00 m²              | 56.00 m <sup>2</sup>  |
| Total Living Space    | Plot                  |
| 203.00 m <sup>2</sup> | 205.00 m <sup>2</sup> |
| Private Pool          |                       |
| 12.50 m <sup>2</sup>  |                       |
|                       |                       |