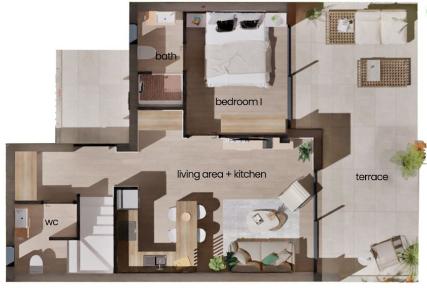

Floor Plan

Ground Floor

First Floor

**Roof Terrace** 

# **Payment Plan For This Property Type**

**Property Info** 

| Туре                  | No                    |
|-----------------------|-----------------------|
| 3 Bedroom Villa       | E1                    |
| Floor                 | Interior              |
| 0                     | 108.00 m <sup>2</sup> |
| Balcony Terrace       | Rooftop               |
| 39.00 m²              | 56.00 m <sup>2</sup>  |
| Total Living Space    | Plot                  |
| 203.00 m <sup>2</sup> | 205.00 m <sup>2</sup> |
| Private Pool          |                       |
| 12.50 m <sup>2</sup>  |                       |
|                       |                       |