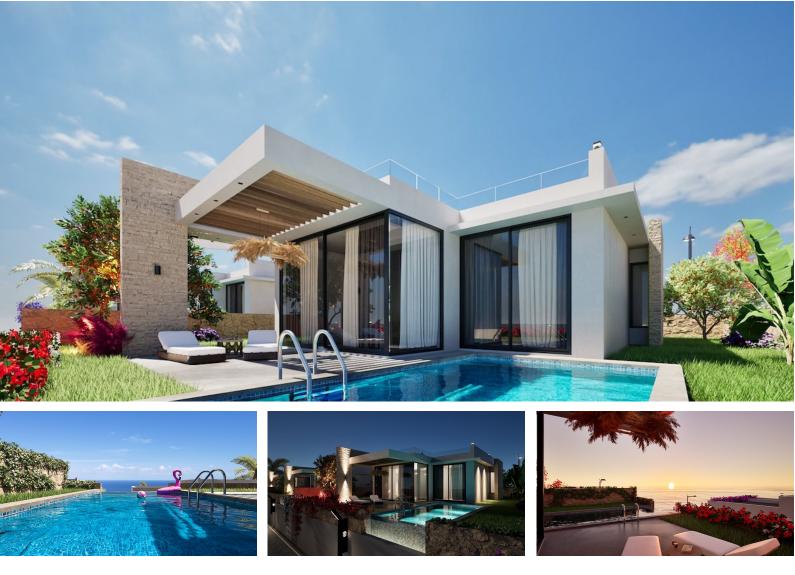

Bahceli, Kyrenia East, North Cyprus

- Property Ref: 1976
- Private swimming pool and garden.
- Amazing sea and mountains views.
- Walking distance to the beach and supermarket.
- Modern design and high quality construction.
- Flexible payment plan.

#### **Exterior Images**

**Interior Images** 

**Floor Plan** 

ground floor

## **About the Project**

Located in the tranquil Bahçeli area of Kyrenia, this exclusive collection of single-storey detached homes offers a harmonious blend of luxury and comfort, all set against a backdrop of panoramic sea and mountain views. Thoughtfully designed to maximize both functionality and aesthetics, each residence features spacious living areas, modern kitchens, multiple bedrooms, and inviting roof terraces—perfect for enjoying the breathtaking surroundings.

With several layout options available, these homes cater to diverse lifestyles while maintaining a high standard of quality and attention to detail. Whether you're seeking a serene retreat or a smart investment in one of North Cyprus's most scenic regions, this project delivers an exceptional living experience.