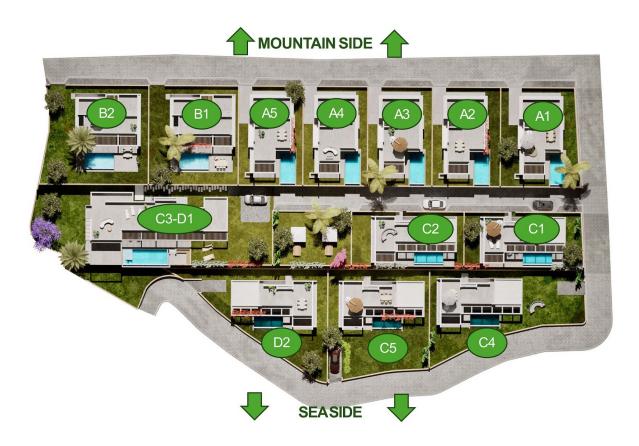

Bahceli, Kyrenia East, North Cyprus

- Property Ref: 1976
- Private swimming pool and garden.
- Amazing sea and mountains views.
- Walking distance to the beach and supermarket.
- Modern design and high quality construction.
- Flexible payment plan.







205 m²

3 Bedrooms





2 Bathrooms

12 Months Instalments



May 2026 Completion







#### **Exterior Images**















**Interior Images** 















**Floor Plan** 



ground floor





#### Site Plan

Bahceli, Kyrenia East, North Cyprus





# **Project Location**

The project is located in beautiful Bahceli area.



| Beach                | 3 mins | Korineum Golf & Beach Resort | 12 mins |
|----------------------|--------|------------------------------|---------|
| Supermarket          | 3 mins | Kyrenia                      | 40 mins |
| Restaurants and Bars | 6 mins | Famagusta                    | 42 mins |
| Petrol Station       | 6 mins | Ercan Airport                | 45 mins |
| Pharmacy             | 7 mins | Larnaca Airport              | 75 mins |



## **About the Project**

Located in the tranquil Bahçeli area of Kyrenia, this exclusive collection of single-storey detached homes offers a harmonious blend of luxury and comfort, all set against a backdrop of panoramic sea and mountain views. Thoughtfully designe