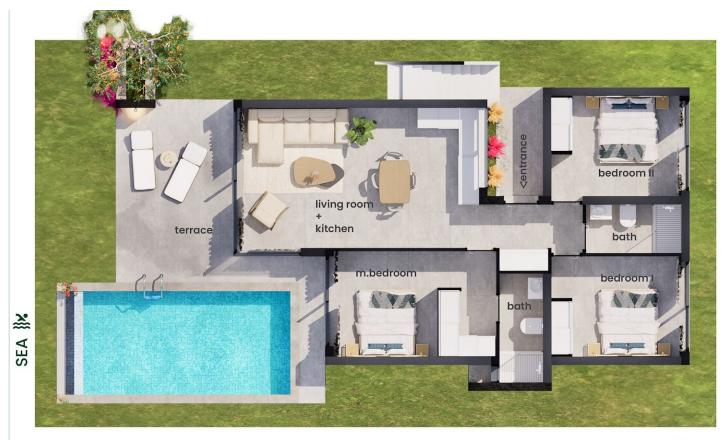

Bahceli, Kyrenia East, North Cyprus

- Property Ref: 1976
- Private swimming pool and garden.
- Amazing sea and mountains views.
- Walking distance to the beach and supermarket.
- Modern design and high quality construction.
- Flexible payment plan.







205 m²

3 Bedrooms





2 Bathrooms

12 Months Instalments



May 2026 Completion







#### **Exterior Images**















**Interior Images** 















**Floor Plan** 



ground floor





#### Site Plan

Bahceli, Kyrenia East, North Cyprus





# **Project Location**

The project is located in beautiful Bahceli area.



| Beach                | 3 mins | Korineum Golf & Beach Resort | 12 mins |
|----------------------|--------|------------------------------|---------|
| Supermarket          | 3 mins | Kyrenia                      | 40 mins |
| Restaurants and Bars | 6 mins | Famagusta                    | 42 mins |
| Petrol Station       | 6 mins | Ercan Airport                | 45 mins |
| Pharmacy             | 7 mins | Larnaca Airport              | 75 mins |



## **About the Project**

Located in the tranquil Bahçeli area of Kyrenia, this exclusive collection of single-storey detached homes offers a harmonious blend of luxury and comfort, all set aga