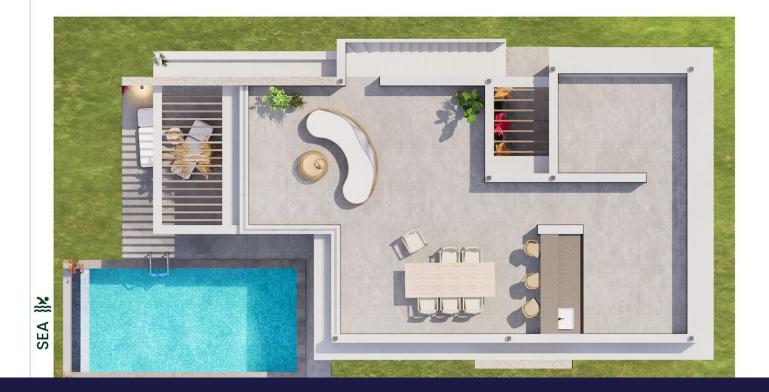

Bahceli, Kyrenia East, North Cyprus

- Property Ref: 1976
- Private swimming pool and garden.
- Amazing sea and mountains views.
- Walking distance to the beach and supermarket.
- Modern design and high quality construction.
- Flexible payment plan.







205 m²

3 Bedrooms





2 Bathrooms

12 Months Instalments



May 2026 Completion







#### **Exterior Images**















**Interior Images** 















**Floor Plan** 



ground floor





#### Site Plan

Bahceli, Kyrenia East, North Cyprus





# **Project Location**

The project is located in beautiful Bahceli area.



| Beach                | 3 mins | Korineum Golf & Beach Resort | 12 mins |
|----------------------|--------|------------------------------|---------|
| Supermarket          | 3 mins | Kyrenia                      | 40 mins |
| Restaurants and Bars | 6 mins | Famagusta                    | 42 mins |
| Petrol Station       | 6 mins | Ercan Airport                | 45 mins |
| Pharmacy             | 7 mins | Larnaca Airport              | 75 mins |



## **About the Project**

Located in the tranquil Bahçeli area of Kyrenia, this exclusive collection of single-storey detached homes offers a harmonious blend of luxury and comfort, all set against a backdrop