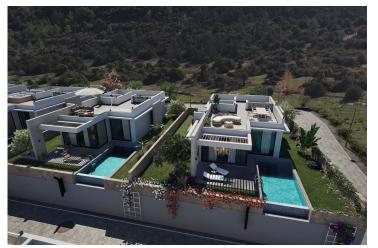

#### Site Plan

Bahceli, Kyrenia East, North Cyprus

# **Project Location**

The project is located in beautiful Bahceli area.

| Beach                | 3 mins | Korineum Golf & Beach Resort | 12 mins |
|----------------------|--------|------------------------------|---------|
| Supermarket          | 3 mins | Kyrenia                      | 40 mins |
| Restaurants and Bars | 6 mins | Famagusta                    | 42 mins |
| Petrol Station       | 6 mins | Ercan Airport                | 45 mins |
| Pharmacy             | 7 mins | Larnaca Airport              | 75 mins |