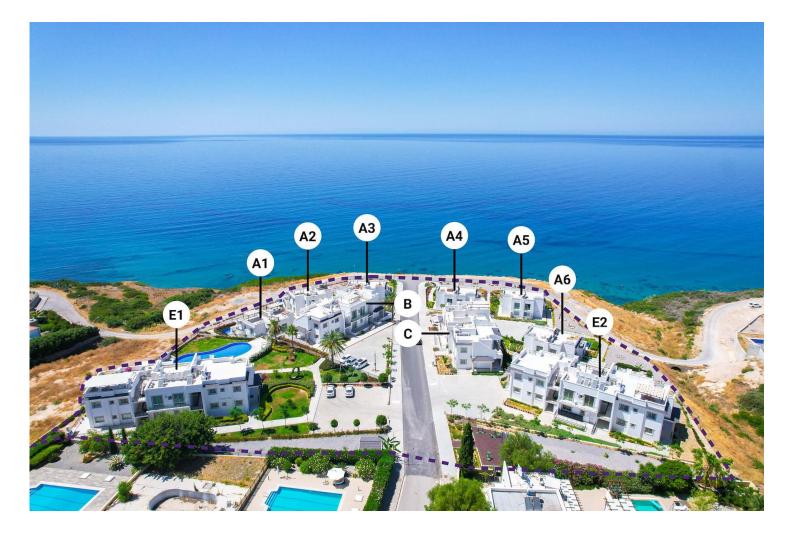

inning developer, with over 20 years of experience, known for their high quality buildings
- Unmatched sea and mountain views make this project ideally located for a superb holiday home
- This is the ideal holiday home, offering a tranquil environment to relax and recuperate
- The 48 unit complex will house a communal pool as well as private pools for some properties
- This project offers elegantly designed two- and three-bedroom apartments

# £399,950





135 m<sup>2</sup> to 200 m<sup>2</sup>

3 Bedrooms





2 Bathrooms

12 Months Instalments



March 2023 Completion



#### **Exterior Images**













**Interior Images** 





Terrace Floor Plan
Block E1 & E2

No: 4 Terrace No: 5 Terrace No: 6 Terrace





# Facilities











# Site Plan

Tatlisu, Kyrenia East, North Cyprus





# **Project Location**

#### This beachfront project is located in **Tatlisu** in North Cyprus



| Pharmacy                | 2 mins | Korineum Golf Course     | 8 mins  |
|-------------------------|--------|--------------------------|---------|
| Supermarket             | 2 mins | 5 Star Hotels and Casino | 15 mins |
| Beach Club              | 2 mins | Kyrenia Town Centre      | 30 mins |
| Eagle's Nest Restaurant | 5 mins | Ercan Airport            | 35 mins |
| Cafes and Restaurants   | 5 mins | Larnaca Airport          | 60 mins |



## **About the Project**

This project is a prestigious seafront project that offers a life of luxury and exclusivity to its residents. Boasting a sought-after position with breathtaking ocean and mountain views, as well as a selection of bespoke apar