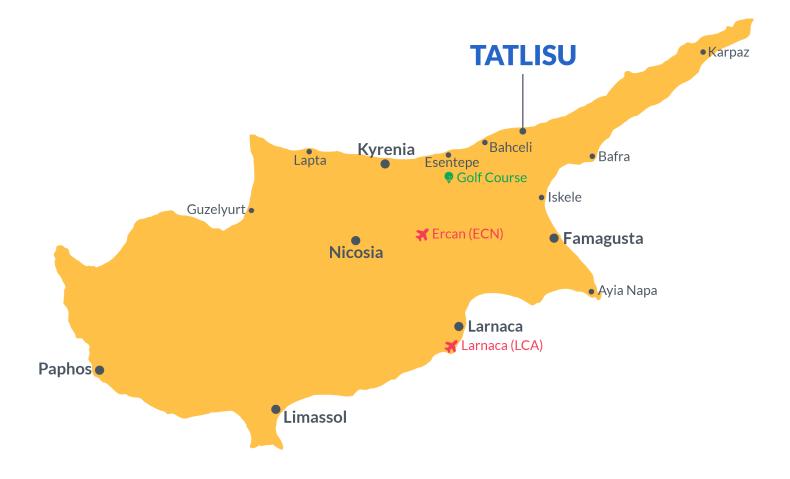

# **Project Location**

#### This beachfront project is located in **Tatlisu** in North Cyprus

| Pharmacy                | 2 mins | Korineum Golf Course     | 8 mins  |
|-------------------------|--------|--------------------------|---------|
| Supermarket             | 2 mins | 5 Star Hotels and Casino | 15 mins |
| Beach Club              | 2 mins | Kyrenia Town Centre      | 30 mins |
| Eagle's Nest Restaurant | 5 mins | Ercan Airport            | 35 mins |
| Cafes and Restaurants   | 5 mins | Larnaca Airport          | 60 mins |

This area is known for its unspoiled natural beauty and peaceful surroundings. Residents will enjoy a mild Mediterranean climate with glorious sunshine year-round. Kyrenia city center is a 20-minute drive away, Ercan International Airport is 40-minutes away, and Larnaca International Airport is 50-minutes away, offering huge convenience and appeal.