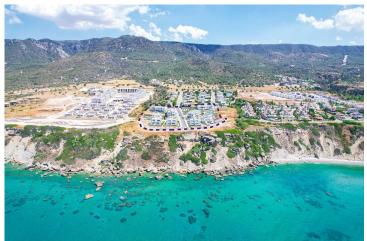

# **Project Location**

#### This beachfront project is located in **Tatlisu** in North Cyprus

| Pharmacy                | 2 mins | Korineum Golf Course     | 8 mins  |
|-------------------------|--------|--------------------------|---------|
| Supermarket             | 2 mins | 5 Star Hotels and Casino | 15 mins |
| Beach Club              | 2 mins | Kyrenia Town Centre      | 30 mins |
| Eagle's Nest Restaurant | 5 mins | Ercan Airport            | 35 mins |
| Cafes and Restaurants   | 5 mins | Larnaca Airport          | 60 mins |

This area is known for its unspoiled natural beauty and peaceful surroundings. Residents will enjoy a mild Mediterranean climate with glorious sunshine year-round. Kyrenia city center is a 20-minute drive away, Ercan International Airport is 40-minutes away, and Larnaca International Airport is 50-minutes away, offering huge convenience and appeal.