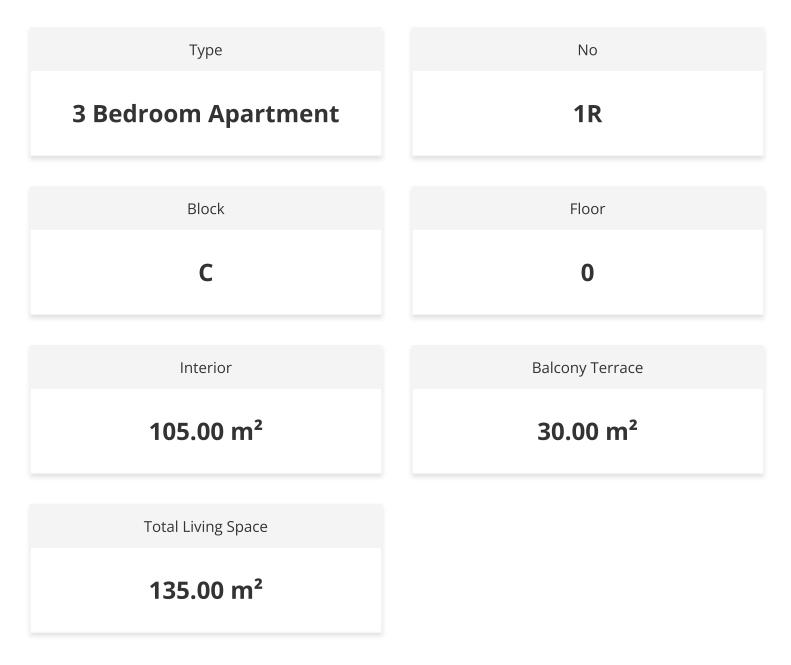

# £399,950

135 m<sup>2</sup> to 200 m<sup>2</sup>

3 Bedrooms

2 Bathrooms

12 Months Instalments

March 2023 Completion

## **Payment Plan For This Property Type**

**Property Info** 