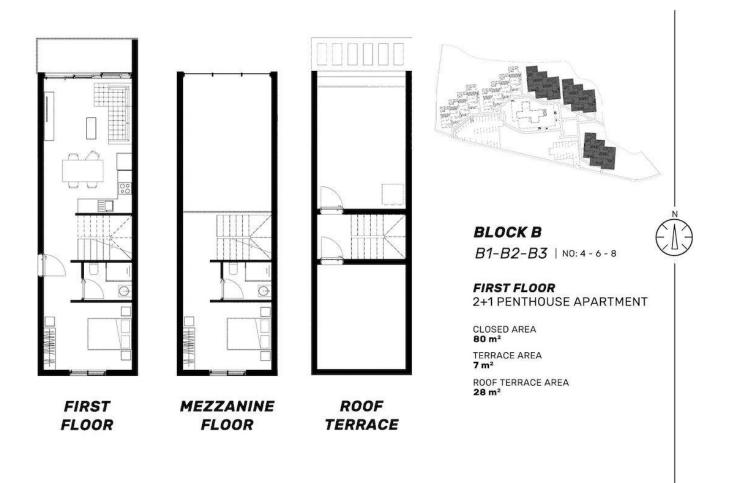

**Floor Plan** 

Offering panoramic views from each of its 2- and 3-bedroom apartments and penthouses, all designed with top-quality materials and finishes such as underfloor heating that create a stylish expression of comfortable coastal living.