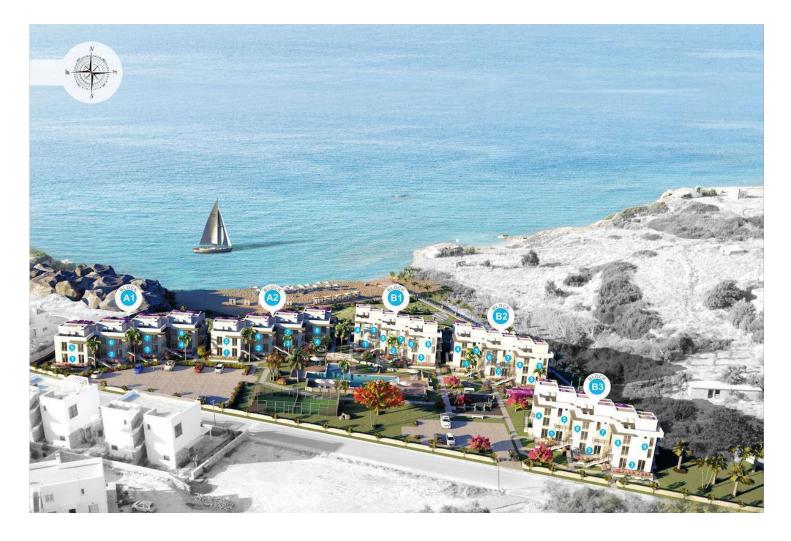

### Site Plan

Tatlisu, Kyrenia East, North Cyprus

Merging harmony and nature into effortless beachfront luxury, this unique development is composed of 5 seafront apartment blocks perfectly positioned on the magical east coast of North Cyprus, which boasts 300 days of uninterrupted sunshine.