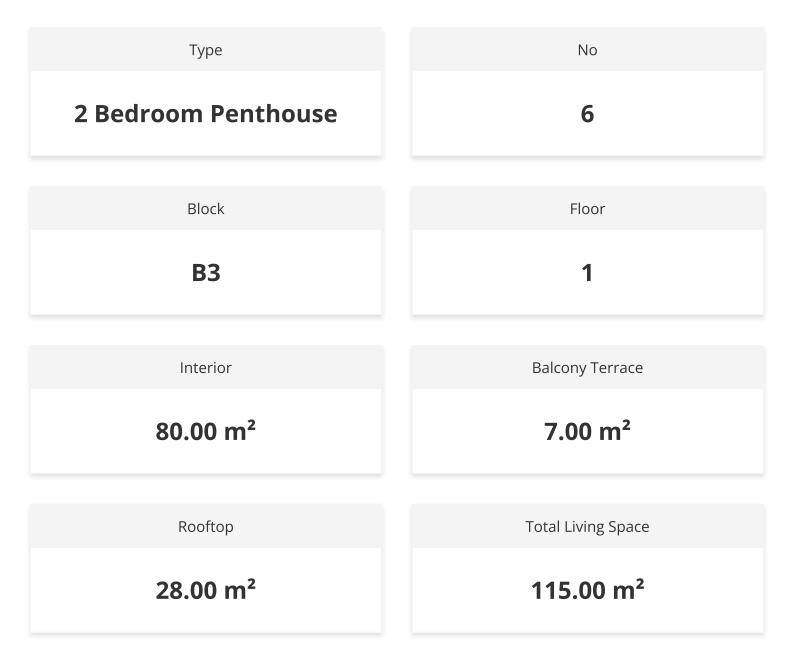

### Starting from **£459,950**

2 Bedrooms

115 m²

11

2 Bathrooms

24 Months Instalments

**Exterior Images** 

**Interior Images** 

### **Payment Plan For This Property Type**

**Property Info** 

### **Payment Plan For This Property Type**