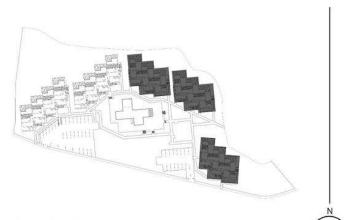

#### Site Plan

Tatlisu, Kyrenia East, North Cyprus

### **Project Location**

This spectacular beachfront project is located in **Tatlisu** in North Cyprus

| Eagle's Nest Restaurant | 1 min  |
|-------------------------|--------|
| Pharmacy                | 2 mins |
| Supermarket             | 2 mins |
| Beach Club              | 2 mins |
| Cafes and Restaurants   | 5 mins |