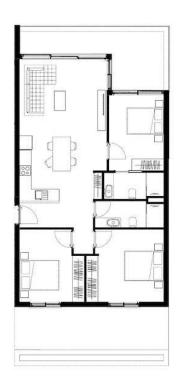

£499,950

3 Bedrooms

2 Bathrooms

24 Months Instalments

**Exterior Images** 

**Interior Images** 

**Floor Plan** 

#### **GROUND FLOOR**

**3+1 GARDEN APARTMENT** 

CLOSED AREA 100 m<sup>2</sup>

TERRACE AREA

## **Payment Plan For This Property Type**

**Property Info** 

| Туре                  | No                   |
|-----------------------|----------------------|
| 3 Bedroom Apartment   | 3                    |
| Block                 | Floor                |
| В3                    | 0                    |
| Interior              | Balcony Terrace      |
| 100.00 m <sup>2</sup> | 42.00 m <sup>2</sup> |
| Total Living Space    |                      |
| 142.00 m <sup>2</sup> |                      |