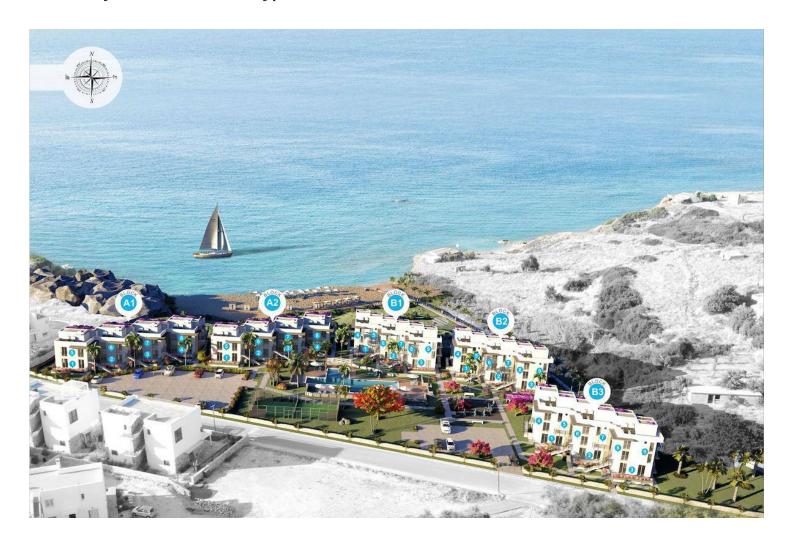

#### **BLOCK B**

B1-B2-B3 | NO: 1 - 2 - 3

Merging harmony and nature into effortless beachfront luxury, this unique development is composed of 5 seafront apartment blocks perfectly positioned on the magical east coast of North Cyprus, which boasts 300 days of uninterrupted sunshine.

With the sound of the sea heard from every apartment and the beach just steps away, this unsurpassed location offers astute purchasers a rare opportunity to secure an exceptional beachside lifestyle or fulfill the promise of fantastic holidays spent relaxing serenely above the alluring turquoise waters.