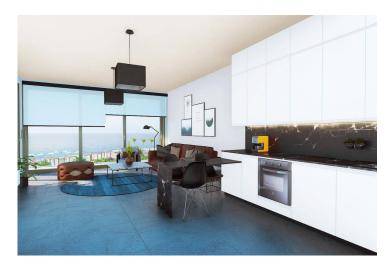

Offering panoramic views from each of its 2- and 3-bedroom apartments and penthouses, all designed with top-quality materials and finishes such as underfloor heating that create a stylish expression of comfortable coastal living.

Utterly fascinating, the spectacular views from each apartment take in the endless horizon of the Mediterranean and enjoy the cooling breezes, while the terraces will consist of a barbeque area, shower, sink, pergola, and infrastructure for the Jacuzzi.