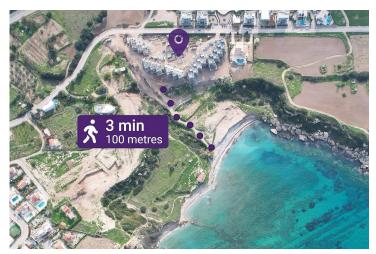

### **Project Location**

This spectacular beachfront project is located in **Tatlisu** in North Cyprus

| Eagle's Nest Restaurant | 1 min  |
|-------------------------|--------|
| Pharmacy                | 2 mins |
| Supermarket             | 2 mins |
| Beach Club              | 2 mins |
| Cafes and Restaurants   | 5 mins |

| Korineum Golf Course     | 10 mins |
|--------------------------|---------|
| 5 Star Hotels and Casino | 15 mins |
| Kyrenia Town Centre      | 35 mins |
| Ercan Airport            | 45 mins |
| Larnaca Airport          | 65 mins |