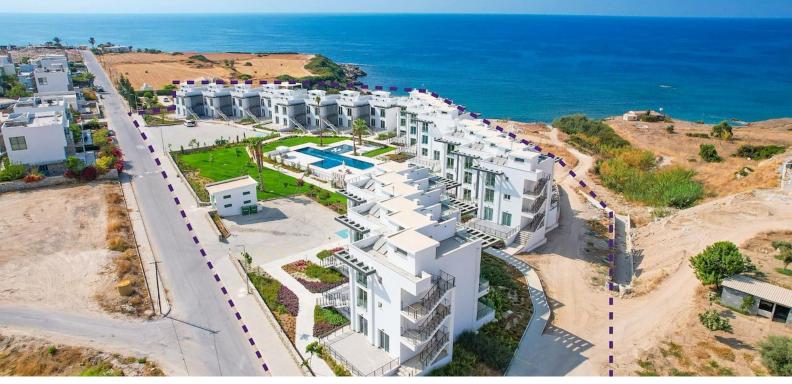

#### Site Plan

Tatlisu, Kyrenia East, North Cyprus

### **Project Location**

This spectacular beachfront project is located in **Tatlisu** in North Cyprus

| Eagle's Nest Restaurant | 1 min  |
|-------------------------|--------|
| Pharmacy                | 2 mins |
| Supermarket             | 2 mins |
| Beach Club              | 2 mins |
| Cafes and Restaurants   | 5 mins |

Merging harmony and nature into effortless beachfront luxury, this unique development is composed of 5 seafront apartment blocks perfectly positioned on the magical east coast of North Cyprus, which boasts 300 days of uninterrupted sunshine.