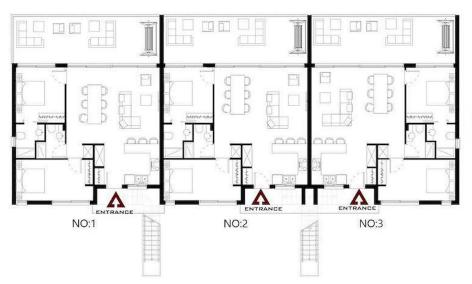

Floor Plan

## A1-A2-A3 **GROUND FLOOR**

• No 1-2-3 : 2+1 GARDEN APARTMENT COVERED AREA 80 m² - TERRACE AREA 30 m²