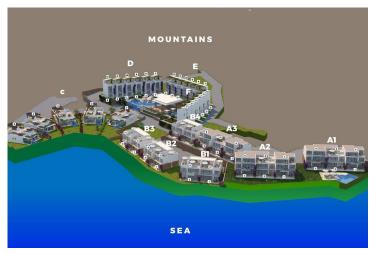

#### Site Plan

Tatlisu, Kyrenia East, North Cyprus

## A1-A2-A3 **GROUND FLOOR**

• No 1-2-3 : 2+1 GARDEN APARTMENT COVERED AREA 80 m² - TERRACE AREA 30 m²