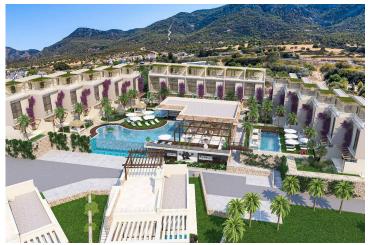

Tatlisu, Kyrenia East, North Cyprus

- Property Ref: 200
- Unmatched sea and mountain views make this project ideally located for a superb holiday home
- The 75 unit complex will house a communal pool and many more facilities
- An award winning developer, with over 20 years of experience, known for their high quality buildings
- This is the ideal holiday home, offering the definition of easy living
- Spectacular Sea & Mountain views

This latest bespoke development, set on 16000sqm of prime real estate just steps from the beach, boasts 75 luxurious apartments and a variety of incredible resident amenities.

Each apartment has been artistically designed with functionality and luxury in focus. Modern, open-plan layouts, high ceilings and large windows invite sunshine into each space and create an indoor-outdoor flow.

The spacious bedroom quarters in each dwelling offer a secluded sanctuary complete with built-in wardrobes and unparalleled panoramic sea and mountain views.

Residents of this project will delight in the ample amenities on offer, featuring roof terraces with built-in barbeque areas, multiple swimming pools, gorgeous landscaped gardens, an extensive wellness centre including spa and fitness rooms, and an onsite restaurant and swim-up bar.