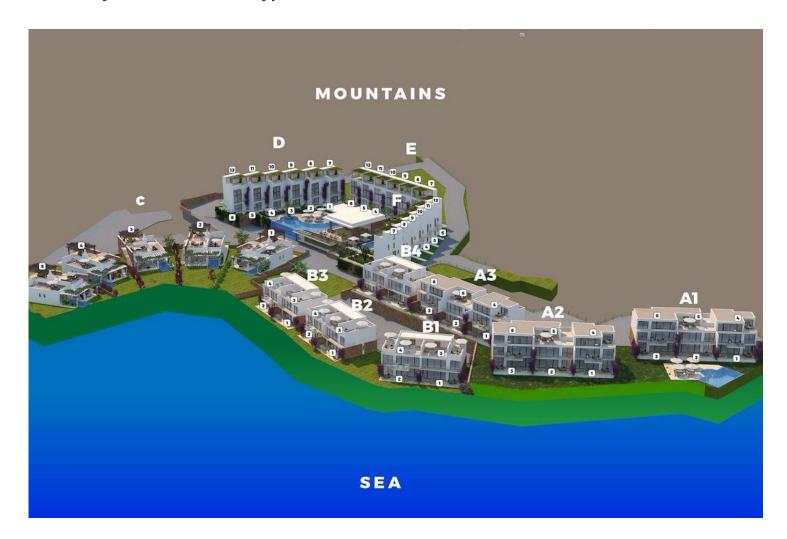

#### Site Plan

Tatlisu, Kyrenia East, North Cyprus

This latest bespoke development, set on 16000sqm of prime real estate just steps from the beach, boasts 75 luxurious apartments and a variety of incredible resident amenities.

Each apartment has been artistically designed with functionality and luxury in focus. Modern, open-plan layouts, high ceilings and large windows invite sunshine into each space and create an indoor-outdoor flow.