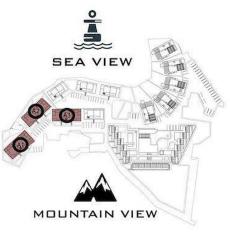

Tatlisu, Kyrenia East, North Cyprus

- Property Ref: 200
- Unmatched sea and mountain views make this project ideally located for a superb holiday home
- The 75 unit complex will house a communal pool and many more facilities
- An award winning developer, with over 20 years of experience, known for their high quality buildings
- This is the ideal holiday home, offering the definition of easy living
- Spectacular Sea & Mountain views

£499,950





110 m<sup>2</sup> to 135 m<sup>2</sup>

2 Bedrooms





2 Bathrooms

36 Months Instalments



Completion



**Exterior Images** 













**Interior Images** 













Floor Plan



## A1-A2-A3 **GROUND FLOOR**

• No 1-2-3 : 2+1 GARDEN APARTMENT COVERED AREA 80 m² - TERRACE AREA 30 m²





#### **Facilities**







**Fitness** 



**Gardens (Landspaced)** 



Pool (Heated Indoor)

















#### Site Plan

Tatlisu, Kyrenia East, North Cyprus





### **Project Location**

This beachfront project is located in **Tatlisu** in North Cyprus



| Pharmacy                | 2 mins |
|-------------------------|--------|
| Supermarket             | 2 mins |
| Beach Club              | 2 mins |
| Eagle's Nest Restaurant | 5 mins |
| Cafes and Restaurants   | 5 mins |

| Korineum Golf Course     | 8 mins  |
|--------------------------|---------|
| 5 Star Hotels and Casino | 15 mins |
| Kyrenia Town Centre      | 30 mins |
| Ercan Airport            | 35 mins |
| Larnaca Airport          | 60 mins |



### **About the Project**

Welcome to breathtaking Tatlisu, an area known fo