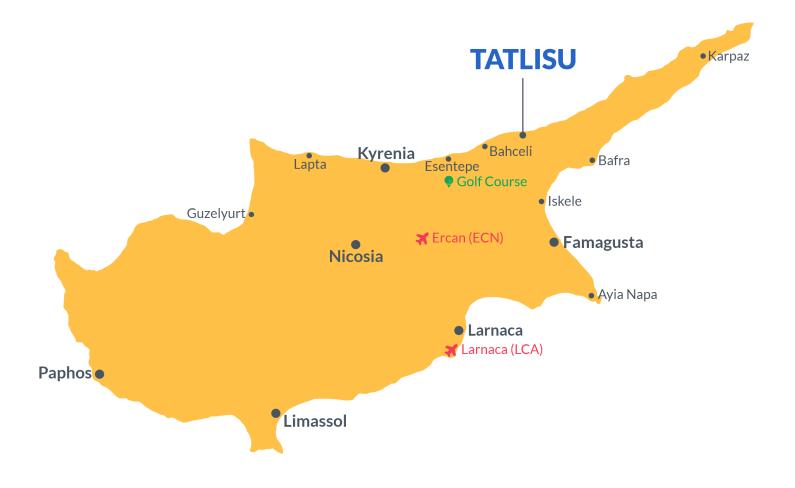

Tatlisu, Kyrenia East, North Cyprus

- Property Ref: 200
- Unmatched sea and mountain views make this project ideally located for a superb holiday home
- The 75 unit complex will house a communal pool and many more facilities
- An award winning developer, with over 20 years of experience, known for their high quality buildings
- This is the ideal holiday home, offering the definition of easy living
- Spectacular Sea & Mountain views

£499,950

110 m<sup>2</sup> to 135 m<sup>2</sup>

2 Bedrooms

2 Bathrooms

36 Months Instalments

Completion

**Exterior Images** 

**Interior Images** 

This latest bespoke development, set on 16000sqm of prime real estate just steps from the beach, boasts 75 luxurious apartments and a variety of incredible resident amenities.

Each apartment has been artistically designed with functionality and luxury in focus. Modern, open-plan layouts, high ceilings and large windows invite sunshine into each space and create an indoor-outdoor flow.