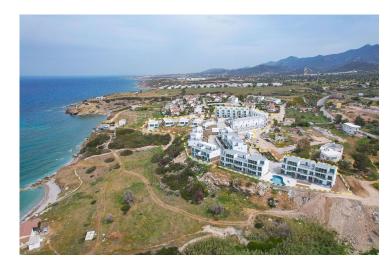

Tatlisu, Kyrenia East, North Cyprus

- Property Ref: 202
- Unmatched sea and mountain views make this project ideally located for a superb holiday home
- The 75 unit complex will house a communal pool and many more facilities
- An award winning developer, with over 20 years of experience, known for their high quality buildings
- This is the ideal holiday home, offering the definition of easy living
- Spectacular Sea & Mountain views

This latest bespoke development, set on 16000sqm of prime real estate just steps from the beach, boasts 75 luxurious apartments and a variety of incredible resident amenities.

Each apartment has been artistically designed with functionality and luxury in focus. Modern, open-plan layouts, high ceilings and large windows invite sunshine into each space and create an indoor-outdoor flow.

The spacious bedroom quarters in each dwelling offer a secluded sanctuary complete with built-in wardrobes and unparalleled panoramic sea and mountain views.

Residents of this project will delight in the ample amenities on offer, featuring roof terraces with built-in barbeque areas, multiple swimming pools, gorgeous landscaped gardens, an extensive wellness centre including spa and fitness rooms, and an onsite restaurant and swim-up bar.