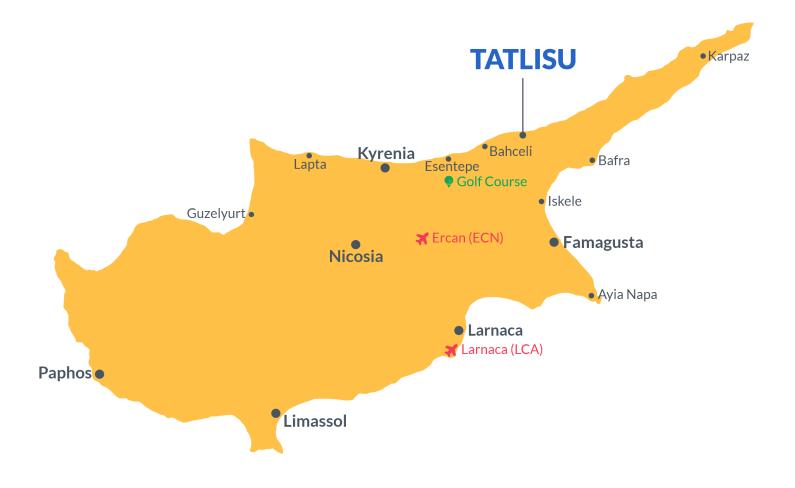

## **Project Location**

This beachfront project is located in **Tatlisu** in North Cyprus

| Pharmacy                | 2 mins |
|-------------------------|--------|
| Supermarket             | 2 mins |
| Beach Club              | 2 mins |
| Eagle's Nest Restaurant | 5 mins |
| Cafes and Restaurants   | 5 mins |

| Korineum Golf Course     | 8 mins  |
|--------------------------|---------|
| 5 Star Hotels and Casino | 15 mins |
| Kyrenia Town Centre      | 30 mins |
| Ercan Airport            | 35 mins |
| Larnaca Airport          | 60 mins |