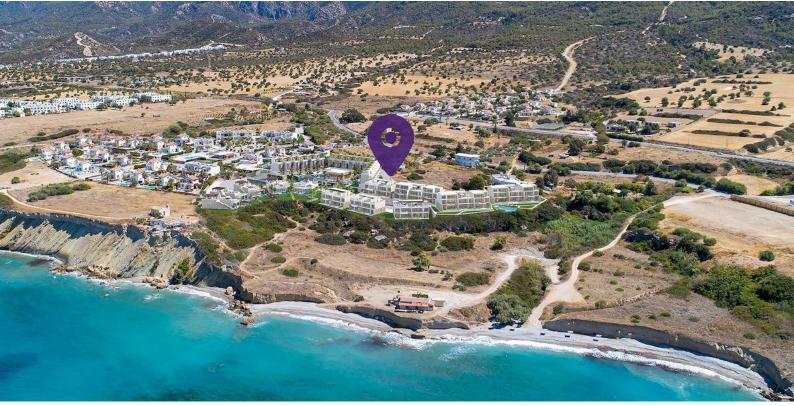

Tatlisu, Kyrenia East, North Cyprus

- Property Ref: 202
- Unmatched sea and mountain views make this project ideally located for a superb holiday home
- The 75 unit complex will house a communal pool and many more facilities
- An award winning developer, with over 20 years of experience, known for their high quality buildings
- This is the ideal holiday home, offering the definition of easy living
- Spectacular Sea & Mountain views

## **Project Location**

This beachfront project is located in **Tatlisu** in North Cyprus

| Pharmacy                | 2 mins |
|-------------------------|--------|
| Supermarket             | 2 mins |
| Beach Club              | 2 mins |
| Eagle's Nest Restaurant | 5 mins |
| Cafes and Restaurants   | 5 mins |

### **About the Project**

Welcome to breathtaking Tatlisu, an area known for its natural beauty, pristine nature, lush greenery, mountain range, stunning sandy beaches, and crystal-clear Mediterranean waters.

This latest bespoke development, set on 16000sqm of prime real estate just steps from the beach, boasts 75 luxurious apartments and a variety of incredible resident amenities.

Each apartment has been artistically designed with functionality and luxury in focus. Modern, open-plan layouts, high ceilings and large windows invite sunshine into each space and create an indoor-outdoor flow.

Perfectly positioned steps away from Tatlisu Beach and local restaurants, 35 minutes from Kyrenia City Centre, and under an hour's drive to both Ercan and Larnaca International Airports.

Fall asleep to the sounds of the waves lapping, and wake up to picturesque sunrises every morning. Stop dreaming and make paradise a reality in beautiful North Cyprus.