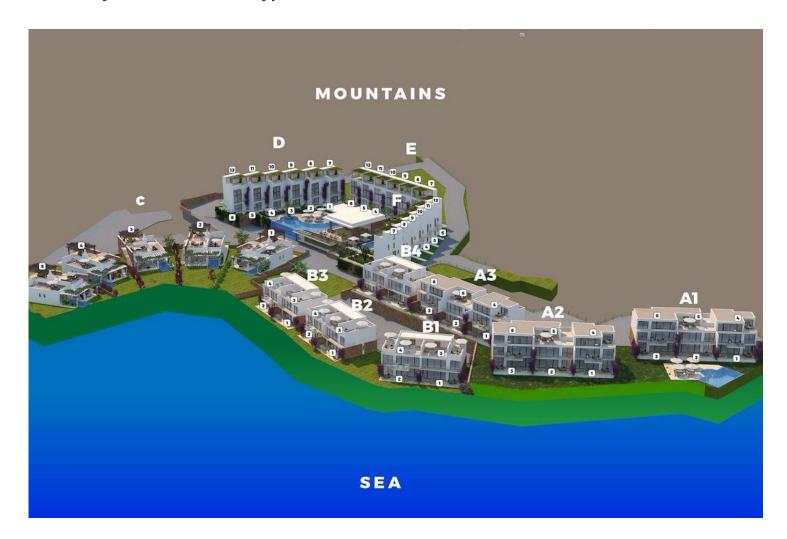

Tatlisu, Kyrenia East, North Cyprus

- Property Ref: 202
- Unmatched sea and mountain views make this project ideally located for a superb holiday home
- The 75 unit complex will house a communal pool and many more facilities
- An award winning developer, with over 20 years of experience, known for their high quality buildings
- This is the ideal holiday home, offering the definition of easy living
- Spectacular Sea & Mountain views

Starting from £579,950







3 Bedrooms



2 Bathrooms



36 Months **Instalments** 



Completion



**Exterior Images** 







**Interior Images** 













**Floor Plan** 





#### **Facilities**







**Fitness** 



**Gardens (Landspaced)** 



Pool (Heated Indoor)

















#### Site Plan

Tatlisu, Kyrenia East, North Cyprus





## **Project Location**

This beachfront project is located in **Tatlisu** in North Cyprus



| Pharmacy                | 2 mins |
|-------------------------|--------|
| Supermarket             | 2 mins |
| Beach Club              | 2 mins |
| Eagle's Nest Restaurant | 5 mins |
| Cafes and Restaurants   | 5 mins |

| Korineum Golf Course     | 8 mins  |
|--------------------------|---------|
| 5 Star Hotels and Casino | 15 mins |
| Kyrenia Town Centre      | 30 mins |
| Ercan Airport            | 35 mins |
| Larnaca Airport          | 60 mins |



### **About the Project**

Welcome to breathtaking Tatlisu, an area known for its natural beauty, pristine nature, lush greenery, mountain range, stunning sandy beaches, and crystal-clear Mediterranean waters.

This latest bespoke development