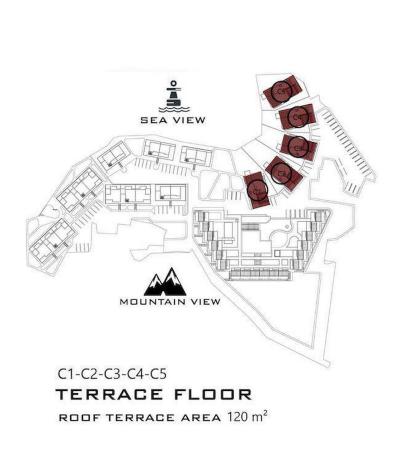

#### Site Plan

Tatlisu, Kyrenia East, North Cyprus

The spacious bedroom quarters in each dwelling offer a secluded sanctuary complete with built-in wardrobes and unparalleled panoramic sea and mountain views.

Residents of this project will delight in the ample amenities on offer, featuring roof terraces with built-in barbeque areas, multiple swimming pools, gorgeous landscaped gardens, an extensive wellness centre including spa and fitness rooms, and an onsite restaurant and swim-up bar.