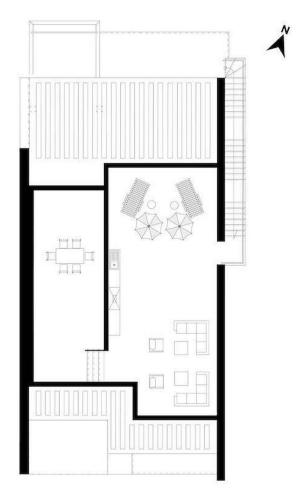

# **Payment Plan For This Property Type**

**Property Info** 

| Туре                  | No                    |
|-----------------------|-----------------------|
| 3 Bedroom Penthouse   | 4                     |
| Block                 | Floor                 |
| A3                    | 1                     |
| Interior              | Balcony Terrace       |
| 115.00 m <sup>2</sup> | 10.00 m <sup>2</sup>  |
| Rooftop               | Total Living Space    |
| 15.00 m <sup>2</sup>  | 140.00 m <sup>2</sup> |