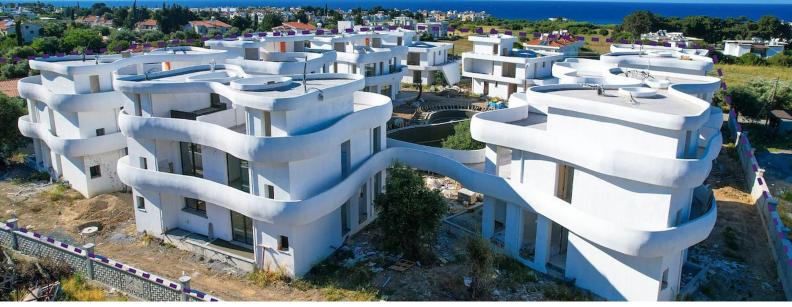

Lapta, Kyrenia West, North Cyprus

- Property Ref: 208
- VRF air conditioning system, smart home system and underfloor heating system.
- A uniquely shaped communal swimming pool, these villas will also have their own private pools.
- Close to all necessities, including supermarkets and pharmacies.
- Secluded location.
- Breathtaking sea and mountain views.

Starting from **£650,000** 





220 m<sup>2</sup>

4 Bedrooms





3 Bathrooms

January 2025 Completion

**Exterior Images** 













**Interior Images** 













**Floor Plan** 



## **Facilities**









### Site Plan

#### Lapta, Kyrenia West, North Cyprus



## **Project Location**

This fantastic project is located in **Lapta**, Kyrenia in North Cyprus



| Supermarket           | 1 min  |
|-------------------