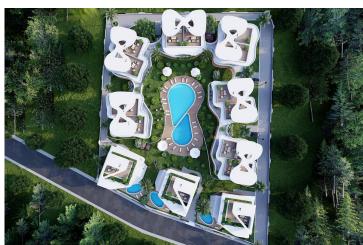

Lapta, Kyrenia West, North Cyprus

- Property Ref: 208
- VRF air conditioning system, smart home system and underfloor heating system.
- A uniquely shaped communal swimming pool, these villas will also have their own private pools.
- Close to all necessities, including supermarkets and pharmacies.
- Secluded location.
- Breathtaking sea and mountain views.

Starting from **£650,000** 





220 m<sup>2</sup>

4 Bedrooms





3 Bathrooms

January 2025 Completion

**Exterior Images** 













**Interior Images** 













**Floor Plan** 



## **Facilities**









### Site Plan

#### Lapta, Kyrenia West, North Cyprus



## **Project Location**

This fantastic project is located in **Lapta**, Kyrenia in North Cyprus



| Supermarket           | 1 min  |
|-----------------------|--------|
| Pharmacy              | 1 min  |
| Restaurants and Cafes | 2 mins |
| Beach Club            | 3 mins |
| Hiking Trails         | 5 mins |

| 5 Star Hotel and Casino | 10 mins |
|-------------------------|---------|
| Kyrenia Town Centre     | 20 mins |
| Kyrenia State Hospital  | 20 mins |
| Ercan Airport           | 40 mins |
| Larnaca Airport         | 60 mins |



### **About the Project**

This is luxury living at its finest. With an absolutely stunning interior and exterior d