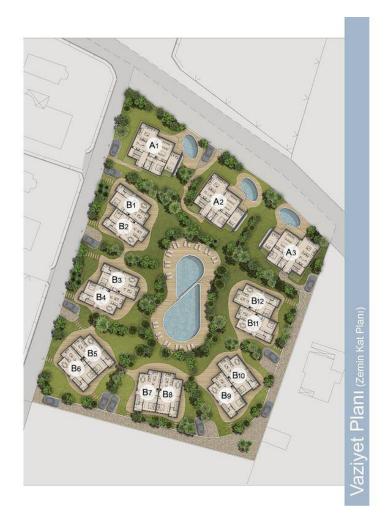

Lapta, Kyrenia West, North Cyprus

- Property Ref: 208
- VRF air conditioning system, smart home system and underfloor heating system.
- A uniquely shaped communal swimming pool, these villas will also have their own private pools.
- Close to all necessities, including supermarkets and pharmacies.
- Secluded location.
- Breathtaking sea and mountain views.

Starting from **£650,000** 





220 m<sup>2</sup>

4 Bedrooms





3 Bathrooms

January 2025 Completion

**Exterior Images** 













**Interior Images** 













**Floor Plan** 



## **Facilities**









### Site Plan

#### Lapta, Kyrenia West, North Cyprus



## **Project Location**

This fantastic project is located in **Lapta**, Kyrenia in North Cyprus



| Supermarket           | 1 min  |
|-----------------------|--------|
| Pharmacy              | 1 min  |
| Restaurants and Cafes | 2 mins |
| Beach Club            | 3 mins |
| Hiking Trails         | 5 mins |

| 5 Star Hotel and Casino | 10 mins |
|-------------------------|---------|
| Kyrenia Town Centre     | 20 mins |
| Kyrenia State Hospital  | 20 mins |
| Ercan Airport           | 40 mins |
| Larnaca Airport         | 60 mins |



### **About the Project**

This is luxury living at its finest. With an absolutely stunning interior and exterior design, this is a home sure to impress those searching for the finer things in life.

Everything about this property has been designed with el