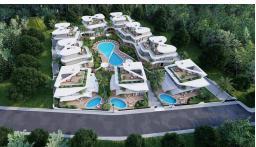

Lapta, Kyrenia West, North Cyprus

- Property Ref: 208
- VRF air conditioning system, smart home system and underfloor heating system.
- A uniquely shaped communal swimming pool, these villas will also have their own private pools.
- Close to all necessities, including supermarkets and pharmacies.
- Secluded location.
- Breathtaking sea and mountain views.

Starting from **£650,000** 





220 m<sup>2</sup>

4 Bedrooms





3 Bathrooms

January 2025 Completion

**Exterior Images** 













**Interior Images** 













**Floor Plan** 



## **Facilities**









### Site Plan

#### Lapta, Kyrenia West, North Cyprus



## **Project Location**

This fantastic project is located in **Lapta**, Kyrenia in North Cyprus



| Supermarket           | 1 min  |
|---------------------