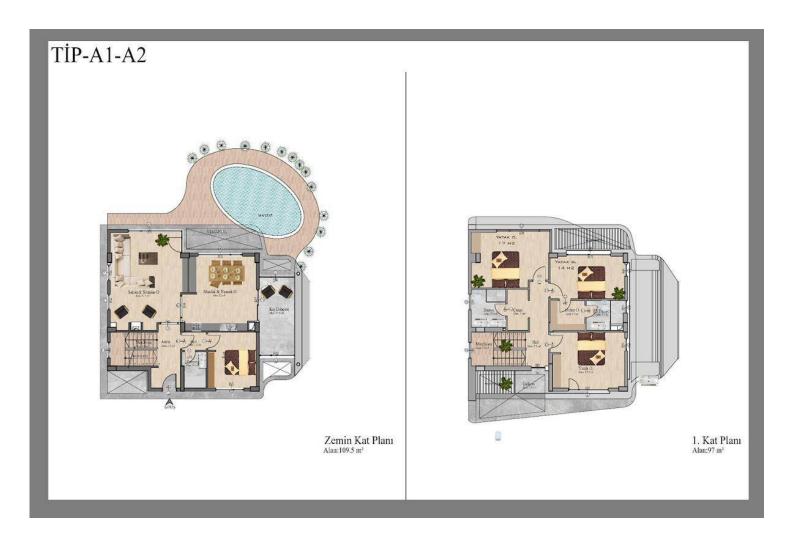

Starting from **£650,000** 

220 m<sup>2</sup>

4 Bedrooms

3 Bathrooms

January 2025 Completion

**Exterior Images** 

**Interior Images** 

**Floor Plan** 

# **Payment Plan For This Property Type**

**Property Info** 

| Туре                  | No                    |
|-----------------------|-----------------------|
| 4 Bedroom Villa       | <b>A1</b>             |
| Block                 | Floor                 |
| A                     | 0                     |
| Interior              | Total Living Space    |
| 220.00 m <sup>2</sup> | 220.00 m <sup>2</sup> |
| Plot                  |                       |
| 438.00 m <sup>2</sup> |                       |