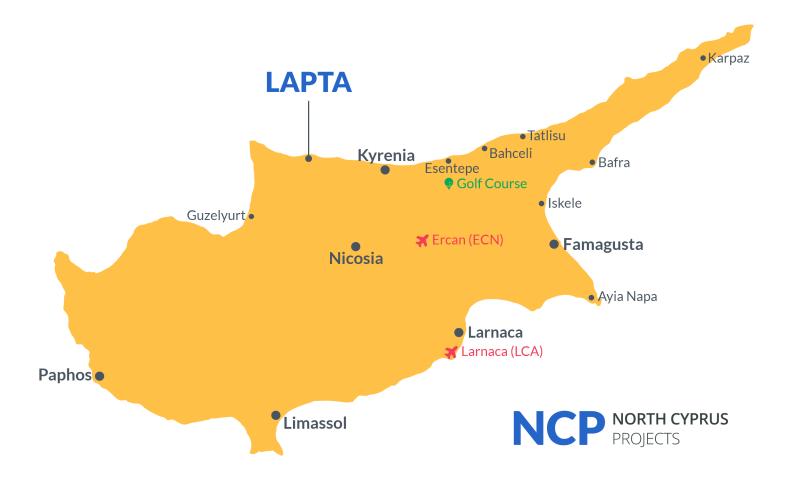

## **Project Location**

This fantastic project is located in **Lapta**, Kyrenia in North Cyprus

| Supermarket           | 1 min  |
|-----------------------|--------|
| Pharmacy              | 1 min  |
| Restaurants and Cafes | 2 mins |
| Beach Club            | 3 mins |
| Hiking Trails         | 5 mins |

| 5 Star Hotel and Casino | 10 mins |
|-------------------------|---------|
| Kyrenia Town Centre     | 20 mins |
| Kyrenia State Hospital  | 20 mins |
| Ercan Airport           | 40 mins |
| Larnaca Airport         | 60 mins |