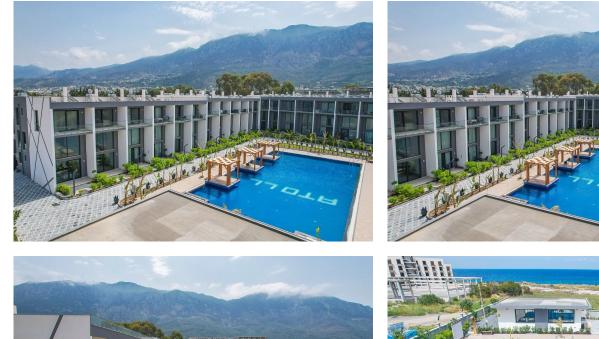

Lapta, Kyrenia West, North Cyprus

- Property Ref: 209
- Closed gated community containing over 50 apartments.
- Close to all necessities, including supermarkets and pharmacies.
- This project is 200 meters from the beach and only 2 minutes walk away from Lapta's 6 kilometer coastal walkway.
- This is the ideal holiday home, offering the definition of easy living
- A hotel and a casino are being built near the complex

In addition to these amazing features, the owners are sure to fall in love with this project's charm, from its vibrant and diverse community to its many amenities – including the sparkling pool, the gym, the café and playground.