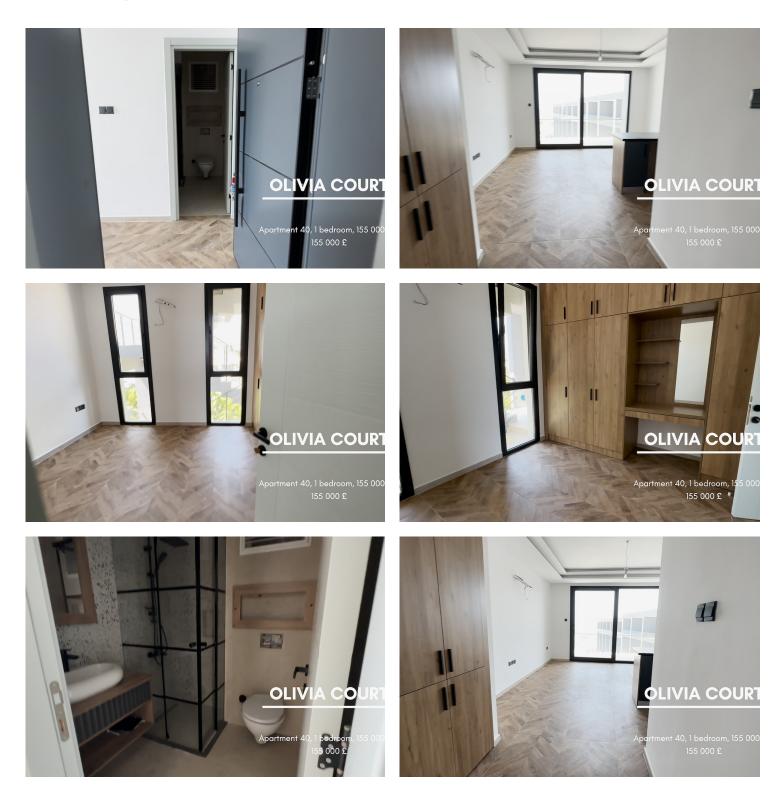

£155,000

 $66\ m^2\ to\ 68\ m^2$ 

1 Bedroom

1 Bathroom

March 2024 Completion

**Exterior Images** 

**Interior Images** 

**Floor Plan** 