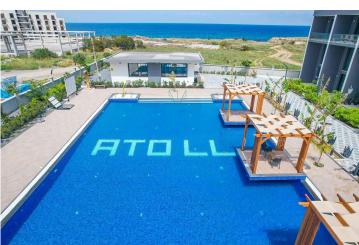

Lapta, Kyrenia West, North Cyprus

- Property Ref: 209
- Closed gated community containing over 50 apartments.
- Close to all necessities, including supermarkets and pharmacies.
- This project is 200 meters from the beach and only 2 minutes walk away from Lapta's 6 kilometer coastal walkway.
- This is the ideal holiday home, offering the definition of easy living
- A hotel and a casino are being built near the complex

In addition to these amazing features, the owners are sure to fall in love with this project's charm, from its vibrant and diverse community to its many amenities – including the sparkling pool, the gym, the café and playground.