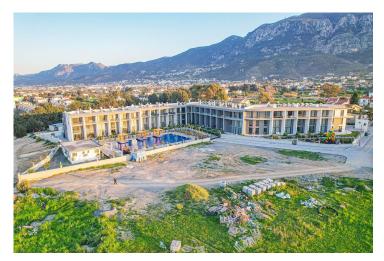

Lapta, Kyrenia West, North Cyprus

- Property Ref: 209
- Closed gated community containing over 50 apartments.
- Close to all necessities, including supermarkets and pharmacies.
- This project is 200 meters from the beach and only 2 minutes walk away from Lapta's 6 kilometer coastal walkway.
- This is the ideal holiday home, offering the definition of easy living
- A hotel and a casino are being built near the complex

# **Project Location**

This amazing project is located in **Lapta**, Kyrenia in North Cyprus

| Supermarkets          | 1 min  | 5 Star Hotel and Casino | 10 mins |
|-----------------------|--------|-------------------------|---------|
| Pharmacy              | 1 min  | Kyrenia Town Cetre      | 20 mins |
| Restaurants and Cafes | 2 mins | Kyrenia State Hospital  | 20 mins |
| Beach Club            | 3 mins | Ercan Airport           | 40 mins |
| Hiking Trails         | 8 mins | Larnaca Airport         | 60 mins |

## **About the Project**

Beautifully set just moments from the sea in the stunning and historic Lapta, this 2-bedroom apartment offers the best in coastal living, perfectly suited for those seeking an idyllic holiday home or a permanent place in the sun.