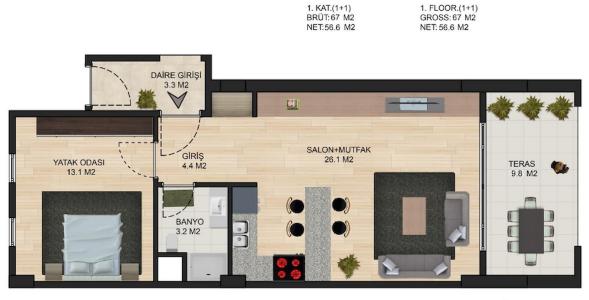

£155,000

 $66\ m^2\ to\ 68\ m^2$ 

1 Bedroom

1 Bathroom

March 2024 Completion

**Exterior Images** 

**Interior Images** 

**Floor Plan** 

40 NOLU DAİRE KAT PLANI FLAT NR 40 FLOOR PLAN