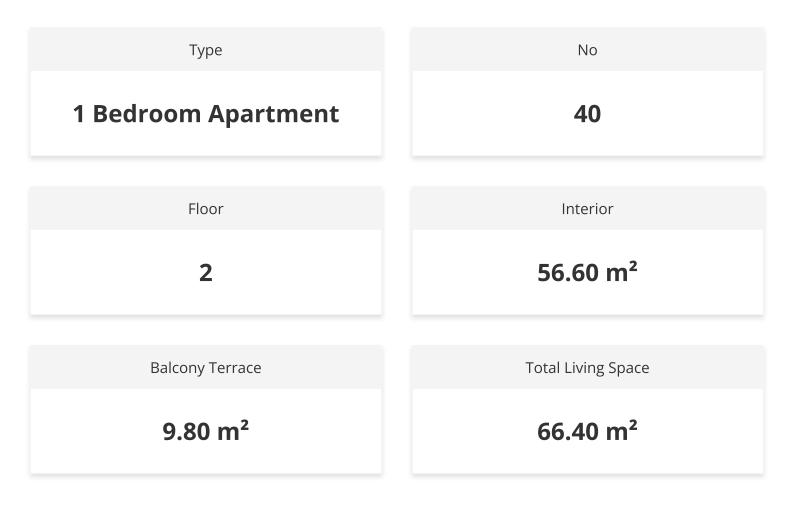

peccable contemporary style, with floor-to-ceiling windows providing gorgeous natural light and a colour palette that combines soft tones with warm wood to create a real feeling of relaxation.

The spacious open-plan living room provides real room to stretch out and unwind, while the balcony is ideal for entertaining or relaxing. Both bedrooms are generously sized for maximum comfort and the bathroom is complete with modern fittings.

In addition to these amazing features, the owners are sure to fall in love with this project's charm, from its vibrant and diverse community to its many amenities – including the sparkling pool, the gym, the café and playground.



**Construction Status** 

#### April 2025







March 2025





## **Payment Plan For This Property Type**

**Property Info** 





## **Payment Plan For This Property Type**

Payment Plan

| Current Date | Start Date   | Delivery Date | Price    | Initial Payment Amount |
|--------------|--------------|---------------|----------|------------------------|
| May 2025     | October 2022 | March 2024    | £155,000 | £155,000 100%          |