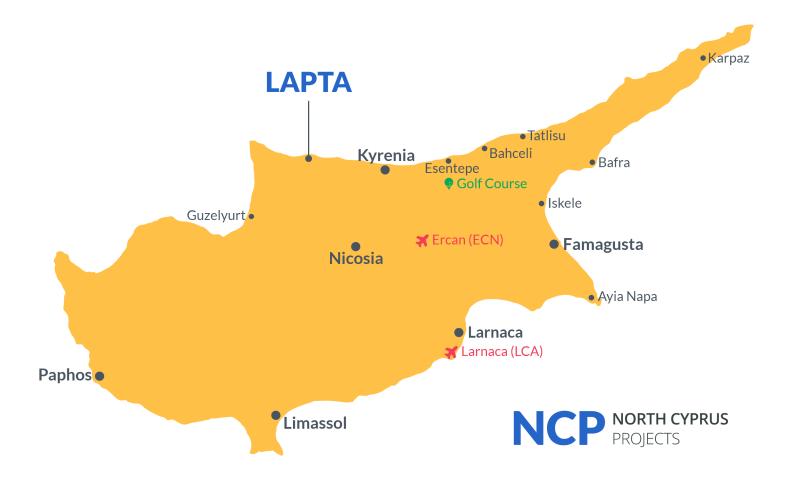

## **Project Location**

This amazing project is located in **Lapta**, Kyrenia in North Cyprus

| Supermarkets          | 1 min  |
|-----------------------|--------|
| Pharmacy              | 1 min  |
| Restaurants and Cafes | 2 mins |
| Beach Club            | 3 mins |
| Hiking Trails         | 8 mins |

| 5 Star Hotel and Casino | 10 mins |
|-------------------------|---------|
| Kyrenia Town Cetre      | 20 mins |
| Kyrenia State Hospital  | 20 mins |
| Ercan Airport           | 40 mins |
| Larnaca Airport         | 60 mins |