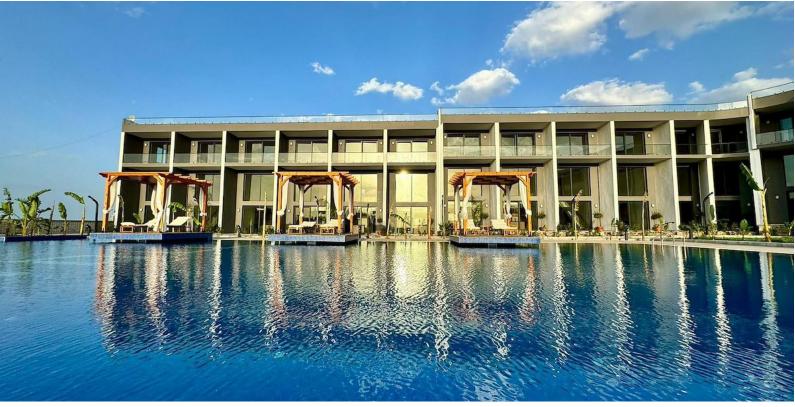

£200,000

2 Bedrooms

2 Bathrooms

March 2024 Completion

**Exterior Images** 

**Interior Images** 

**Floor Plan** 

ZEMİN KAT.(2+1) BRÜT: 113 M2 NET: 100.8 M2 GROUND FLOOR.(2+1) GROSS: 113 M2 NET: 100.8 M2

### **About the Project**

Beautifully set just moments from the sea in the stunning and historic Lapta, this 2-bedroom apartment offers the best in coastal living, perfectly suited for those seeking an idyllic holiday home or a permanent place in the sun.

In addition to these amazing features, the owners are sure to fall in love with this project's charm, from its vibrant and diverse community to its many amenities – including the sparkling pool, the gym, the café and playground.