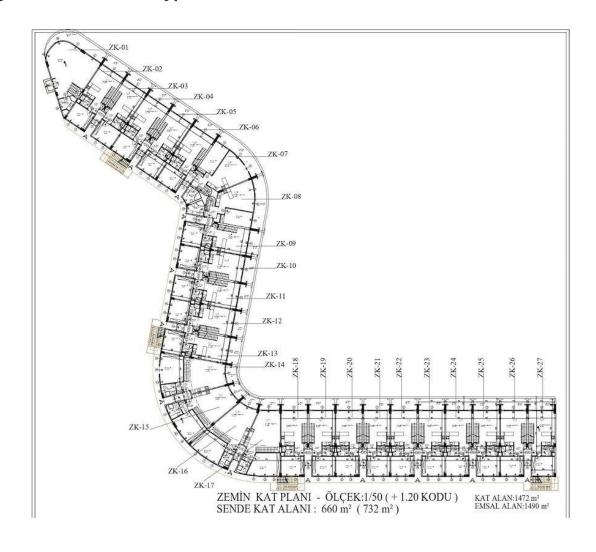

Lapta, Kyrenia West, North Cyprus

Property Ref: 211

- Closed gated community containing over 50 apartments.
- This project is 200 meters from the beach and only 2 minutes walk away from Lapta's 6 kilometer coastal walkway.
- Close to all necessities, including supermarkets and pharmacies.
- This is the ideal holiday home, offering the definition of easy living
- A hotel and a casino are being built near the complex

£200,000







2 Bedrooms



2 Bathrooms



March 2024 Completion

**Exterior Images** 













**Interior Images** 









**Floor Plan** 

ZEMİN KAT.(2+1) BRÜT: 113 M2 NET: 100.8 M2 GROUND FLOOR.(2+1) GROSS: 113 M2 NET: 100.8 M2







### **Facilities**

















### Site Plan

#### Lapta, Kyrenia West, North Cyprus





## **Project Location**

This amazing project is located in **Lapta**, Kyrenia in North Cyprus



| Supermarkets          | 1 min  |
|-----------------------|--------|
| Pharmacy              | 1 min  |
| Restaurants and Cafes | 2 mins |
| Beach Club            | 3 mins |
| Hiking Trails         | 8 mins |

| 5 Star Hotel and Casino | 10 mins |
|-------------------------|---------|
| Kyrenia Town Cetre      | 20 mins |
| Kyrenia State Hospital  | 20 mins |
| Ercan Airport           | 40 mins |
| Larnaca Airport         | 60 mins |



### **About the Project**

Beautifully set just moments from the sea in the stunning and historic Lapta, this 2-bedroom apartment offers the best in coastal living, perfectly suited for those seeking an idyllic holiday home or a permanent place in the sun.