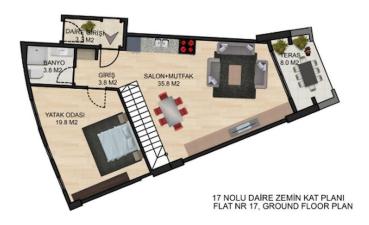

£200,000

2 Bedrooms

2 Bathrooms

March 2024 Completion

**Exterior Images** 

**Interior Images** 

**Floor Plan** 

ZEMİN KAT.(2+1) BRÜT: 113 M2 NET: 100.8 M2 GROUND FLOOR.(2+1) GROSS: 113 M2 NET: 100.8 M2

# **Payment Plan For This Property Type**

**Property Info** 

| Туре                          | No                  |
|-------------------------------|---------------------|
| 2 Bedroom Duplex<br>Apartment | 2                   |
| Block                         | Floor               |
| 0                             | 1                   |
| Interior                      | Balcony Terrace     |
| 141.00 m²                     | 8.00 m <sup>2</sup> |
| Total Living Space            |                     |
| 149.00 m <sup>2</sup>         |                     |