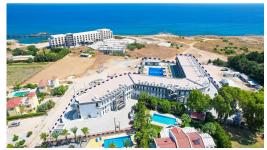

Lapta, Kyrenia West, North Cyprus

Property Ref: 211

- Closed gated community containing over 50 apartments.
- This project is 200 meters from the beach and only 2 minutes walk away from Lapta's 6 kilometer coastal walkway.
- Close to all necessities, including supermarkets and pharmacies.
- This is the ideal holiday home, offering the definition of easy living
- A hotel and a casino are being built near the complex

## **Project Location**

This amazing project is located in **Lapta**, Kyrenia in North Cyprus

| Supermarkets          | 1 min  |
|-----------------------|--------|
| Pharmacy              | 1 min  |
| Restaurants and Cafes | 2 mins |
| Beach Club            | 3 mins |
| Hiking Trails         | 8 mins |

| 5 Star Hotel and Casino | 10 mins |
|-------------------------|---------|
| Kyrenia Town Cetre      | 20 mins |
| Kyrenia State Hospital  | 20 mins |
| Ercan Airport           | 40 mins |
| Larnaca Airport         | 60 mins |