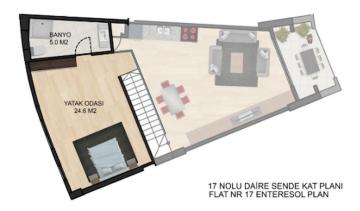

£200,000

2 Bedrooms

2 Bathrooms

March 2024 Completion

**Exterior Images** 

**Interior Images** 

**Floor Plan** 

ZEMİN KAT.(2+1) BRÜT: 113 M2 NET: 100.8 M2 GROUND FLOOR.(2+1) GROSS: 113 M2 NET: 100.8 M2

# **Payment Plan For This Property Type**

**Property Info** 

| Туре                          | No                  |
|-------------------------------|---------------------|
| 2 Bedroom Duplex<br>Apartment | 2                   |
| Block                         | Floor               |
| 0                             | 1                   |
| Interior                      | Balcony Terrace     |
| 141.00 m²                     | 8.00 m <sup>2</sup> |
| Total Living Space            |                     |
| 149.00 m <sup>2</sup>         |                     |