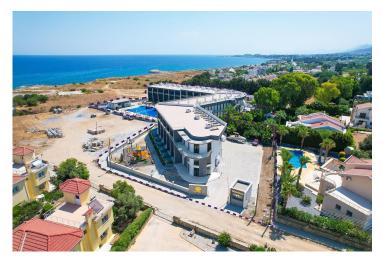

Lapta, Kyrenia West, North Cyprus

Property Ref: 211

- Closed gated community containing over 50 apartments.
- This project is 200 meters from the beach and only 2 minutes walk away from Lapta's 6 kilometer coastal walkway.
- Close to all necessities, including supermarkets and pharmacies.
- This is the ideal holiday home, offering the definition of easy living
- A hotel and a casino are being built near the complex

#### Lapta, Kyrenia West, North Cyprus

### **About the Project**

Beautifully set just moments from the sea in the stunning and historic Lapta, this 2-bedroom apartment offers the best in coastal living, perfectly suited for those seeking an idyllic holiday home or a permanent place in the sun.