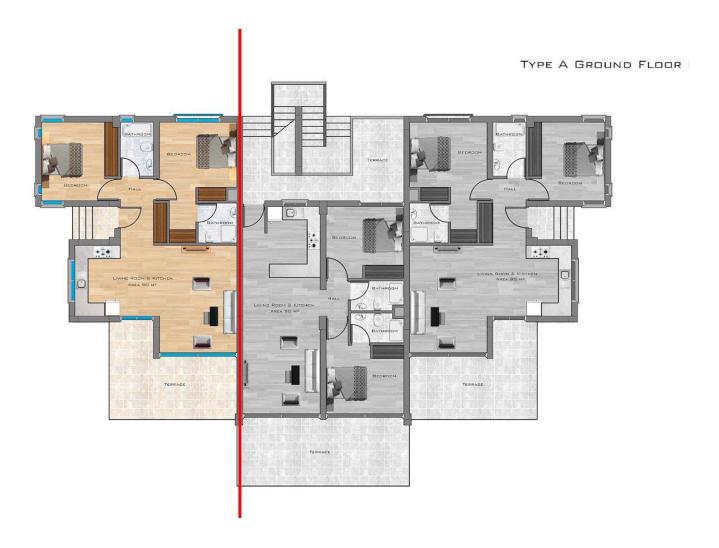

Starting from **£200,000** 

113 m<sup>2</sup> to 133 m<sup>2</sup>

2 Bedrooms

2 Bathrooms

December 2024 Completion

**Interior Images** 

**Floor Plan** 

# **Payment Plan For This Property Type**

**Property Info** 

| Туре                          | No                   |
|-------------------------------|----------------------|
| 2 Bedroom Garden<br>Apartment | 1                    |
| Block                         | Floor                |
| A1                            | 0                    |
| Interior                      | Balcony Terrace      |
| 90.00 m <sup>2</sup>          | 23.50 m <sup>2</sup> |
| Total Living Space            |                      |
| 113.50 m <sup>2</sup>         |                      |