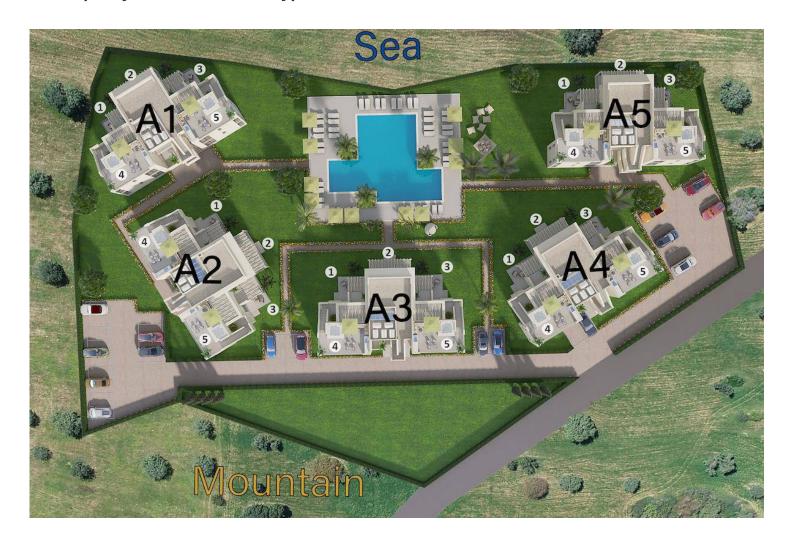

Esentepe, Kyrenia East, North Cyprus

- Property Ref: 215
- Two bedroom apartments with private gardens
- Breathtaking sea and mountain views
- Close to all necessities, including supermarkets and pharmacies
- Access to a large communal pool within the complex
- Great value and a peaceful environment

Starting from **£200,000** 





113 m<sup>2</sup> to 133 m<sup>2</sup>

2 Bedrooms





2 Bathrooms

December 2024 Completion

**Interior Images** 













**Floor Plan** 





#### **Facilities**







#### Site Plan

Esentepe, Kyrenia East, North Cyprus



# **Project Location**

The project is located in the lush greenery of **Esentepe**, Kyrenia in North Cyprus



| Pharmacy              | 2 mins |
|-----------------------|--------|
| Supermarket           | 2 mins |
| Cafes and Restaurants | 3 mins |
| Beach Club            | 5 mins |
| Korineum Golf Course  | 6 mins |
|                       |        |

| Eagle's Nest Restaurant  | 10 mins |
|--------------------------|---------|
| 5 Star Hotels and Casino | 12 mins |
| Kyrenia Town Centre      | 30 mins |
| Ercan Airport            | 35 mins |
| Larnaca Airport          | 55 mins |



#### **About the Project**

Snap up a slice of the luxurious life at this stunning two bedroom, two bathroom apartment. With only twenty-five properties available, all beautifully designed and in a pheno