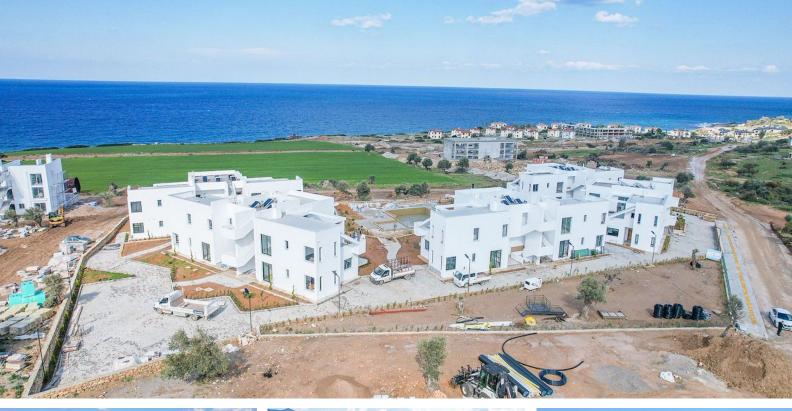

#### Site Plan

Esentepe, Kyrenia East, North Cyprus

# **Project Location**

The project is located in the lush greenery of **Esentepe**, Kyrenia in North Cyprus

| Pharmacy              | 2 mins |
|-----------------------|--------|
| Supermarket           | 2 mins |
| Cafes and Restaurants | 3 mins |
| Beach Club            | 5 mins |
| Korineum Golf Course  | 6 mins |
|                       |        |