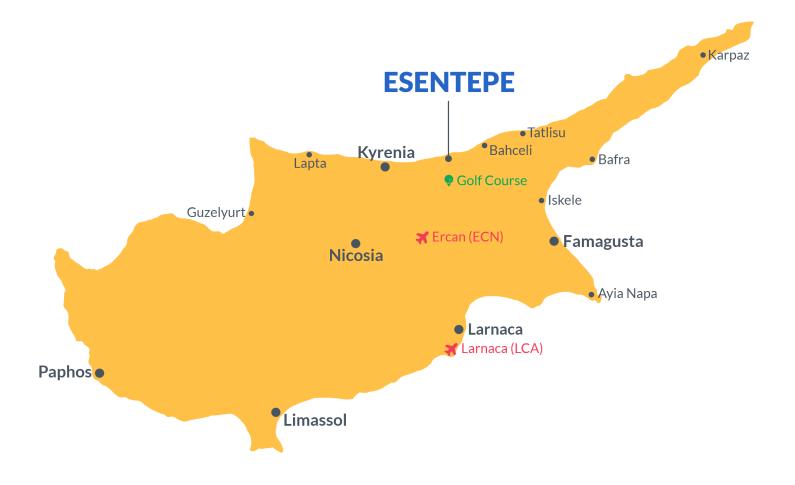

# **Project Location**

The project is located in the lush greenery of **Esentepe**, Kyrenia in North Cyprus

| Pharmacy              | 2 mins |
|-----------------------|--------|
| Supermarket           | 2 mins |
| Cafes and Restaurants | 3 mins |
| Beach Club            | 5 mins |
| Korineum Golf Course  | 6 mins |
|                       |        |

| Eagle's Nest Restaurant  | 10 mins |
|--------------------------|---------|
| 5 Star Hotels and Casino | 12 mins |
| Kyrenia Town Centre      | 30 mins |
| Ercan Airport            | 35 mins |
| Larnaca Airport          | 55 mins |