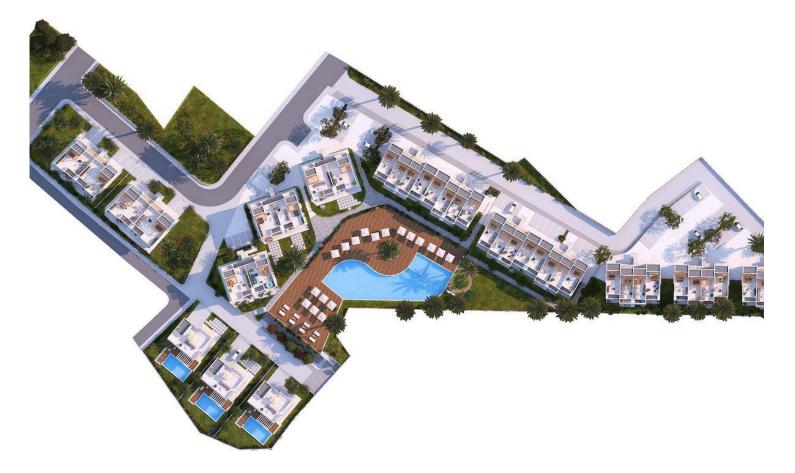

#### Tatlisu, Kyrenia East, North Cyprus

- Property Ref: 217
- According to the new TRNC laws, remaining units can only be sold to citizens of Northern Cyprus or Turkey.
- Ideal location for an unmatched holiday home
- Close to all necessities, including supermarkets and pharmacies
- Rental management option for your home
- Fantastic opportunity for first time investors







94 m²





2 Bathrooms

16 Months

Instalments



September 2026 Completion



**Exterior Images** 





**Interior Images** 









**Floor Plan** 



Block F-G-H / Garden / 2 bed



### Facilities











### Site Plan

Tatlisu, Kyrenia East, North Cyprus





### **Project Location**

This project is located in **Tatlisu**, Kyrenia, in North Cyprus.



| Tatlisu Village    | 1 min  | Korineum Golf Course           | 12 mins |
|--------------------|--------|--------------------------------|---------|
| Supermarket        | 5 mins | Acapulco Spa Resort and Casino | 15 mins |
| Pharmacy           | 5 mins | Kyrenia Town Centre            | 35 mins |
| Tatlisu Beach Club | 5 mins | Ercan Airport                  | 45 mins |
| Hiking Trails      | 8 mins | Larnaca Airport                | 70 mins |



#### **About the Project**

#### According to the new TRNC laws, remaining units can only be sold to citizens of Northern Cyprus or Turkey.

Incredibly positioned just moments from the sparkling waters of the Mediterranean in peaceful Tatlisu, this