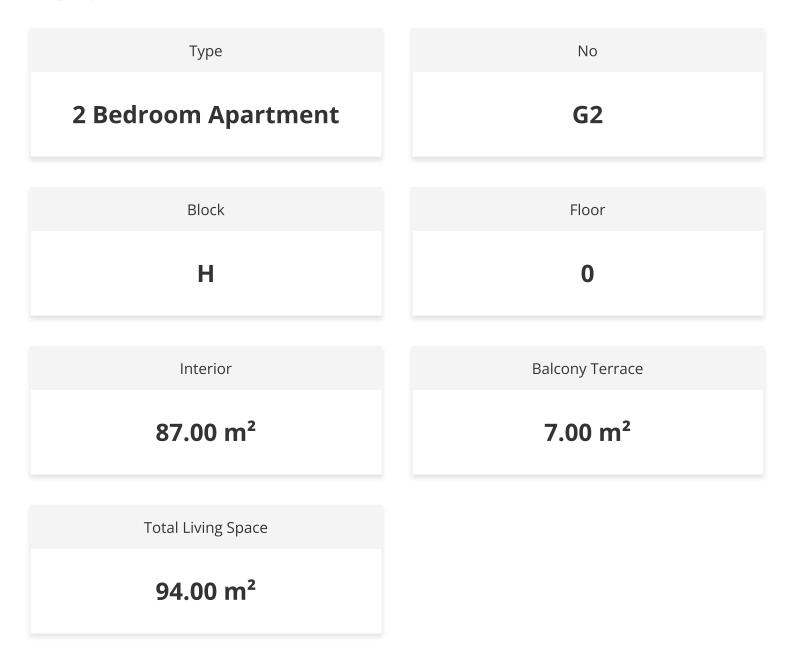

droom apartments available, and 3 bungalows with stunning sea views.

Each of the homes showcase a flawless contemporary style inside and out, with gorgeous natural light, and a coastal-inspired colour palette that creates an undeniable feeling of welcome and comfort.

Just imagine waking up to your own exclusive apartment, relaxing with your morning coffee and breakfast on the patio, before taking a short stroll to the beach for a swim in the crystal-clear water.

Residents maintain access to the community's private pool, while the nearby supermarket is a convenient 5-minute drive away, and it's just 10 minutes to the local bars and restaurants in Tatlisu.



**Construction Status** 

#### April 2025



**March 2025** 





### **Payment Plan For This Property Type**

**Property Info** 





#### **Payment Plan For This Property Type**

#### **Payment Plan**

| Current Date<br>May 2025   | Start Date<br>May 2024 | Delivery Date<br><b>September 2026</b> | Price<br><b>£252,000</b> | Initial Payme<br>£88,200 39 |
|----------------------------|------------------------|----------------------------------------|--------------------------|-----------------------------|
| <b>65%</b> of the installm | ient payment pl        | an                                     |                          |                             |
| 1. Installment June        | e 2025                 | £10,238                                |                          |                             |
| 2. Installment July        | 2025                   | £10,238                                |