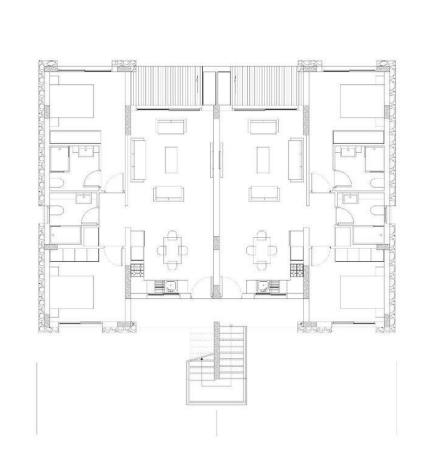

#### Tatlisu, Kyrenia East, North Cyprus

- Property Ref: 217
- According to the new TRNC laws, remaining units can only be sold to citizens of Northern Cyprus or Turkey.
- Ideal location for an unmatched holiday home
- Close to all necessities, including supermarkets and pharmacies
- Rental management option for your home
- Fantastic opportunity for first time investors







94 m²





2 Bathrooms

16 Months

Instalments



September 2026 Completion



**Exterior Images** 





**Interior Images** 









**Floor Plan** 



Block F-G-H / Garden / 2 bed



### Facilities











### Site Plan

Tatlisu, Kyrenia East, North Cyprus





### **Project Location**

This project is located in **Tatlisu**, Kyrenia, in North Cyprus.



| Tatlisu Village    | 1 min  | Korineum Golf Course           | 12 mins |
|--------------------|--------|--------------------------------|---------|
| Supermarket        | 5 mins | Acapulco Spa Resort and Casino | 15 mins |
| Pharmacy           | 5 mins | Kyrenia Town Centre            | 35 mins |
| Tatlisu Beach Club | 5 mins | Ercan Airport                  | 45 mins |
| Hiking Trails      | 8 mins | Larnaca Airport                | 70 mins |



#### **About the Project**

#### According to the new TRNC laws, remaining units can only be sold to citizens of Northern Cyprus or Turk