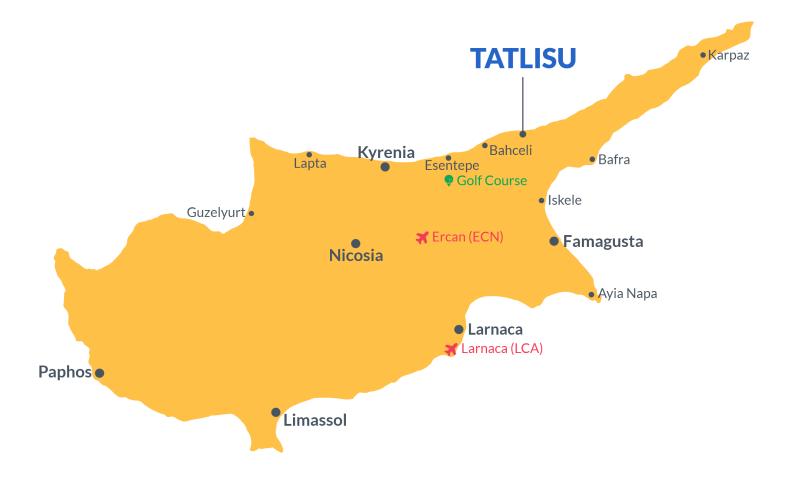

### **Project Location**

This project is located in **Tatlisu**, Kyrenia, in North Cyprus.

| Tatlisu Village    | 1 min  | Korineum Golf Course           | 12 mins |
|--------------------|--------|--------------------------------|---------|
| Supermarket        | 5 mins | Acapulco Spa Resort and Casino | 15 mins |
| Pharmacy           | 5 mins | Kyrenia Town Centre            | 35 mins |
| Tatlisu Beach Club | 5 mins | Ercan Airport                  | 45 mins |
| Hiking Trails      | 8 mins | Larnaca Airport                | 70 mins |