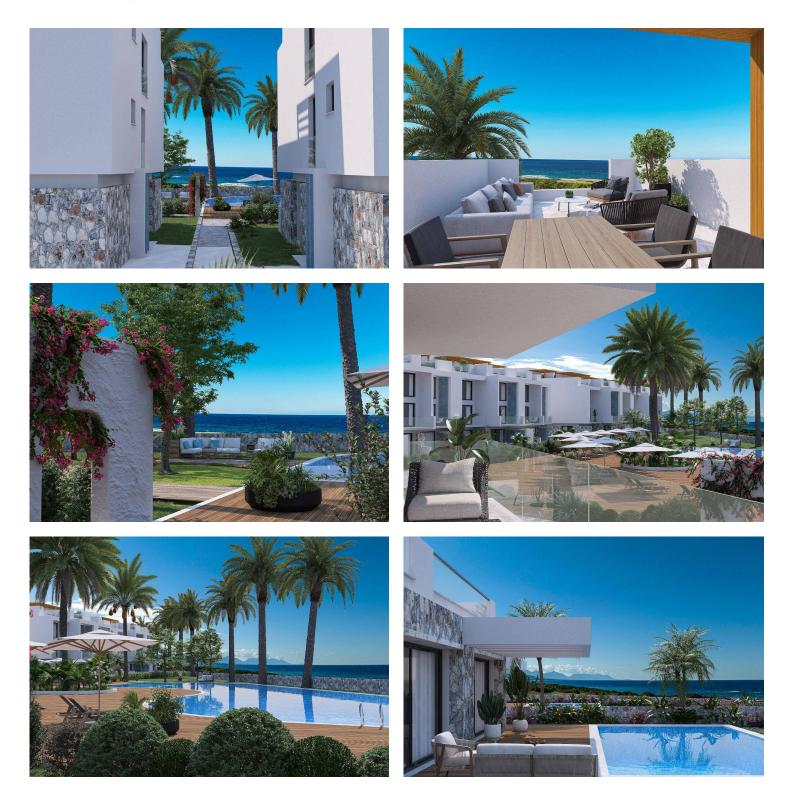

#### **About the Project**

Each of the homes showcase a flawless contemporary style inside and out, with gorgeous natural light, and a coastal-inspired colour palette that creates an undeniable feeling of welcome and comfort.

Just imagine waking up to your own exclusive apartment, relaxing with your morning coffee and breakfast on the patio, before taking a short stroll to the beach for a swim in the crystal-clear water.

Residents maintain access to the community's private pool, while the nearby supermarket is a convenient 5-minute drive away, and it's just 10 minutes to the local bars and restaurants in Tatlisu.

**Construction Status** 