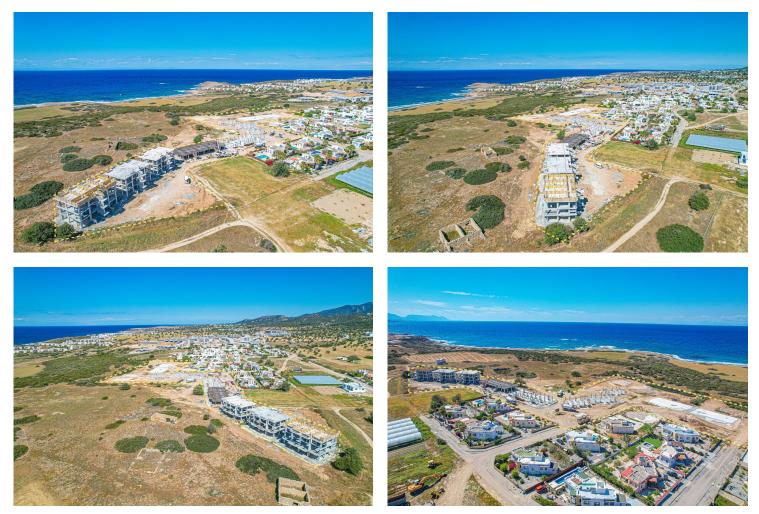

Residents maintain access to the community's private pool, while the nearby supermarket is a convenient 5-minute drive away, and it's just 10 minutes to the local bars and restaurants in Tatlisu.

**Construction Status** 

#### April 2025

**March 2025** 