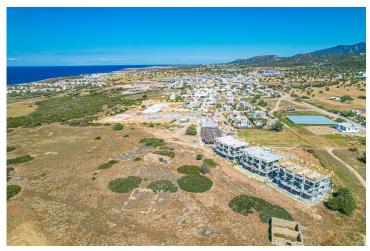

Tatlisu, Kyrenia East, North Cyprus

- Property Ref: 218
- According to the new TRNC laws, remaining units can only be sold to citizens of Northern Cyprus or Turkey.
- With it's large spaces and a private rooftop terrace with unobstructed views this apartment is ideal location for an unmatched holiday home.
- Close to all necessities, including supermarkets and pharmacies
- Rental management option for your home
- Fantastic opportunity for first time investors

### **Project Location**

This project is located in **Tatlisu**, Kyrenia, in North Cyprus.

| Tatlisu Village    | 1 min  |
|--------------------|--------|
| Supermarket        | 5 mins |
| Pharmacy           | 5 mins |
| Tatlisu Beach Club | 5 mins |
| Hiking Trails      | 8 mins |
|                    |        |

#### **About the Project**

According to the new TRNC laws, remaining units can only be sold to citizens of Northern Cyprus or Turkey.

Incredibly positioned just moments from the sparkling waters of the Mediterranean in peaceful Tatlisu, this brand-new project presents a truly unmissable opportunity for homeowners and investors alike to obtain their own piece of paradise, with a mix of 1, 2 and 3-bedroom apartments available, and 3 bungalows with stunning sea views.