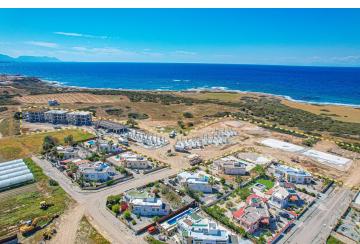

Tatlisu, Kyrenia East, North Cyprus

- Property Ref: 218
- According to the new TRNC laws, remaining units can only be sold to citizens of Northern Cyprus or Turkey.
- With it's large spaces and a private rooftop terrace with unobstructed views this apartment is ideal location for an unmatched holiday home.
- Close to all necessities, including supermarkets and pharmacies
- Rental management option for your home
- Fantastic opportunity for first time investors

### **Project Location**

This project is located in **Tatlisu**, Kyrenia, in North Cyprus.

| Tatlisu Village    | 1 min  |
|--------------------|--------|
| Supermarket        | 5 mins |
| Pharmacy           | 5 mins |
| Tatlisu Beach Club | 5 mins |
| Hiking Trails      | 8 mins |
|                    |        |

#### **About the Project**

According to the new TRNC laws, remaining units can only be sold to citizens of Northern Cyprus or Turkey.

Incredibly positioned just moments from the sparkling waters of the Mediterranean in peaceful Tatlisu, this brand-new project presents a truly unmissable opportunity for homeowners and investors alike to obtain their own piece of paradise, with a mix of 1, 2 and 3-bedroom apartments available, and 3 bungalows with stunning sea views.