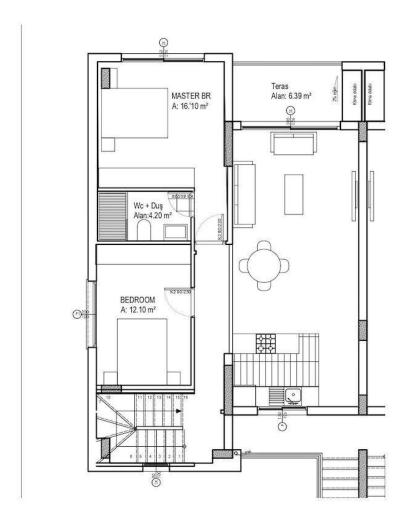

**Interior Images** 

**Floor Plan** 

## **Payment Plan For This Property Type**

**Property Info** 

| Туре                  | No                    |
|-----------------------|-----------------------|
| 3 Bedroom Penthouse   | P1                    |
| Block                 | Floor                 |
| G                     | 1                     |
| Interior              | Balcony Terrace       |
| 135.00 m <sup>2</sup> | 17.00 m <sup>2</sup>  |
| Rooftop               | Total Living Space    |
| 91.00 m²              | 243.00 m <sup>2</sup> |