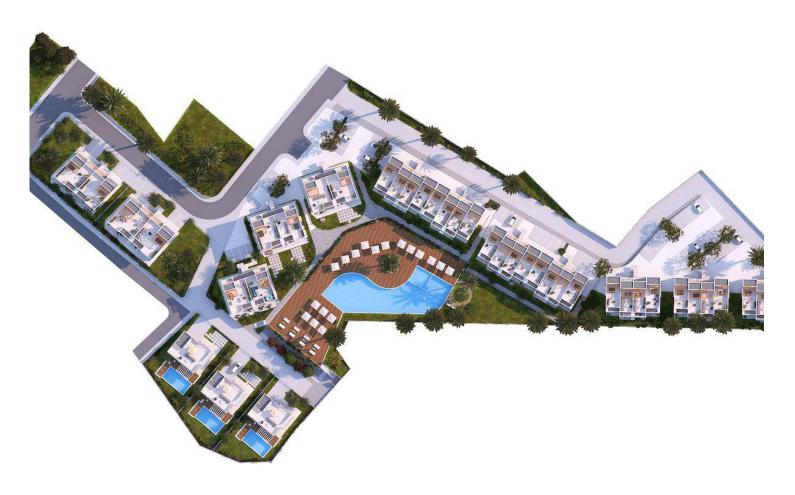

Tatlisu, Kyrenia East, North Cyprus

- Property Ref: 218
- According to the new TRNC laws, remaining units can only be sold to citizens of Northern Cyprus or Turkey.
- With it's large spaces and a private rooftop terrace with unobstructed views this apartment is ideal location for an unmatched holiday home.
- Close to all necessities, including supermarkets and pharmacies
- Rental management option for your home
- Fantastic opportunity for first time investors

£387,000





243 m<sup>2</sup>

3 Bedrooms





2 Bathrooms

16 Months Instalments



September 2026 Completion

**Exterior Images** 











Email: sales@dmgpropertygroup.com



**Interior Images** 







**Floor Plan** 



### **Facilities**









### Site Plan

Tatlisu, Kyrenia East, North Cyprus





### **Project Location**

This project is located in **Tatlisu**, Kyrenia, in North Cyprus.



| Tatlisu Village    | 1 min  |
|--------------------|--------|
| Supermarket        | 5 mins |
| Pharmacy           | 5 mins |
| Tatlisu Beach Club | 5 mins |
| Hiking Trails      | 8 mins |
|                    |        |

| Korineum Golf Course           | 12 mins |
|--------------------------------|---------|
| Acapulco Spa Resort and Casino | 15 mins |
| Kyrenia Town Centre            | 35 mins |
| Ercan Airport                  | 45 mins |
| Larnaca Airport                | 70 mins |



#### **About the Project**

According to the new TRNC laws, remaining units can only be sold to citizens of Northern Cyprus or Turkey.

Incredibly positioned just moments from the sparkling waters of the