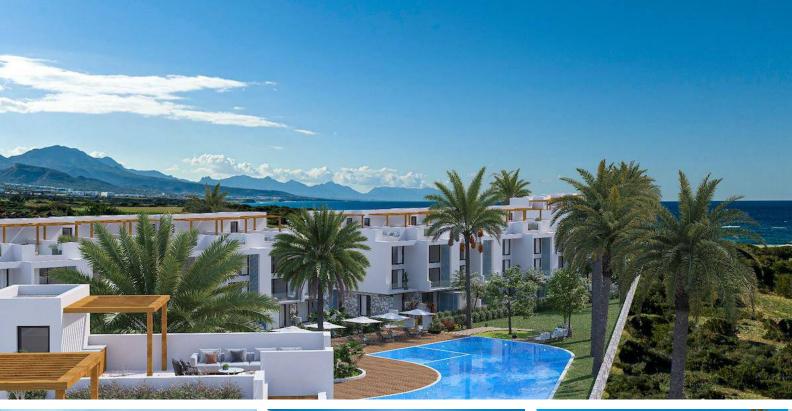

Tatlisu, Kyrenia East, North Cyprus

- Property Ref: 218
- According to the new TRNC laws, remaining units can only be sold to citizens of Northern Cyprus or Turkey.
- With it's large spaces and a private rooftop terrace with unobstructed views this apartment is ideal location for an unmatched holiday home.
- Close to all necessities, including supermarkets and pharmacies
- Rental management option for your home
- Fantastic opportunity for first time investors

#### **About the Project**

According to the new TRNC laws, remaining units can only be sold to citizens of Northern Cyprus or Turkey.

Incredibly positioned just moments from the sparkling waters of the Mediterranean in peaceful Tatlisu, this brand-new project presents a truly unmissable opportunity for homeowners and investors alike to obtain their own piece of paradise, with a mix of 1, 2 and 3-bedroom apartments available, and 3 bungalows with stunning sea views.

Each of the homes showcase a flawless contemporary style inside and out, with gorgeous natural light, and a coastal-inspired colour palette that creates an undeniable feeling of welcome and comfort.

Just imagine waking up to your own exclusive apartment, relaxing with your morning coffee and breakfast on the patio, before taking a short stroll to the beach for a swim in the crystal-clear water.

Residents maintain access to the community's private pool, while the nearby supermarket is a convenient 5-minute drive away, and it's just 10 minutes to the local bars and restaurants in Tatlisu.

**Construction Status** 