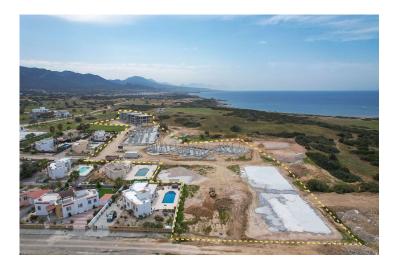

Tatlisu, Kyrenia East, North Cyprus

- Property Ref: 218
- According to the new TRNC laws, remaining units can only be sold to citizens of Northern Cyprus or Turkey.
- With it's large spaces and a private rooftop terrace with unobstructed views this apartment is ideal location for an unmatched holiday home.
- Close to all necessities, including supermarkets and pharmacies
- Rental management option for your home
- Fantastic opportunity for first time investors

### **Project Location**

This project is located in **Tatlisu**, Kyrenia, in North Cyprus.

| Tatlisu Village    | 1 min  |
|--------------------|--------|
| Supermarket        | 5 mins |
| Pharmacy           | 5 mins |
| Tatlisu Beach Club | 5 mins |
| Hiking Trails      | 8 mins |
|                    |        |

#### **About the Project**

According to the new TRNC laws, remaining units can only be sold to citizens of Northern Cyprus or Turkey.

Incredibly positioned just moments from the sparkling waters of the Mediterranean in peaceful Tatlisu, this brand-new project presents a truly unmissable opportunity for homeowners and investors alike to obtain their own piece of paradise, with a mix of 1, 2 and 3-bedroom apartments available, and 3 bungalows with stunning sea views.