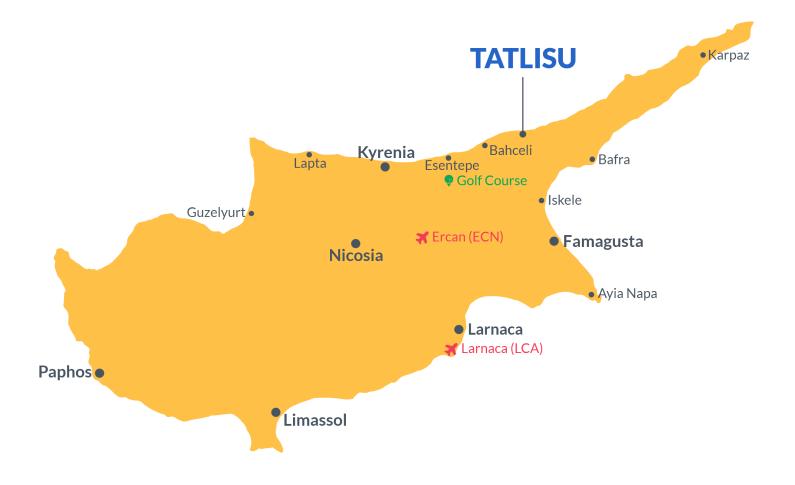

### **Project Location**

This project is located in **Tatlisu**, Kyrenia, in North Cyprus.

| Tatlisu Village    | 1 min  |
|--------------------|--------|
| Supermarket        | 5 mins |
| Pharmacy           | 5 mins |
| Tatlisu Beach Club | 5 mins |
| Hiking Trails      | 8 mins |
|                    |        |

| Korineum Golf Course           | 12 mins |
|--------------------------------|---------|
| Acapulco Spa Resort and Casino | 15 mins |
| Kyrenia Town Centre            | 35 mins |
| Ercan Airport                  | 45 mins |
| Larnaca Airport                | 70 mins |