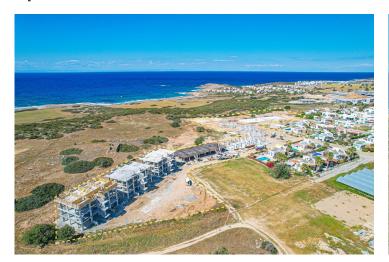

Residents maintain access to the community's private pool, while the nearby supermarket is a convenient 5-minute drive away, and it's just 10 minutes to the local bars and restaurants in Tatlisu.

**Construction Status** 

**April 2025** 

**March 2025** 