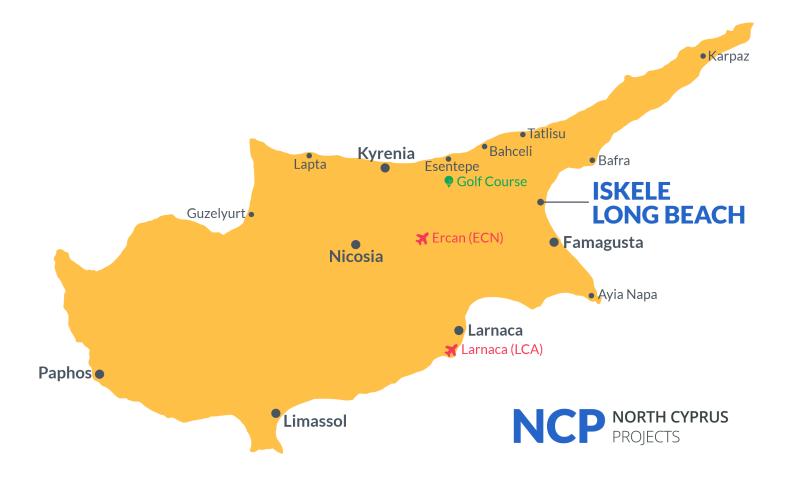

## **Project Location**

This remarkable project is located in Long Beach, Iskele, in North Cyprus

| Long Beach Beach Club | 2 mins | 5 Star Hotel and Casino  | 10 mins |
|-----------------------|--------|--------------------------|---------|
| Cafes and Restaurants | 5 mins | Famagusta State Hospital | 12 mins |
| Bars and Clubs        | 5 mins | Salamis Ancient City     | 13 mins |
| Pharmacy              | 6 mins | Ercan Airport            | 40 mins |
| Supermarket           | 8 mins | Larnaca Airport          | 60 mins |