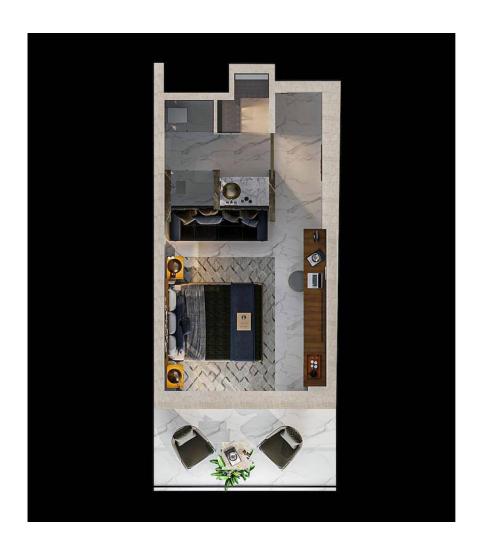

32 m<sup>2</sup> to 45 m<sup>2</sup>

Studio

1 Bathroom

9 Months **Instalments** 

Completion

**Exterior Images** 

**Interior Images** 

**Floor Plan** 

## **Payment Plan For This Property Type**

**Property Info** 

| Туре                 | No                  |
|----------------------|---------------------|
| Studio Apartment     | 71                  |
| Block                | Floor               |
| A                    | 5                   |
| Interior             | Balcony Terrace     |
| 35.08 m <sup>2</sup> | 8.83 m <sup>2</sup> |
| Total Living Space   |                     |
| 43.91 m <sup>2</sup> |                     |