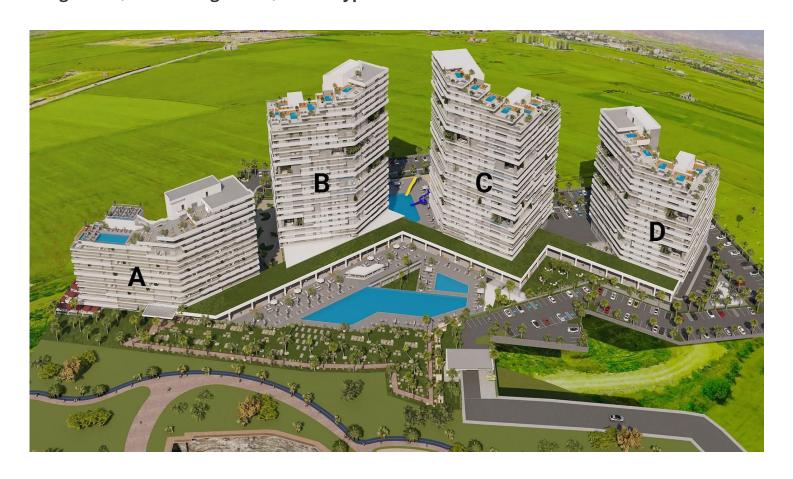

### Site Plan

Long Beach, Iskele Long Beach, North Cyprus

With a total of four blocks, (one hotel and three residential), each building maintains an unobstructed view of the Cypriot coastline and garners cooling Mediterranean breezes. Meticulously designed to enhance your lifestyle, the list of high-end fixtures and fittings is practically endless.