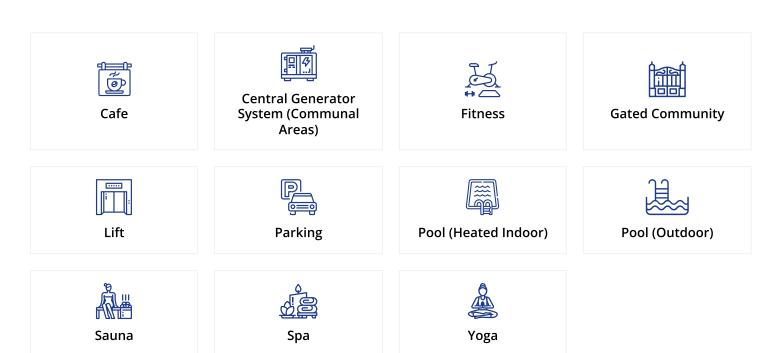

#### **Facilities**

Residents will enjoy fully access to the premises' amenities, which include a fully-equipped gym, spa and indoor swimming pool, as well as an additional outdoor pool in the summer.

Boasting an unparalleled central location, residents have the convenience of being within walking distance of amazing local restaurants, cafes and bakeries, the pharmacy, markets and the Old Harbour. The gorgeous Zeyko Beach is just 12 minutes away, and Ercan Airport is a comfortable 30 minutes away.