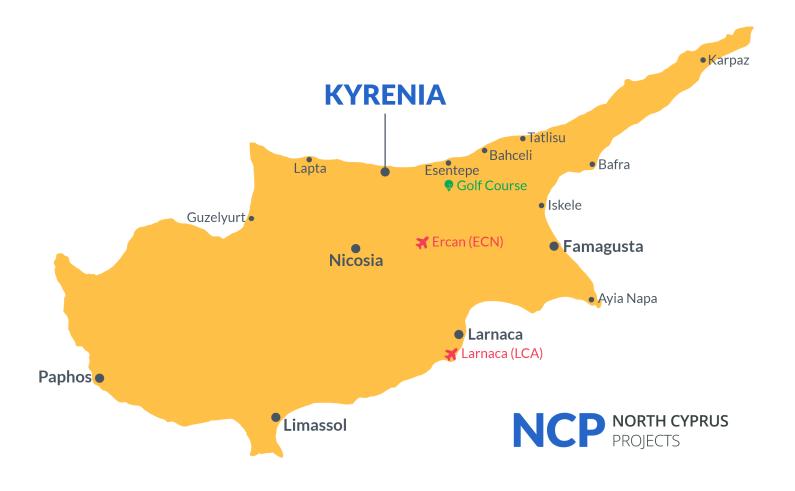

### **Project Location**

These two unique towers are situated in the heart ok **Kyrenia Town**, in North Cyprus.

| Pharmacy                | 1 min   |
|-------------------------|---------|
| Supermarket             | 2 mins  |
| Kyrenia Farmers Market  | 2 mins  |
| Kyrenia State Hospital  | 8 mins  |
| 5 Star Hotel and Casino | 10 mins |
|                         |         |

| Old Kyrenia Harbour and Kyrenia<br>Castle | 10<br>mins | l |
|-------------------------------------------|------------|---|
| Beach Club                                | 12 mins    |   |
| St Hilarion Castle                        | 13 mins    |   |
| Ercan Airport                             | 30 mins    |   |
|                                           |            |   |

### **About the Project**

Beautifully located in the heart of historic and picturesque Kyrenia Town with stunning views over the mountains and Mediterranean, this brand-new development offers unbeatable holiday living for those seeking the city life in paradise.