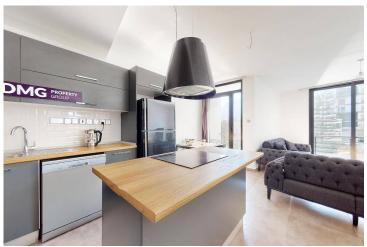

£166,425

Studio

1 Bathroom

84 Months **Instalments** 

**Exterior Images** 

**Interior Images** 

Within, the apartments are spacious and modern with high-end contemporary finishes throughout, including floor-to-ceiling windows that provide gorgeous natural light, and generous living areas with room to fully stretch out, relax and unwind.